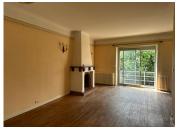

### The Apartment

The apartment is on the first floor above the shop. It consists of a kitchen (8m2), a living room (34m2) with a large fireplace with windows to both sides. It over looks the front of the property and then also opens up to a large terrace on the rear of the property..

The apartment has gas central heating and is mostly double glazed. It is connected to the mains drains.