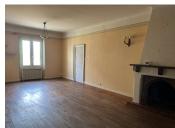

### The Apartment

The apartment is on the first floor above the shop. It consists of a kitchen (8m2), a living room (34m2) with a large fireplace with windows to both sides. It over looks the front of the property and then also opens up to a large terrace on the rear of the property..

There is a Bathroom, a separate WC and two Bedrooms (8m2 et 11m2) plus an office / children's bedroom )7m2) and a storage room (6.25m2)

The apartment has a large terrace above the garage below and a small back garden.