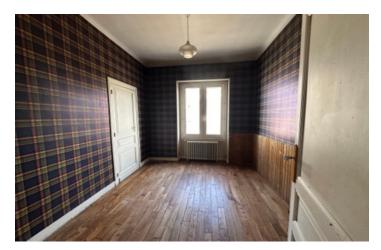

### The Apartment

The apartment is on the first floor above the shop. It consists of a kitchen (8m2), a living room (34m2) with a large fireplace with windows to both sides. It over looks the front of the property and then also opens up to a large terrace on the rear of the property..

There is a Bathroom, a separate WC and two Bedrooms (8m2 et 11m2) plus an office / children's bedroom )7m2) and a storage room (6.25m2)

The apartment has a large terrace above the garage below and a small back garden.