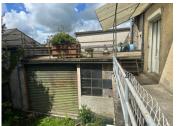

There is a Bathroom, a separate WC and two Bedrooms (8m2 et 11m2) plus an office / children's bedroom )7m2) and a storage room (6.25m2)

The apartment has a large terrace above the garage below and a small back garden.

## The Shop

There is a large shop on the ground floor with a mostly glazed frontage. Next to the shop is a handy storage area for stock.

Behind the shop is a large garage (95m2) which opens out into the back garden and can be accessed via the open backed garage.