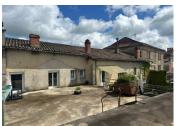

### The Apartment

The apartment is on the first floor above the shop. It consists of a kitchen (8m2), a living room (34m2) with a large fireplace with windows to both sides. It over looks the front of the property and then also opens up to a large terrace on the rear of the property..

There is a Bathroom, a separate WC and two Bedrooms (8m2 et 11m2) plus an office / children's bedroom )7m2) and a storage room (6.25m2)

The apartment has a large terrace above the garage below and a small back garden.