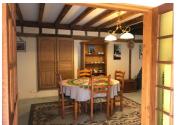

# DESCRIPTION

On the ground floor the house has a lounge area with access to an office that could be also used as a small bedroom, a compact kitchen with access to a toilet and shower room, plus a further living room/dinning room with log burner for those cold winter nights and large double doors leading out to the garden. The first floor has 2 good sized bedrooms plus a further bathroom. There is a long conservatory to the front of the house with spectacular views over open country side.