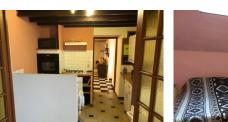

# DESCRIPTION

On the ground floor the house has a lounge area with access to an office that could be also used as a small bedroom, a compact kitchen with access to a toilet and shower room, plus a further living room/dinning room with log burner for those cold winter nights and large double doors leading out to the garden. The first floor has 2 good sized bedrooms plus a further bathroom. There is a long conservatory to the front of the house with spectacular views over open country side.