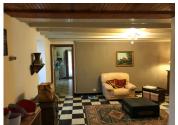

# DESCRIPTION

On the ground floor the house has a lounge area with access to an office that could be also used as a small bedroom, a compact kitchen with access to a toilet and shower room, plus a further living room/dinning room with log burner for those cold winter nights and large double doors leading out to the garden. The first floor has 2 good sized bedrooms plus a further bathroom. There is a long conservatory to the front of the house with spectacular views over open country side.