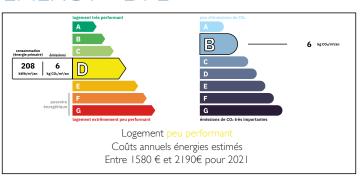

Ref: A18329SAG24 Price: 369 300 EUR

agency fees included: 6 % TTC to be paid by the buyer (350 000 EUR without fees)

#### Beautiful Périgord property with swimming pool, workshop, detached barn and mature fenced garden













## **ENERGY - DPE**



# INFORMATION

Town: Montpon-Ménestérol

Department: Dordogne

Bed: 3

Bath: 3

Floor: 140 m2
Plot Size: 4900 m2

### IN BRIEF

Nestled in a peaceful hamlet near local amenities, this delightful property offers the perfect blend of comfort, space, and character. With a range of sought-after features, including a spacious workshop, a separate barn, and a 14m × 7m swimming pool, this home is an idyllic retreat set within a beautifully landscaped, east-facing garden.

The bright and airy open-plan living/dining area flows seamlessly into a well-equipped kitchen, with convenient access to the basement for additional storage or workspace. The property boasts a Norwegian wood burner that efficiently heats the home, complemented by electric convector radiators in all main rooms. Fully insulated