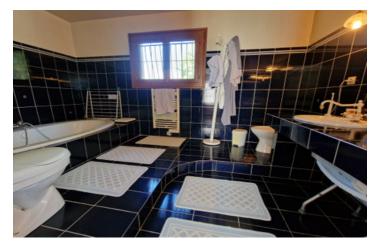

Storeroom: 7,52 m<sup>2</sup>

Storage room: 2,63 m² (2,63 m²) Bedroom I : 16,47 m² (16,47 m²) Bathroom I : 9.19 m² (9.19 m²) Bedroom 2: 14.51 m² (14.51 m²) Bathroom 2 : 7,13 m² (7.13 m²)

W.C.: 1,27 m<sup>2</sup> (1,27 m<sup>2</sup>) Storage: 1,55 m<sup>2</sup> (1,55 m<sup>2</sup>) Wardrobes: 2,06 m<sup>2</sup> (2,06 m<sup>2</sup>) Bedroom 3: 7.88 m<sup>2</sup> (7.88 m<sup>2</sup>) Shower room: 2,43 m<sup>2</sup> (2,43 m<sup>2</sup>)