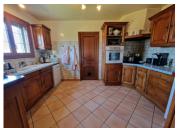

The bright and airy open-plan living/dining area flows seamlessly into a well-equipped kitchen, with convenient access to the basement for additional storage or workspace. The property boasts a Norwegian wood burner that efficiently heats the home, complemented by electric convector radiators in all main rooms. Fully insulated floors, walls, and loft ensure energy efficiency, while double-glazed windows and insulated shutters (installed in 2016) add comfort and reduce energy costs. There are two generously sized ground-floor bedrooms each boasting their own en-suite

Additional information:

Entrance hall: 11,03m<sup>2</sup> (11.03 sq ft) Living room: 15.08 m<sup>2</sup> (59.8 sq ft) Dining room: 31,44 m<sup>2</sup> (31,44 m<sup>2</sup>)

Kitchen: 9,94 m<sup>2</sup> (9.94 m<sup>2</sup>)