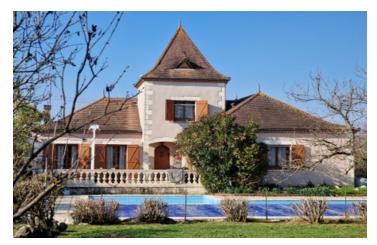

#### Beautiful Périgord property with swimming pool, workshop, detached barn and mature fenced garden

### IN BRIEF

Nestled in a peaceful hamlet near local amenities, this delightful property offers the perfect blend of comfort, space, and character. With a range of sought-after features, including a spacious workshop, a separate barn, and a 14m × 7m swimming pool, this home is an idyllic retreat set within a beautifully landscaped, east-facing garden.

## DESCRIPTION

The meticulously maintained garden is the perfect place to relax or entertain, offering space, privacy, and beauty to enjoy throughout the seasons.

The property is located in Montpon-Ménésterol with access to the motorway, train station, several large supermarkets (Intermarché, Lidl & Auchan), petrol station, schools, doctors, dentists, bars and restaurants, garages, cinema, etc. as well as a busy weekly market.