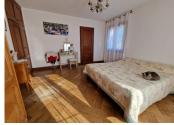

The bright and airy open-plan living/dining area flows seamlessly into a well-equipped kitchen, with convenient access to the basement for additional storage or workspace. The property boasts a Norwegian wood burner that efficiently heats the home, complemented by electric convector radiators in all main rooms. Fully insulated floors, walls, and loft ensure energy efficiency, while double-glazed windows and insulated shutters (installed in 2016) add comfort and reduce energy costs. There are two generously sized ground-floor bedrooms each boasting their own en-suite

Storeroom: 7,52 m<sup>2</sup>

Storage room: 2,63 m² (2,63 m²) Bedroom I : 16,47 m² (16,47 m²) Bathroom I : 9.19 m² (9.19 m²) Bedroom 2: 14.51 m² (14.51 m²) Bathroom 2 : 7,13 m² (7.13 m²)

W.C.: 1,27 m<sup>2</sup> (1,27 m<sup>2</sup>) Storage: 1,55 m<sup>2</sup> (1,55 m<sup>2</sup>) Wardrobes: 2,06 m<sup>2</sup> (2,06 m<sup>2</sup>) Bedroom 3: 7.88 m<sup>2</sup> (7.88 m<sup>2</sup>) Shower room: 2,43 m<sup>2</sup> (2,43 m<sup>2</sup>)