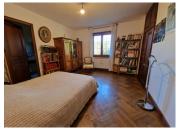

The bright and airy open-plan living/dining area flows seamlessly into a well-equipped kitchen, with convenient access to the basement for additional storage or workspace. The property boasts a Norwegian wood burner that efficiently heats the home, complemented by electric convector radiators in all main rooms. Fully insulated floors, walls, and loft ensure energy efficiency, while double-glazed windows and insulated shutters (installed in 2016) add comfort and reduce energy costs. There are two generously sized ground-floor bedrooms each boasting their own en-suite