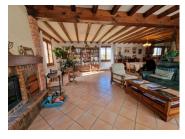

The bright and airy open-plan living/dining area flows seamlessly into a well-equipped kitchen, with convenient access to the basement for additional storage or workspace. The property boasts a Norwegian wood burner that efficiently heats the home, complemented by electric convector radiators in all main rooms. Fully insulated floors, walls, and loft ensure energy efficiency, while double-glazed windows and insulated shutters (installed in 2016) add comfort and reduce energy costs. There are two generously sized ground-floor bedrooms each boasting their own en-suite

Additional information:

Entrance hall: 11,03m<sup>2</sup> (11.03 sq ft) Living room: 15.08 m<sup>2</sup> (59.8 sq ft) Dining room: 31,44 m<sup>2</sup> (31,44 m<sup>2</sup>)

Kitchen: 9,94 m<sup>2</sup> (9.94 m<sup>2</sup>)