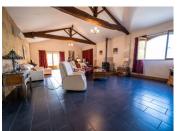

- Living room (73.7m2) with log burner and doors to garden terrace

- Bar/ games room ( 42.15m2) with bar, wine fridges and separate WC

- Bedroom I (27.5m2) doors to outside courtyard, doors to bedroom 2 (8.84m2) and shower room (6.72m2) with shower, double sink and WC