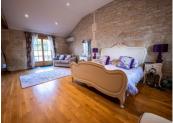

### First Floor

- Mezzanine landing (57m2) with small office area
- Bathroom (5.89m2) with bath, basin and WC
- Bedroom 4 (15.19m2)
- Bedroom 5 (15m2)

- Master bedroom (55.3m2) with dressing room (8.06m2) shower room (8.12m2) with shower, basin and WC and doors to outdoor terrace (37m2) with views over the vines.