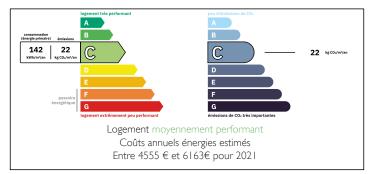

### Stunning barn conversion with independent 2/3 bed gite, pool and further outbuildings for renovation















### ENERGY - DPE



# INFORMATION

| Town:       | Cognac   |
|-------------|----------|
| Department: | Charente |
| Bed:        | 5        |
| Bath:       | 4        |
| Floor:      | 473 m2   |
| Plot Size:  | 13945 m2 |

# IN BRIEF

This beautifully converted barn in the heart of the Charente region, offers fabulous open plan living and has been finished to an exceptional standard. On the ground floor there is a fabulous open plan kitchen with vaulted ceiling and views onto the garden, living room and 2/3 bedrooms and games room which can be separated from the main house and are currently let as holiday accommodation with fantastic 9.9/ 10 rating on Booking.com. On the first floor there is an impressive mezzanine landing and a further 3 double bedrooms, one with private outside terrace.

Outside there a