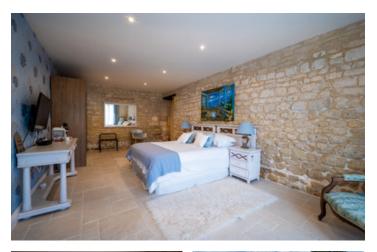

- Living room (73.7m2) with log burner and doors to garden terrace

- Bar/ games room ( 42.15m2) with bar, wine fridges and separate WC

- Bedroom I (27.5m2) doors to outside courtyard, doors to bedroom 2 (8.84m2) and shower room (6.72m2) with shower, double sink and WC

- Bedroom 3 (28.7m2) with double doors to outside terrace and shower room (9.24m2) with walk in shower, sink and WC