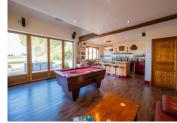

- Living room (73.7m2) with log burner and doors to garden terrace

- Bar/ games room ( 42.15m2) with bar, wine fridges and separate WC

- Bedroom I (27.5m2) doors to outside courtyard, doors to bedroom 2 (8.84m2) and shower room (6.72m2) with shower, double sink and WC