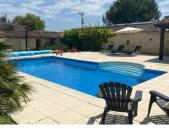

### Outside

- Swimming pool (9m x 4.5m) heated
- Petanque court

- Mobile home (39.2m2) with 2 bedrooms, 2 shower rooms and kitchen/ living room and outdoor decked area

- Outdoor kitchen
- Barn I (90.5m2)
- Workshop/ barn 2 (78.9m2) with mezzanine floor (64.8m2)
- Barn 3 (106m2)
- Open barn/ car port (218m2)
- Barn with planning permission for 3 gites (193m2)
- Old piggery (54m2)
- Old bread oven