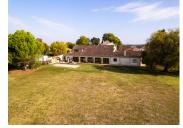

Outside there are magnificent views across the vineyards, outdoor kitchen, swimming pool with covered terrace and luxury 2 bed mobile home with its own private terrace and garden that can also be let. There are significant outbuildings including a barn of 193m2 with permission...

### Outside

- Swimming pool (9m x 4.5m) heated
- Petanque court

- Mobile home (39.2m2) with 2 bedrooms, 2 shower rooms and kitchen/ living room and outdoor decked area

- Outdoor kitchen
- Barn I (90.5m2)
- Workshop/ barn 2 (78.9m2) with mezzanine floor (64.8m2)
- Barn 3 (106m2)
- Open barn/ car port (218m2)
- Barn with planning permission for 3 gites (193m2)
- Old piggery (54m2)
- Old bread oven