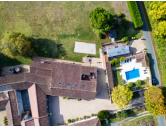

Outside there are magnificent views across the vineyards, outdoor kitchen, swimming pool with covered terrace and luxury 2 bed mobile home with its own private terrace and garden that can also be let. There are significant outbuildings including a barn of 193m2 with permission...

### Outside

- Swimming pool (9m x 4.5m) heated
- Petanque court

- Mobile home (39.2m2) with 2 bedrooms, 2 shower rooms and kitchen/ living room and outdoor decked area

- Outdoor kitchen
- Barn I (90.5m2)
- Workshop/ barn 2 (78.9m2) with mezzanine floor (64.8m2)
- Barn 3 (106m2)
- Open barn/ car port (218m2)
- Barn with planning permission for 3 gites (193m2)
- Old piggery (54m2)
- Old bread oven