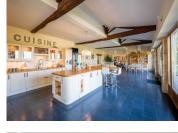

### Ground Floor

- Entrance hall (38.64m2) with log burner, staircase to mezzanine landing

- Utility room (14.35m2) with sink and WC

- Kitchen (98.34m2) with 4 large doors to garden terrace, fitted units, large island unit and hidden pantry (8.4m2)