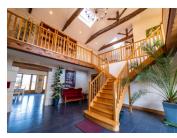

### Ground Floor

- Entrance hall (38.64m2) with log burner, staircase to mezzanine landing

- Utility room (14.35m2) with sink and WC

- Kitchen (98.34m2) with 4 large doors to garden terrace, fitted units, large island unit and hidden pantry (8.4m2)

### First Floor

- Mezzanine landing (57m2) with small office area
- Bathroom (5.89m2) with bath, basin and WC
- Bedroom 4 (15.19m2)
- Bedroom 5 (15m2)

- Master bedroom (55.3m2) with dressing room (8.06m2) shower room (8.12m2) with shower, basin and WC and doors to outdoor terrace (37m2) with views over the vines.