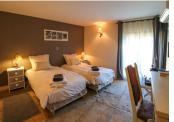

#### On the 1st floor:

- Living room with fireplace (20 m<sup>2</sup>)
- Dining room (21 m<sup>2</sup>)
- WC
- Fully equipped kitchen (24 m<sup>2</sup>) opening to the private garden (65 m<sup>2</sup>) with olive trees
- Ist bedroom (15 m<sup>2</sup>)
- Bathroom with shower and bath (11 m<sup>2</sup>)
- WC
- 2nd bedroom (17 m<sup>2</sup>) with own terrace

On the 2nd floor:

 $\bullet$  3rd bedroom with own bathroom and toilet (19  $m^2)$ 

• 4th spacious bedroom  $(27 \text{ m}^2)$  with own bathroom  $(8 \text{ m}^2)$  WC and mezzanine  $(12 \text{ m}^2)$  and sunny roof terrace  $(24 \text{ m}^2)$  overlooking the village.