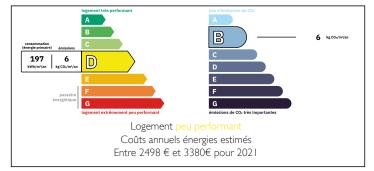

Price: 389 000 EUR agency fees to be paid by the seller

#### Character 4-bedroom house (212 m) with small garden and terrace in charming village near Pont du Gard.















#### ENERGY - DPE



# INFORMATION

| Town:       | Lédenon |
|-------------|---------|
| Department: | Gard    |
| Bed:        | 4       |
| Bath:       | 3       |
| Floor:      | 212 m2  |
| Plot Size:  | 250 m2  |

### IN BRIEF

This character stone house with outside space and business potential could be a perfect holiday home or a permanent residence. It offers lots of opportunities and is situated in the centre of a village with bakery, local shop, restaurants.

Great area for kayaking, hiking, biking, horse riding or golf. Popular places nearby include historic Pont-du-Gard (7 km) and the medieval town of Uzès (20 km). This house is conveniently situated 17 km from Nîmes and 29 km from Avignon with connections to airport & TGV. 10 km from the A9 motorway.

NB. Quoted prices relate to euro transaction