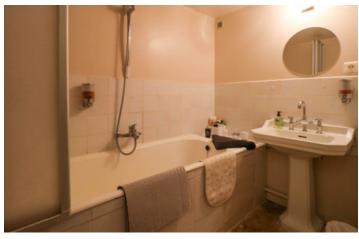

#### On the 1st floor:

- Living room with fireplace (20 m<sup>2</sup>)
- Dining room (21 m<sup>2</sup>)
- WC
- Fully equipped kitchen (24 m<sup>2</sup>) opening to the private garden (65 m<sup>2</sup>) with olive trees
- Ist bedroom (15 m<sup>2</sup>)
- Bathroom with shower and bath (11 m<sup>2</sup>)
- WC
- 2nd bedroom (17 m<sup>2</sup>) with own terrace