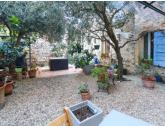

#### On the 1st floor:

- Living room with fireplace (20 m<sup>2</sup>)
- Dining room (21 m<sup>2</sup>)
- WC
- Fully equipped kitchen (24 m<sup>2</sup>) opening to the private garden (65 m<sup>2</sup>) with olive trees
- Ist bedroom (15 m<sup>2</sup>)
- Bathroom with shower and bath (11 m<sup>2</sup>)
- WC
- 2nd bedroom (17 m<sup>2</sup>) with own terrace