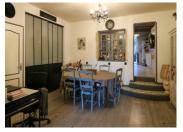

#### On the 1st floor:

- Living room with fireplace (20 m<sup>2</sup>)
- Dining room (21 m<sup>2</sup>)
- WC
- Fully equipped kitchen (24 m<sup>2</sup>) opening to the private garden (65 m<sup>2</sup>) with olive trees
- Ist bedroom (15 m<sup>2</sup>)
- Bathroom with shower and bath (11 m<sup>2</sup>)
- WC
- 2nd bedroom (17 m<sup>2</sup>) with own terrace