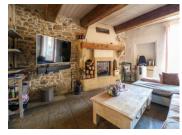

#### On the 1st floor:

- Living room with fireplace (20 m<sup>2</sup>)
- Dining room (21 m<sup>2</sup>)
- WC
- Fully equipped kitchen (24 m<sup>2</sup>) opening to the private garden (65 m<sup>2</sup>) with olive trees
- Ist bedroom (15 m<sup>2</sup>)
- Bathroom with shower and bath (11 m<sup>2</sup>)
- WC
- 2nd bedroom (17 m<sup>2</sup>) with own terrace