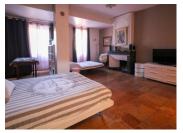

#### On the 1st floor:

- Living room with fireplace (20 m<sup>2</sup>)
- Dining room (21 m<sup>2</sup>)
- WC
- Fully equipped kitchen (24 m<sup>2</sup>) opening to the private garden (65 m<sup>2</sup>) with olive trees
- Ist bedroom (15 m<sup>2</sup>)
- Bathroom with shower and bath (11 m<sup>2</sup>)
- WC
- 2nd bedroom (17 m<sup>2</sup>) with own terrace

On the 2nd floor:

 $\bullet$  3rd bedroom with own bathroom and toilet (19  $m^2)$ 

• 4th spacious bedroom  $(27 \text{ m}^2)$  with own bathroom  $(8 \text{ m}^2)$  WC and mezzanine  $(12 \text{ m}^2)$  and sunny roof terrace  $(24 \text{ m}^2)$  overlooking the village.