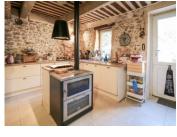

#### On the 1st floor:

- Living room with fireplace (20 m<sup>2</sup>)
- Dining room (21 m<sup>2</sup>)
- WC
- Fully equipped kitchen (24 m<sup>2</sup>) opening to the private garden (65 m<sup>2</sup>) with olive trees
- Ist bedroom (15 m<sup>2</sup>)
- Bathroom with shower and bath (11 m<sup>2</sup>)
- WC
- 2nd bedroom (17 m<sup>2</sup>) with own terrace