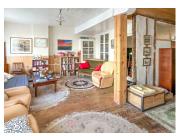

## DESCRIPTION

The house in detail: GROUND FLOOR:

Entry into a large living area 36m2 with staircase.

Living room with fireplace: 22m2

Kitchen: 24m2 with doorway to rear courtyard.

Bathroom: 6m2 with shower and WC.