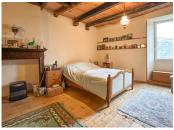

## IN BRIEF

Set in the large village of Beauvais sur Matha , this property is one of the original and oldest houses in the village .

A stone's throw from the boulangerie and commerces - with a weekly market offering local produce .

The house still has some of the original features and retains charm.

Featuring mains drains and fibre internet.

The house has a small courtyard garden with a large double height dependance . There is also a cellar below the house .

## DESCRIPTION

The house in detail: GROUND FLOOR:

Entry into a large living area 36m2 with staircase.

Living room with fireplace: 22m2

Kitchen: 24m2 with doorway to rear courtyard.

Bathroom: 6m2 with shower and WC.

FIRST FLOOR:

Large mezzanine 20m2 Bedroom I : 15m2

Bedroom 2: 28m2 with built in wardrobe. Original

staircase to grenier.

Bathroom with bath and WC: 12m2

Cellar

Exterior: Small courtyard garden accessing large stone dependence with double height of 49m2.