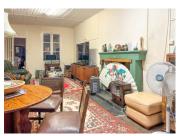

## DESCRIPTION

The house in detail: GROUND FLOOR:

Entry into a large living area 36m2 with staircase.

Living room with fireplace: 22m2

Kitchen: 24m2 with doorway to rear courtyard.

Bathroom: 6m2 with shower and WC.