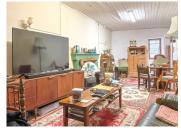

## DESCRIPTION

The house in detail: GROUND FLOOR:

Entry into a large living area 36m2 with staircase.

Living room with fireplace: 22m2

Kitchen: 24m2 with doorway to rear courtyard.

Bathroom: 6m2 with shower and WC.