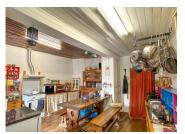

## DESCRIPTION

The house in detail: GROUND FLOOR:

Entry into a large living area 36m2 with staircase.

Living room with fireplace: 22m2

Kitchen: 24m2 with doorway to rear courtyard.

Bathroom: 6m2 with shower and WC.