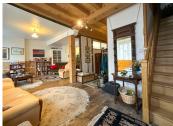

## DESCRIPTION

The house in detail: GROUND FLOOR:

Entry into a large living area 36m2 with staircase.

Living room with fireplace: 22m2

Kitchen: 24m2 with doorway to rear courtyard.

Bathroom: 6m2 with shower and WC.

FIRST FLOOR:

Large mezzanine 20m2 Bedroom I : 15m2

Bedroom 2: 28m2 with built in wardrobe. Original

staircase to grenier.

Bathroom with bath and WC: 12m2

Cellar

Exterior: Small courtyard garden accessing large stone dependence with double height of 49m2.