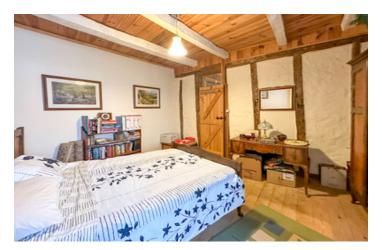

FIRST FLOOR:

Large mezzanine 20m2 Bedroom I : 15m2

Bedroom 2: 28m2 with built in wardrobe. Original

staircase to grenier.

Bathroom with bath and WC: 12m2

Cellar

Exterior: Small courtyard garden accessing large stone dependence with double height of 49m2.