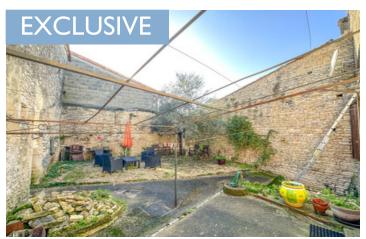

## IN BRIEF

Set in the large village of Beauvais sur Matha , this property is one of the original and oldest houses in the village .

A stone's throw from the boulangerie and commerces - with a weekly market offering local produce .

The house still has some of the original features and retains charm.

Featuring mains drains and fibre internet.

The house has a small courtyard garden with a large double height dependance . There is also a cellar below the house .

FIRST FLOOR:

Large mezzanine 20m2 Bedroom I : 15m2

Bedroom 2: 28m2 with built in wardrobe. Original

staircase to grenier.

Bathroom with bath and WC: 12m2

Cellar

Exterior: Small courtyard garden accessing large stone dependence with double height of 49m2.