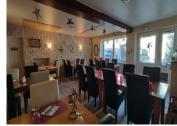

# IN BRIEF

A large home with 5 guest rooms and bar/ restaurant business if wanted, it has so much potential. A good catering kitchen, super larege dining area and outside terrace.

A central location with proximity to the station at Vire and the historic interest at Domfront and Lonlay l'abbaye. A category 4 bar/restaurant licence exists for this location.

# DESCRIPTION

A stone building for commercial and residential use comprising:

-on the ground floor: a café/bar room, a restaurant room with fireplace, a banqueting room, kitchen, toilet

-On the first floor: four bedrooms, shower room with toilet, bathroom with toilet and a flat with a living room, two bedrooms and shower room with toilet.