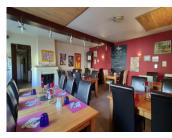

# IN BRIEF

A large home with 5 guest rooms and bar/ restaurant business if wanted, it has so much potential. A good catering kitchen, super larege dining area and outside terrace.

A central location with proximity to the station at Vire and the historic interest at Domfront and Lonlay l'abbaye. A category 4 bar/restaurant licence exists for this location.

# DESCRIPTION

A stone building for commercial and residential use comprising:

-on the ground floor: a café/bar room, a restaurant room with fireplace, a banqueting room, kitchen, toilet

-On the first floor: four bedrooms, shower room with toilet, bathroom with toilet and a flat with a living room, two bedrooms and shower room with toilet.