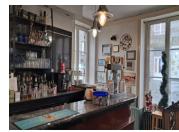

# IN BRIEF

A large home with 5 guest rooms and bar/ restaurant business if wanted, it has so much potential. A good catering kitchen, super larege dining area and outside terrace.

A central location with proximity to the station at Vire and the historic interest at Domfront and Lonlay l'abbaye. A category 4 bar/restaurant licence exists for this location.

# DESCRIPTION

A stone building for commercial and residential use comprising:

-on the ground floor: a café/bar room, a restaurant room with fireplace, a banqueting room, kitchen, toilet

-On the first floor: four bedrooms, shower room with toilet, bathroom with toilet and a flat with a living room, two bedrooms and shower room with toilet.