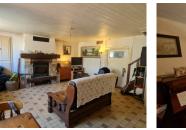

# DESCRIPTION

This compact but characterful property would make a prefect first time purchase or investment opportunity.

The ground floor consists of a dining room, lounge and kitchen. A bathroom and separate WC.

There is a small barn currently used for wood storage along with shared access to a courtyard and private parking.

Approximate dimensions:

Lounge 24m2 Kitchen 23m2 Utility room 10m2 Workshop 8m2 Bedroom #1 22m2 Bedroom #2 23m2