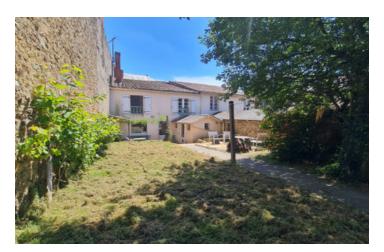

The first floor consists of two good sized bedrooms with access to attic space

The property benefits form wood central heating, partial double-glazing and mains drainage.

There is an outside terrace which overlooks an enclosed garden, laid mainly to lawn

There is a small barn currently used for wood storage along with shared access to a courtyard and private parking.

Approximate dimensions:

Lounge 24m2 Kitchen 23m2 Utility room 10m2 Workshop 8m2 Bedroom #1 22m2 Bedroom #2 23m2