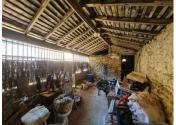

There is a small barn currently used for wood storage along with shared access to a courtyard and private parking.

Approximate dimensions:

Lounge 24m2 Kitchen 23m2 Utility room 10m2 Workshop 8m2 Bedroom #1 22m2 Bedroom #2 23m2