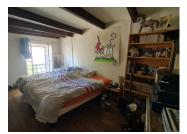

The first floor consists of two good sized bedrooms with access to attic space

The property benefits form wood central heating, partial double-glazing and mains drainage.

There is an outside terrace which overlooks an enclosed garden, laid mainly to lawn

There is a small barn currently used for wood storage along with shared access to a courtyard and private parking.

Approximate dimensions:

Lounge 24m2 Kitchen 23m2 Utility room 10m2 Workshop 8m2 Bedroom #1 22m2 Bedroom #2 23m2