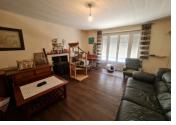

# DESCRIPTION

This compact but characterful property would make a prefect first time purchase or investment opportunity.

The ground floor consists of a dining room, lounge and kitchen. A bathroom and separate WC.

There is a small barn currently used for wood storage along with shared access to a courtyard and private parking.

Approximate dimensions:

Lounge 24m2 Kitchen 23m2 Utility room 10m2 Workshop 8m2 Bedroom #1 22m2 Bedroom #2 23m2