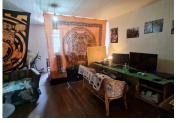

# DESCRIPTION

This compact but characterful property would make a prefect first time purchase or investment opportunity.

The ground floor consists of a dining room, lounge and kitchen. A bathroom and separate WC.

There is a small barn currently used for wood storage along with shared access to a courtyard and private parking.

Approximate dimensions:

Lounge 24m2 Kitchen 23m2 Utility room 10m2 Workshop 8m2 Bedroom #1 22m2 Bedroom #2 23m2