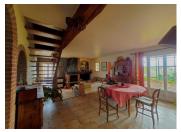

Access A7 motorway under 8km

The main farmhouse is a traditional mas style, retaining many original features with an abundance of charm and character.

Main entrance to open plan ground floor living area: Louge area with seating and insert wood burnig fireplace (37m2)

Garage with workshop and exterior covered parking (approx 120m2)

A recently installed heat pump provides heating and hot water, alongside the more traditional insert fireplace in the lounge area.

International: +33 (0)5 53 60 84 88 France: 0033 (0)553 608 488 FAX: 0033 (0)553 566 257 \*All prices include agency fees. Leggett Immobilier 42 Route de Ribérac 24340 La Rochebeaucourt France Tel: 08 00 73 57 45 Email: info@leggett.fr