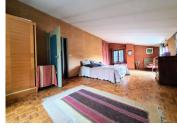

Kitchen fully fitted and equipped with breakfast bar (22m2)

wc with hand wash and cloakroom (3m2)

I st floor featuring traditional parquet flooring Bedroom I with storage space (29m2) Bedroom 2 (16m2) Shower room (3m2) Bedroom 3 (9m2) Bedroom 4 with fitted wardrobes (15m2) Bathroom with wc, shower, bath tub (8m2)