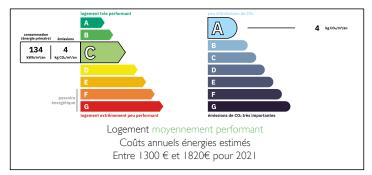

CATALAN MAS, 4 bed, independant studio, garage, workshop, on 3.2 HECTARES LAND. 10km Thuir/15km beaches















#### ENERGY - DPE



# INFORMATION

| Town:       | Villemolaque        |
|-------------|---------------------|
| Department: | Pyrénées-Orientales |
| Bed:        | 4                   |
| Bath:       | 3                   |
| Floor:      | 197 m2              |
| Plot Size:  | 31429 m2            |

## IN BRIEF

A RARE OPPORTUNITY to acquire a unique property on 3.2 hectares of flat land, perfectly located just 10km from Thuir, 15km from Perpignan, and 15km from Mediterranean beaches. This charming traditional farmhouse offers an open-plan living space, 4 large bedrooms, and 2 modern bathrooms. The property also includes a fully independent studio apartment with kitchen and bathroom.

The estate 120m<sup>2</sup> features а spacious garage/workshop, as well as several small outbuildings, providing ample sto