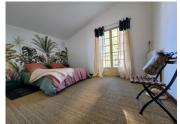

Kitchen fully fitted and equipped with breakfast bar (22m2)

wc with hand wash and cloakroom (3m2)

I st floor featuring traditional parquet flooring Bedroom I with storage space (29m2) Bedroom 2 (16m2) Shower room (3m2) Bedroom 3 (9m2) Bedroom 4 with fitted wardrobes (15m2) Bathroom with wc, shower, bath tub (8m2)