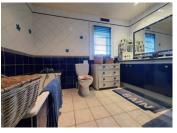

Kitchen fully fitted and equipped with breakfast bar (22m2)

wc with hand wash and cloakroom (3m2)

I st floor featuring traditional parquet flooring Bedroom I with storage space (29m2) Bedroom 2 (16m2) Shower room (3m2) Bedroom 3 (9m2) Bedroom 4 with fitted wardrobes (15m2) Bathroom with wc, shower, bath tub (8m2)