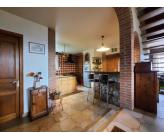

Kitchen fully fitted and equipped with breakfast bar (22m2)

wc with hand wash and cloakroom (3m2)

I st floor featuring traditional parquet flooring Bedroom I with storage space (29m2) Bedroom 2 (16m2) Shower room (3m2) Bedroom 3 (9m2) Bedroom 4 with fitted wardrobes (15m2) Bathroom with wc, shower, bath tub (8m2)

Independent studio apartment Open plan living area with fully fitted and equipped kitchen (26m2) Bathroom (4m2)

Extensive summer kitchen with seating area, sunny terraces and far reaching views of Alberes mountain range in the distance.