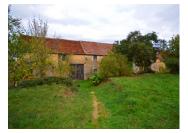

The property is separated from a hillside hamlet by its own garden wall, beyond which is the house and courtyard with a detached barn opposite and a nice sized garden that borders a neighbouring walnut orchard beyond.

#### Outside

Barn 3 detached opposite house with bread oven within (currently disused) 17.3  $\mbox{m}^2$ 

2 stone pig sties built as a wing to barn 3 courtyard side

Stone lean-to shed used as a car port with stone floor as wing to barn 3 outside the courtyard.