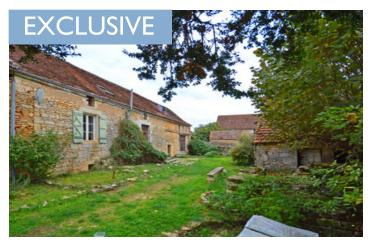

Old stone house with courtyard, three barns, two wells, interior period character. On the edge of a hamlet.

## IN BRIEF

A 17th-18th century house, already established and virtually unchanged since the cadastre Napoléon of 1836 thus an old and very pretty 3 bedroom stone longère périgordine that has been attractively restored inside, with hand painted baroque style wall patterns and carved moldings that gives it a provincial period feel and approximate epoch of the house.

The property is separated from a hillside hamlet by its own garden wall, beyond which is the house and courtyard with a detached barn opposite and a nice sized garden that borders a neighbouring walnut orchard beyond.

This is a perfect property for those seeking a touch of period living with exposed beams and large open plan rooms yet with lots of scope left to continue the current owners' projects in the barns and garden.