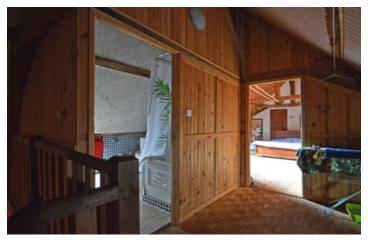

I st Floor (halfway up staircase)

Bedroom I (currently used as a studio) pine panelled throughout, window 14  $\mbox{m}^2$ 

Bedroom 2 with velux windows, wooden floor and exposed roof timbers 22  $\ensuremath{m^2}$ 

I st Floor (continued at the top of staircase) Landing, exposed roof timbers and pine panelling 4  $\ensuremath{\mathsf{m}}^2$ 

Bathroom tiled with window, w/c, bath/shower and washbasin, exposed roof timbers 5.2 m<sup>2</sup>

Bedroom 3 with 2 windows exposed beams and pine panelling 21.3  $\ensuremath{\mathsf{m}}^2$ 

Basement Large cellar with stone floor 50  $\mbox{m}^2$ 

Barn I (attached to the house) with stone pisé floor 47  $\ensuremath{\text{m}}^2$ 