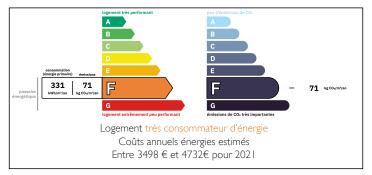

Old stone house with courtyard, three barns, two wells, interior period character. On the edge of a hamlet.













### ENERGY - DPE



# INFORMATION

| Town:       | Coulaures |
|-------------|-----------|
| Department: | Dordogne  |
| Bed:        | 3         |
| Bath:       | I         |
| Floor:      | 180 m2    |
| Plot Size:  | 1292 m2   |

## IN BRIEF

A 17th-18th century house, already established and virtually unchanged since the cadastre Napoléon of 1836 thus an old and very pretty 3 bedroom stone longère périgordine that has been attractively restored inside, with hand painted baroque style wall patterns and carved moldings that gives it a provincial period feel and approximate epoch of the house.

The property is separated from a hillside hamlet by its own garden wall, beyond which is the house and courtyard with a detached barn opposite and a nice sized garden that borders a neighbouring walnut orchard beyond