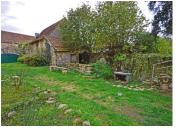

The property is separated from a hillside hamlet by its own garden wall, beyond which is the house and courtyard with a detached barn opposite and a nice sized garden that borders a neighbouring walnut orchard beyond.

#### Outside

Barn 3 detached opposite house with bread oven within (currently disused) 17.3  $\mbox{m}^2$ 

2 stone pig sties built as a wing to barn 3 courtyard side

Stone lean-to shed used as a car port with stone floor as wing to barn 3 outside the courtyard.

Two cistern wells