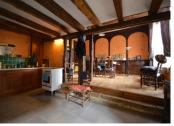

#### Ground Floor

Large luminous old style kitchen and dining room with large window 42.5  $\ensuremath{m^2}$ 

Huge sitting room with carved stone fireplace, exposed beams and stone walls old stone sink 54  $\ensuremath{\mathsf{m}^2}$ 