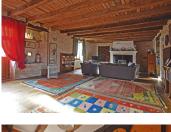

#### Ground Floor

Large luminous old style kitchen and dining room with large window 42.5  $\ensuremath{m^2}$ 

Huge sitting room with carved stone fireplace, exposed beams and stone walls old stone sink 54  $\ensuremath{\mathsf{m}^2}$ 