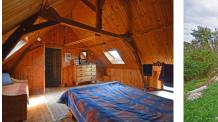

## IN BRIEF

A 17th-18th century house, already established and virtually unchanged since the cadastre Napoléon of 1836 thus an old and very pretty 3 bedroom stone longère périgordine that has been attractively restored inside, with hand painted baroque style wall patterns and carved moldings that gives it a provincial period feel and approximate epoch of the house.

This is a perfect property for those seeking a touch of period living with exposed beams and large open plan rooms yet with lots of scope left to continue the current owners' projects in the barns and garden.

I st Floor (halfway up staircase)

Bedroom I (currently used as a studio) pine panelled throughout, window 14  $\mbox{m}^2$ 

Bedroom 2 with velux windows, wooden floor and exposed roof timbers 22  $\ensuremath{m^2}$ 

I st Floor (continued at the top of staircase) Landing, exposed roof timbers and pine panelling 4  $\ensuremath{\mathsf{m}}^2$ 

Bathroom tiled with window, w/c, bath/shower and washbasin, exposed roof timbers 5.2 m<sup>2</sup>

Bedroom 3 with 2 windows exposed beams and pine panelling 21.3  $\ensuremath{\mathsf{m}}^2$ 

Basement Large cellar with stone floor 50  $\mbox{m}^2$ 

Barn I (attached to the house) with stone pisé floor 47  $\ensuremath{\text{m}}^2$ 