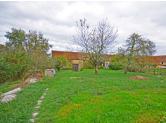

Old stone house with courtyard, three barns, two wells, interior period character. On the edge of a hamlet.

The property is separated from a hillside hamlet by its own garden wall, beyond which is the house and courtyard with a detached barn opposite and a nice sized garden that borders a neighbouring walnut orchard beyond.

#### Outside

Barn 3 detached opposite house with bread oven within (currently disused) 17.3  $\mbox{m}^2$ 

2 stone pig sties built as a wing to barn 3 courtyard side

Stone lean-to shed used as a car port with stone floor as wing to barn 3 outside the courtyard.

Two cistern wells