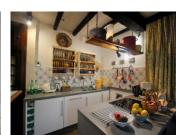

#### Details of the rooms and fittings: GROUND FLOOR:

Large living/dining room with old beams and floor and open kitchen (38m2) leading to a large covered terrace (45m2) and a new pool (south facing).

Hall leading to two bedrooms, one (14m2) with balcony (10m2) and the other (16m2) with built-in closets.