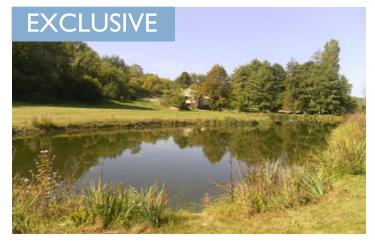

# IN BRIEF

Old mill in a bucolic place.

In this charming house with a lot of character, you will have the choice between relaxing by the south facing pool or fishing in your own pond or gardening on your own 13.756m2 land.

#### DESCRIPTION

This charming mill converted into a house will charm you with its living spaces, its south facing pool, its beautiful pond and its 13.756m2 of land.

Secluded garden with shrubs and mature trees (small wooded area). Pond (900m2) with spring and small river (anti-flooding system).

The house can be sold with its furniture and a new tractor.

It is equipped with double glazing and a new gas boiler (tank).