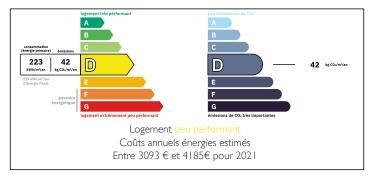

Ref: A16951 Price: 275 000 EUR agency fees included: 0 % TTC to be paid by the buyer (304 000 EUR without fees)

#### Old mill with pond and swimming pool in a very quiet area.











#### ENERGY - DPE



# INFORMATION

| Town:       | Saint-Félix-de-Villadeix |
|-------------|--------------------------|
| Department: | Dordogne                 |
| Bed:        | 4                        |
| Bath:       | 2                        |
| Floor:      | 130 m2                   |
| Plot Size:  | 13756 m2                 |

# IN BRIEF

Old mill in a bucolic place.

In this charming house with a lot of character, you will have the choice between relaxing by the south facing pool or fishing in your own pond or gardening on your own 13.756m2 land.

The place is isolated from all neighbors and nuisances but the town of Vergt and all its shops are only 12km away.

A very beautiful place that you will appreciate by the quietness which reigns there.

The house does not need any work and you can live on