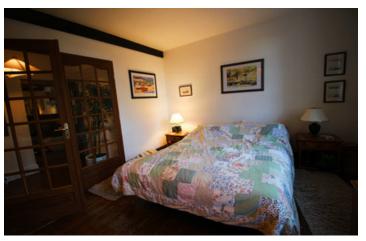

#### Details of the rooms and fittings: GROUND FLOOR:

Large living/dining room with old beams and floor and open kitchen (38m2) leading to a large covered terrace (45m2) and a new pool (south facing).

Hall leading to two bedrooms, one (14m2) with balcony (10m2) and the other (16m2) with built-in closets.