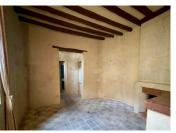

#### Ground Floor:

- Entrance hall with original tiles and a beautiful wooden staircase leading up to the floors above.

- To the right, a small non fitted kitchen (10m2).

- To the left, a living room (13m2) currently being used as a shop. This room has stone walls, tiled floor and original wooden beams.