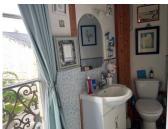

- En suite bathroom with shower cubicle, fitted vanity and wc. It also has a large double window with little iron balcony.

#### Second floor;

- To the right, a bedroom (10;30m2) with fitted bookshelves and double window.

- To the left, a bedroom (15m2) with en suite bathroom. The bathroom has tiled bath and hand basin.