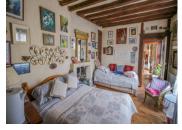

#### First floor,

- To the right, a dining room ( 11m2 ). This room has a lovely wooden floor and cupboard, stone wall, fireplace and double window with a little iron balcony.

- To the left, a bedroom (13.4m2), with wooden floor, beams and fitted cupboard. It has plenty of charm with a stone fireplace and double window with little iron balcony.

#### Second floor;

- To the right, a bedroom (10;30m2) with fitted bookshelves and double window.

- To the left, a bedroom (15m2) with en suite bathroom. The bathroom has tiled bath and hand basin.