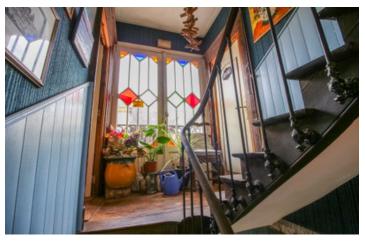

#### Ground Floor:

- Entrance hall with original tiles and a beautiful wooden staircase leading up to the floors above.

- To the right, a small non fitted kitchen (10m2).

- To the left, a living room (13m2) currently being used as a shop. This room has stone walls, tiled floor and original wooden beams.