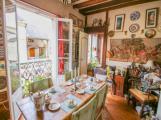

#### Ground Floor:

- Entrance hall with original tiles and a beautiful wooden staircase leading up to the floors above.

- To the right, a small non fitted kitchen (10m2).

- To the left, a living room (13m2) currently being used as a shop. This room has stone walls, tiled floor and original wooden beams.

#### First floor,

- To the right, a dining room ( 11m2 ). This room has a lovely wooden floor and cupboard, stone wall, fireplace and double window with a little iron balcony.

- To the left, a bedroom (13.4m2), with wooden floor, beams and fitted cupboard. It has plenty of charm with a stone fireplace and double window with little iron balcony.