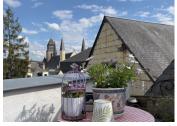

#### Third floor ;

- Bedroom / sitting room under the eaves running the length of the house (18m2). It has 2 Velux windows and a door leading out on to a roof terrace with views of the village and Abbey.