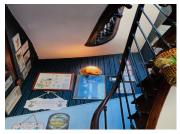

#### Ground Floor:

- Entrance hall with original tiles and a beautiful wooden staircase leading up to the floors above.

- To the right, a small non fitted kitchen (10m2).

- To the left, a living room (13m2) currently being used as a shop. This room has stone walls, tiled floor and original wooden beams.

#### First floor,

- To the right, a dining room ( 11m2 ). This room has a lovely wooden floor and cupboard, stone wall, fireplace and double window with a little iron balcony.

- To the left, a bedroom (13.4m2), with wooden floor, beams and fitted cupboard. It has plenty of charm with a stone fireplace and double window with little iron balcony.