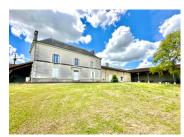

## IN BRIEF

Accessed by a private road from a small country road, 3km from a village with all amenities, come and discover this charming isolated property in the South Loire Valley, located only 10km from Richelieu. Composed of a master house of about 215m2 and numerous outbuildings on a land of about 8000m2. The open view on a magnificent renaissance castle completes the exceptional character of this property. "Habitable" as is, the house will require some improvements to suit your needs, particularly the bathroom and kitchen. Many roofs have been recently redone, it only remains to renovate the desired parts according to your project (Gites, artistic activity, craft etc..) Central heating on wood and double glazing on the whole house.

### TEHE PROPERTY IN DETAILS:

The property is accessed by a small private road lined with trees and shrubs.

The Maison de Maître is composed of. :

Ground floor:

- -Entrance hall of 8m2 with staircase leading to the first floor (tiled floor)
- -Living room of about 38m2 with fireplace, (tiled floor)
- -Large kitchen of about 38m2 (old cement tiles on the floor)
- -Back kitchen with pelletor wood boiler.
- -Bathroom of about 4 m2 to be restored
- -Independent WC

#### **OUTBUILDINGS:**

- -Adjacent to the house, part to finish fitting out on two levels of about 50m2.
- -On the right of the courtyard, a large outbuilding of about 140m2 with new roofs, concrete floor, to finish renovating according to your projects.
- -Large courtyard of about 200m2 with beautiful frame and in the extension two rooms of about 40m2 with new roofs.
- -At the bottom of the garden, various outbuildings, some of which have new roofs, including a beautiful small dovecote on two levels.