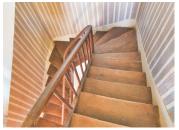

Floor accessible by a beautiful wooden staircase:

- -Landing of approximately 8 m2
- -Large room of about 38 m2 with fireplace and beautiful old wooden floor
- -Another large room of 38 m2 with fireplace and beautiful wooden floor.
- -Staircase leading to the second floor which can be converted. Very nice traditional frame.