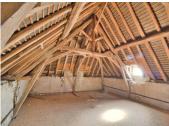

Floor accessible by a beautiful wooden staircase:

- -Landing of approximately 8 m2
- -Large room of about 38 m2 with fireplace and beautiful old wooden floor
- -Another large room of 38 m2 with fireplace and beautiful wooden floor.
- -Staircase leading to the second floor which can be converted. Very nice traditional frame.

#### **OUTBUILDINGS:**

- -Adjacent to the house, part to finish fitting out on two levels of about 50m2.
- -On the right of the courtyard, a large outbuilding of about 140m2 with new roofs, concrete floor, to finish renovating according to your projects.
- -Large courtyard of about 200m2 with beautiful frame and in the extension two rooms of about 40m2 with new roofs.
- -At the bottom of the garden, various outbuildings, some of which have new roofs, including a beautiful small dovecote on two levels.