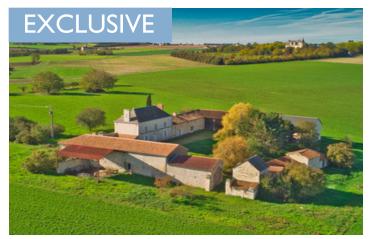

## Magnificent Maison de Maître with numerous outbuildings in an idyllic setting, away from any nuisance

## IN BRIEF

Accessed by a private road from a small country road, 3km from a village with all amenities, come and discover this charming isolated property in the South Loire Valley, located only 10km from Richelieu. Composed of a master house of about 215m2 and numerous outbuildings on a land of about 8000m2. The open view on a magnificent renaissance castle completes the exceptional character of this property. "Habitable" as is, the house will require some improvements to suit your needs, particularly the bathroom and kitchen. Many roofs have been recently redone, it only remains to renovate the desired parts according to your project (Gites, artistic activity, craft etc..) Central heating on wood and double glazing on the whole house.

The courtyard with trees offers a quietness without any opposite, no close neighbor. The terrace on the south side offers an unobstructed view of a magnificent renaissance castle.