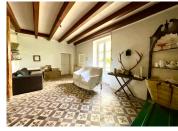

### TEHE PROPERTY IN DETAILS:

The property is accessed by a small private road lined with trees and shrubs.

The Maison de Maître is composed of. :

Ground floor:

- -Entrance hall of 8m2 with staircase leading to the first floor (tiled floor)
- -Living room of about 38m2 with fireplace, (tiled floor)
- -Large kitchen of about 38m2 (old cement tiles on the floor)
- -Back kitchen with pelletor wood boiler.
- -Bathroom of about 4 m2 to be restored
- -Independent WC

Floor accessible by a beautiful wooden staircase:

- -Landing of approximately 8 m2
- -Large room of about 38 m2 with fireplace and beautiful old wooden floor
- -Another large room of 38 m2 with fireplace and beautiful wooden floor.
- -Staircase leading to the second floor which can be converted. Very nice traditional frame.