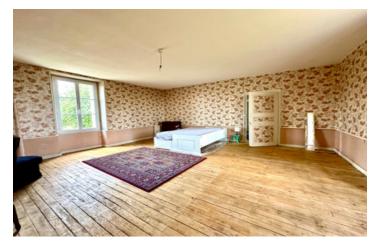

Floor accessible by a beautiful wooden staircase:

- -Landing of approximately 8 m2
- -Large room of about 38 m2 with fireplace and beautiful old wooden floor
- -Another large room of 38 m2 with fireplace and beautiful wooden floor.
- -Staircase leading to the second floor which can be converted. Very nice traditional frame.