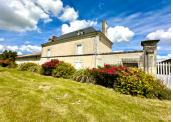

## Magnificent Maison de Maître with numerous outbuildings in an idyllic setting, away from any nuisance

## IN BRIEF

Accessed by a private road from a small country road, 3km from a village with all amenities, come and discover this charming isolated property in the South Loire Valley, located only 10km from Richelieu. Composed of a master house of about 215m2 and numerous outbuildings on a land of about 8000m2. The open view on a magnificent renaissance castle completes the exceptional character of this property. "Habitable" as is, the house will require some improvements to suit your needs, particularly the bathroom and kitchen. Many roofs have been recently redone, it only remains to renovate the desired parts according to your project (Gites, artistic activity, craft etc..) Central heating on wood and double glazing on the whole house.

The courtyard with trees offers a quietness without any opposite, no close neighbor. The terrace on the south side offers an unobstructed view of a magnificent renaissance castle.