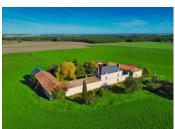

#### **OUTBUILDINGS:**

- -Adjacent to the house, part to finish fitting out on two levels of about 50m2.
- -On the right of the courtyard, a large outbuilding of about 140m2 with new roofs, concrete floor, to finish renovating according to your projects.
- -Large courtyard of about 200m2 with beautiful frame and in the extension two rooms of about 40m2 with new roofs.
- -At the bottom of the garden, various outbuildings, some of which have new roofs, including a beautiful small dovecote on two levels.

The courtyard with trees offers a quietness without any opposite, no close neighbor. The terrace on the south side offers an unobstructed view of a magnificent renaissance castle.