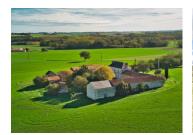

### TEHE PROPERTY IN DETAILS:

The property is accessed by a small private road lined with trees and shrubs.

The Maison de Maître is composed of. :

Ground floor:

- -Entrance hall of 8m2 with staircase leading to the first floor (tiled floor)
- -Living room of about 38m2 with fireplace, (tiled floor)
- -Large kitchen of about 38m2 (old cement tiles on the floor)
- -Back kitchen with pelletor wood boiler.
- -Bathroom of about 4 m2 to be restored
- -Independent WC

Floor accessible by a beautiful wooden staircase:

- -Landing of approximately 8 m2
- -Large room of about 38 m2 with fireplace and beautiful old wooden floor
- -Another large room of 38 m2 with fireplace and beautiful wooden floor.
- -Staircase leading to the second floor which can be converted. Very nice traditional frame.

#### **OUTBUILDINGS:**

- -Adjacent to the house, part to finish fitting out on two levels of about 50m2.
- -On the right of the courtyard, a large outbuilding of about 140m2 with new roofs, concrete floor, to finish renovating according to your projects.
- -Large courtyard of about 200m2 with beautiful frame and in the extension two rooms of about 40m2 with new roofs.
- -At the bottom of the garden, various outbuildings, some of which have new roofs, including a beautiful small dovecote on two levels.