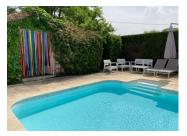

#### **EXTERIOR**

The pool area is stunning and very private. The pool is  $8m \times 4m$  and has Roman steps and a lovely paved area, perfect for relaxing in the sun. There is a further stone outbuilding next to the pool. Attached to house are some attractive stone outbuildings which currently house the oil fired boiler and oil tank. There is also an impressive separate large stone barn/workshop. The property also includes a plot of land to the side which was previously a large vegetable patch.