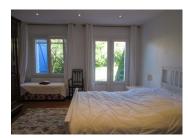

Dining room - lovely room, with doors leading onto terrace.

Three bedrooms at one end of the house, all bright and nicely decorated (10m2, 11m2 and 11m2).

Bathroom - tastefully decorated room with bath and overhead shower and basin.

Separate WC.

Parental suite at other end of the house

Master bedroom (18m2) - stunning room with doors leading onto garden.

Bathroom with WC - large and nicely decorated bathroom, with large shower, roll top bath and WC. Dressing - good sized dressing area.