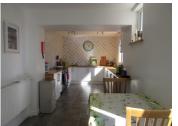

#### **GROUND FLOOR**

Entrance hall - bright and welcoming hall.

Kitchen/diner - spacious and bright kitchen, with low level fitted units.

Sitting room - elegant and comfortable room with log burner and doors leading onto terrace area to the rear.