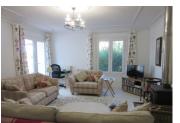

#### **GROUND FLOOR**

Entrance hall - bright and welcoming hall.

Kitchen/diner - spacious and bright kitchen, with low level fitted units.

Sitting room - elegant and comfortable room with log burner and doors leading onto terrace area to the rear.