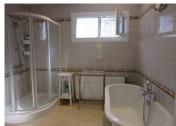

Dining room - lovely room, with doors leading onto terrace.

Three bedrooms at one end of the house, all bright and nicely decorated (10m2, 11m2 and 11m2).

Bathroom - tastefully decorated room with bath and overhead shower and basin.

Separate WC.

Parental suite at other end of the house

Master bedroom (18m2) - stunning room with doors leading onto garden.

Bathroom with WC - large and nicely decorated bathroom, with large shower, roll top bath and WC. Dressing - good sized dressing area.