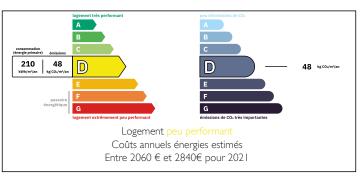

Ref: A16550

Price: 229 500 EUR

agency fees to be paid by the seller

### Immaculate 4 bedroomed detached house with lovely pool and large stone barn, in tiny hamlet



# INFORMATION

Town: Valence-en-Poitou

Department: Vienne

Bed: 4

2 Bath:

146 m2 Floor: Plot Size: 3301 m2















## IN BRIEF

This stunning detached house is situated in a tiny hamlet, surrounded by open countryside. It is well maintained throughout and offers comfortable and well proportioned rooms. All living accommodation is currently on the ground floor but there is also a large attic space.





NB. Quoted prices relate to euro transactions. Fluctuations in exchange rates are not the responsibility of the agency or those representing it. The agency and its representatives are not authorised to make or give guarantees relating to the property. These particulars do not form part of any contract but are to be taken as a general representation of the property. Any areas, measurements or distances are approximate. Text, photographs and plans, where applicable, are for guidance only. Leggett and its representatives have not tested services, equipment or facilities and cannot guarantee the same.

Particulars for off-plan purchases are intended as a guide only. Final finishes to the property may vary. Purchasers are advised to engage a solicitor to check the plans and specifications as