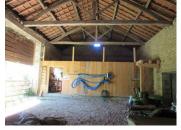

#### **EXTERIOR**

The pool area is stunning and very private. The pool is  $8m \times 4m$  and has Roman steps and a lovely paved area, perfect for relaxing in the sun. There is a further stone outbuilding next to the pool. Attached to house are some attractive stone outbuildings which currently house the oil fired boiler and oil tank. There is also an impressive separate large stone barn/workshop. The property also includes a plot of land to the side which was previously a large vegetable patch.