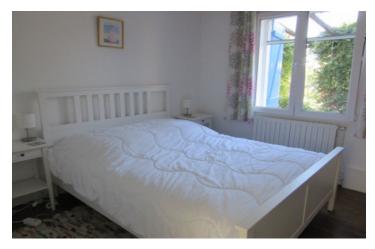

Dining room - lovely room, with doors leading onto terrace.

Three bedrooms at one end of the house, all bright and nicely decorated (10m2, 11m2 and 11m2).

Bathroom - tastefully decorated room with bath and overhead shower and basin.

Separate WC.

Parental suite at other end of the house

Master bedroom (18m2) - stunning room with doors leading onto garden.

Bathroom with WC - large and nicely decorated bathroom, with large shower, roll top bath and WC. Dressing - good sized dressing area.