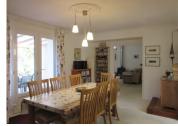

#### **GROUND FLOOR**

Entrance hall - bright and welcoming hall.

Kitchen/diner - spacious and bright kitchen, with low level fitted units.

Sitting room - elegant and comfortable room with log burner and doors leading onto terrace area to the rear.

Dining room - lovely room, with doors leading onto terrace.

Three bedrooms at one end of the house, all bright and nicely decorated (10m2, 11m2 and 11m2).

Bathroom - tastefully decorated room with bath and overhead shower and basin.