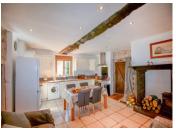

#### IN BRIEF

A lovely semi-detached stone house comprising a spacious kitchen/ diner with wood-burner, salon, ground floor en suite bedroom and first floor family bathroom with second bedroom to finish off. Recent roof.

The house comprises, on the ground floor:

- Fully fitted Kitchen/ diner (24m²) with wood burner.
- Living room (26m<sup>2</sup>) with garden access.
- Bedroom I (24m²) with en suite shower room and WC.