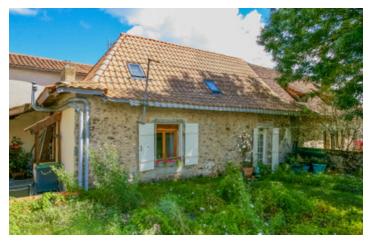

#### IN BRIEF

A lovely semi-detached stone house comprising a spacious kitchen/ diner with wood-burner, salon, ground floor en suite bedroom and first floor family bathroom with second bedroom to finish off. Recent roof.

Outside is a private, enclosed garden with small stone terrace.

Located in a quiet hamlet less than 5km from the village of Bussière Badil in the Périgord Vert where there is a popular bar restaurant, baker, butcher, small supermarket and cabinet medical. Full amenities can be found in the nearby small towns of Montbron and Piégut-Pluviers.

### DESCRIPTION

The house is in good condition and has been lovingly renovated by the current owners between 2011 - 2017. Renovation of the second bedroom on the first floor needs to be finished off. The roof and septic tank were completed and installed respectively in 2017.