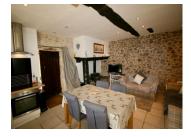

#### IN BRIEF

A lovely semi-detached stone house comprising a spacious kitchen/ diner with wood-burner, salon, ground floor en suite bedroom and first floor family bathroom with second bedroom to finish off. Recent roof.

The house comprises, on the ground floor:

- Fully fitted Kitchen/ diner (24m²) with wood burner.
- Living room (26m<sup>2</sup>) with garden access.
- Bedroom I (24m²) with en suite shower room and WC.