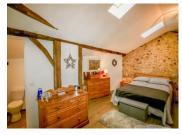

An enclosed wooden staircase leads to the first floor and a corridor leading to:

- Family bathroom  $(4m^2)$  with bath, shower and WC.
- Bedroom 2 (20m²) with skylights and to finish off.

The attached private garden is fully enclosed, needs little maintenance and includes a tiled terrace.