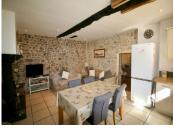

#### IN BRIEF

A lovely semi-detached stone house comprising a spacious kitchen/ diner with wood-burner, salon, ground floor en suite bedroom and first floor family bathroom with second bedroom to finish off. Recent roof.

The house comprises, on the ground floor:

- Fully fitted Kitchen/ diner (24m²) with wood burner.
- Living room (26m<sup>2</sup>) with garden access.
- Bedroom I (24m²) with en suite shower room and WC.