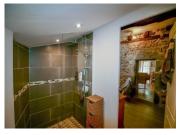

The house comprises, on the ground floor:

- Fully fitted Kitchen/ diner (24m²) with wood burner.
- Living room (26m<sup>2</sup>) with garden access.
- Bedroom I (24m²) with en suite shower room and WC.

An enclosed wooden staircase leads to the first floor and a corridor leading to:

- Family bathroom  $(4m^2)$  with bath, shower and WC.
- Bedroom 2 (20m²) with skylights and to finish off.

The attached private garden is fully enclosed, needs little maintenance and includes a tiled terrace.