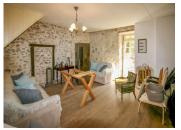

#### IN BRIEF

A lovely semi-detached stone house comprising a spacious kitchen/ diner with wood-burner, salon, ground floor en suite bedroom and first floor family bathroom with second bedroom to finish off. Recent roof.

The house comprises, on the ground floor:

- Fully fitted Kitchen/ diner (24m²) with wood burner.
- Living room (26m<sup>2</sup>) with garden access.
- Bedroom I (24m²) with en suite shower room and WC.