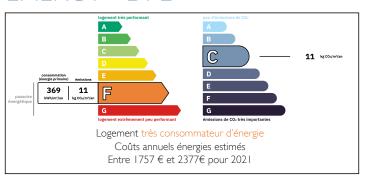

Angoulême TGV (high speed rail links to Paris and Bordeaux) is 45 km and Limoges International airport is 65 km.

**ENERGY - DPE** 

NB. Quoted prices relate to euro transactions. Fluctuations in exchange rates are not the responsibility of the agency or those representing it. The agency and its representatives are not authorised to make or give guarantees relating to the property. These particulars do not form part of any contract but are to be taken as a general representation of the property. Any areas, measurements or distances are approximate. Text, photographs and plans, where applicable, are for guidance only. Leggett and its representatives have not tested services, equipment or facilities and cannot guarantee the same.