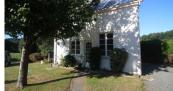

The house benefits from a conforming septic tank, and mains water.

Double glazing and a new heating system required. The gite is a separate...

### DESCRIPTION

A stone and breeze block house under a natural slate and fiber cement roof composed of:

- on the ground floor: entrance, fitted and equipped kitchen, living room with fireplace, boiler room, studio, storage room, bathroom, WC and shower.
- upstairs: four bedrooms and a WC
- above: a loft bedroom
- \* A gite in a detached building composed of:
- on the ground floor: kitchen, open dining room with fireplace
- upstairs: a bedroom and bathroom with WC. Land kept naturally, and a garage.