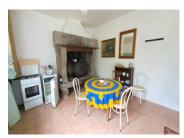

### DESCRIPTION

A stone and breeze block house under a natural slate and fiber cement roof composed of:

- on the ground floor: entrance, fitted and equipped kitchen, living room with fireplace, boiler room, studio, storage room, bathroom, WC and shower.
- upstairs: four bedrooms and a WC
- above: a loft bedroom
- \* A gite in a detached building composed of:
- on the ground floor: kitchen, open dining room with fireplace
- upstairs: a bedroom and bathroom with WC. Land kept naturally, and a garage.