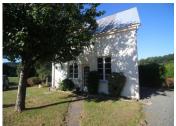

The house benefits from a conforming septic tank, and mains water.

Double glazing and a new heating system required. The gite is a separate...

### DESCRIPTION

A stone and breeze block house under a natural slate and fiber cement roof composed of:

- on the ground floor: entrance, fitted and equipped kitchen, living room with fireplace, boiler room, studio, storage room, bathroom, WC and shower.
- upstairs: four bedrooms and a WC
- above: a loft bedroom
- \* A gite in a detached building composed of:
- on the ground floor: kitchen, open dining room with fireplace
- upstairs: a bedroom and bathroom with WC. Land kept naturally, and a garage.