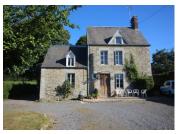

# IN BRIEF

A super location for a future permanent home for family in France with potential for a little revenue if wanted.

There is a delightful double aspect kitchen overlooking land to the south and west. There is a Character granite lintel in the very large lounge.

At the rear of the house on the groundfloor is a very useful space for a workshop, craft room, childrens room or and additional ground floor bedroom.

Stairs lead to 3 bedrooms on the first floor all sizeable, of which one is very large, 40 m<sup>2</sup>. The converted loft above is also a huge 40 m<sup>2</sup>, large and airy, a bonus room for a family guest room or simply storage.

### DESCRIPTION

A stone and breeze block house under a natural slate and fiber cement roof composed of:

- on the ground floor: entrance, fitted and equipped kitchen, living room with fireplace, boiler room, studio, storage room, bathroom, WC and shower.
- upstairs: four bedrooms and a WC
- above: a loft bedroom
- \* A gite in a detached building composed of:
- on the ground floor: kitchen, open dining room with fireplace
- upstairs: a bedroom and bathroom with WC. Land kept naturally, and a garage.