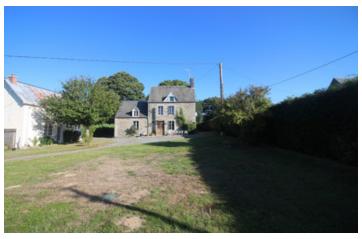

# IN BRIEF

A super location for a future permanent home for family in France with potential for a little revenue if wanted.

There is a delightful double aspect kitchen overlooking land to the south and west. There is a Character granite lintel in the very large lounge.

### DESCRIPTION

A stone and breeze block house under a natural slate and fiber cement roof composed of:

- on the ground floor: entrance, fitted and equipped kitchen, living room with fireplace, boiler room, studio, storage room, bathroom, WC and shower.
- upstairs: four bedrooms and a WC
- above: a loft bedroom
- \* A gite in a detached building composed of:
- on the ground floor: kitchen, open dining room with fireplace
- upstairs: a bedroom and bathroom with WC. Land kept naturally, and a garage.