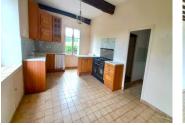

# IN BRIEF

A super location for a future permanent home for family in France with potential for a little revenue if wanted.

There is a delightful double aspect kitchen overlooking land to the south and west. There is a Character granite lintel in the very large lounge.

### DESCRIPTION

A stone and breeze block house under a natural slate and fiber cement roof composed of:

- on the ground floor: entrance, fitted and equipped kitchen, living room with fireplace, boiler room, studio, storage room, bathroom, WC and shower.
- upstairs: four bedrooms and a WC
- above: a loft bedroom
- \* A gite in a detached building composed of:
- on the ground floor: kitchen, open dining room with fireplace
- upstairs: a bedroom and bathroom with WC. Land kept naturally, and a garage.