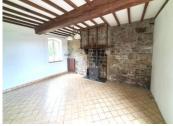

# IN BRIEF

A super location for a future permanent home for family in France with potential for a little revenue if wanted.

There is a delightful double aspect kitchen overlooking land to the south and west. There is a Character granite lintel in the very large lounge.

### DESCRIPTION

A stone and breeze block house under a natural slate and fiber cement roof composed of:

- on the ground floor: entrance, fitted and equipped kitchen, living room with fireplace, boiler room, studio, storage room, bathroom, WC and shower.
- upstairs: four bedrooms and a WC
- above: a loft bedroom
- \* A gite in a detached building composed of:
- on the ground floor: kitchen, open dining room with fireplace
- upstairs: a bedroom and bathroom with WC. Land kept naturally, and a garage.