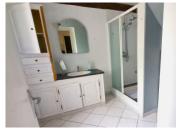

### DESCRIPTION

A stone and breeze block house under a natural slate and fiber cement roof composed of:

- on the ground floor: entrance, fitted and equipped kitchen, living room with fireplace, boiler room, studio, storage room, bathroom, WC and shower.
- upstairs: four bedrooms and a WC
- above: a loft bedroom
- \* A gite in a detached building composed of:
- on the ground floor: kitchen, open dining room with fireplace
- upstairs: a bedroom and bathroom with WC. Land kept naturally, and a garage.