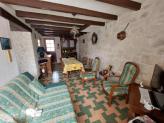

#### DESCRIPTION

Village house comprising :

- On the ground floor
- a kitchen with a wood stove about 18m2
- a living room about 18m2
- wc laundry room about 4m2

On the first floor,

- 2 bedrooms in a row with a nice parquet floor  $18\text{m2}\,\times\!\!2$
- I shower room