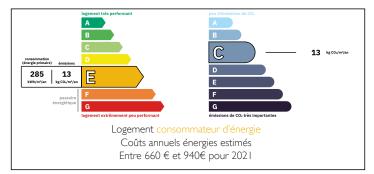

Ref: A16390 Price: 112 000 EUR agency fees included: 7 % TTC to be paid by the buyer (105 000 EUR without fees)

#### Village property with attached barn and enclosed garden.











#### ENERGY - DPE



# INFORMATION

| Town:       | Villebois-Lavalette |
|-------------|---------------------|
| Department: | Charente            |
| Bed:        | 2                   |
| Bath:       | I                   |
| Floor:      | 70 m2               |
| Plot Size:  | 470 m2              |

### IN BRIEF

Charming old house to finish renovating with the possibility of converting the adjoining barn within walking distance of all amenities.

NB. Quoted prices relate to euro transactions. Fluctuations in exchange rates are not the responsibility of the agency or those representing it. The agency and its representatives are not authorised to make or give guarantees relating to the property. These particulars do not form part of any contract but are to be taken as a general representation of the propert