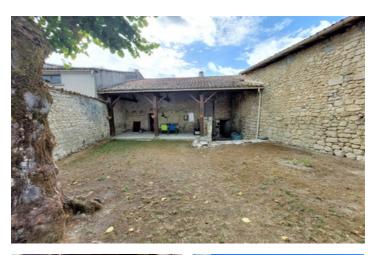

#### DESCRIPTION

Village house comprising :

- On the ground floor
- a kitchen with a wood stove about 18m2
- a living room about 18m2
- wc laundry room about 4m2

On the first floor,

- 2 bedrooms in a row with a nice parquet floor  $18\text{m2}\,\times\!\!2$
- I shower room

Outside, a large courtyard overlooking the pretty enclosed garden at the rear of the house.

A barn of 24m2 on the ground on 2 levels (adjoining the house) which can offer additional living space.

This property is located 25 min from Angoulême and 5 min from the Dordogne, within walking distance of all amenities.