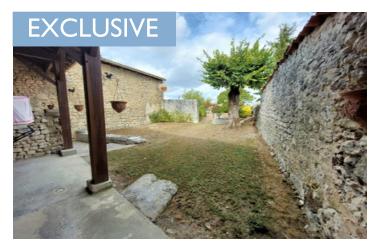

#### Village property with attached barn and enclosed garden.

Outside, a large courtyard overlooking the pretty enclosed garden at the rear of the house.

A barn of 24m2 on the ground on 2 levels (adjoining the house) which can offer additional living space.

This property is located 25 min from Angoulême and 5 min from the Dordogne, within walking distance of all amenities.