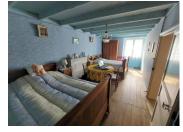

#### DESCRIPTION

Village house comprising :

- On the ground floor
- a kitchen with a wood stove about 18m2
- a living room about 18m2
- wc laundry room about 4m2

On the first floor,

- 2 bedrooms in a row with a nice parquet floor  $18\text{m2}\,\times\!\!2$
- I shower room