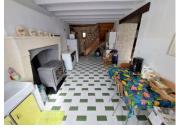

#### DESCRIPTION

Village house comprising :

- On the ground floor
- a kitchen with a wood stove about 18m2
- a living room about 18m2
- wc laundry room about 4m2

On the first floor,

- 2 bedrooms in a row with a nice parquet floor  $18\text{m2}\,\times\!\!2$
- I shower room