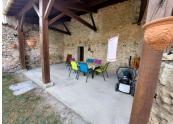

Outside, a large courtyard overlooking the pretty enclosed garden at the rear of the house.

A barn of 24m2 on the ground on 2 levels (adjoining the house) which can offer additional living space.

This property is located 25 min from Angoulême and 5 min from the Dordogne, within walking distance of all amenities.