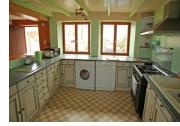

## DESCRIPTION

In greater details

Entrance 8m2 with tiled floor and wooden panelling Living room 27m2 with fireplace and log burner Kitchen / diner 26m2 open plan kitchen with fitted units and doors to the terrace and garden.