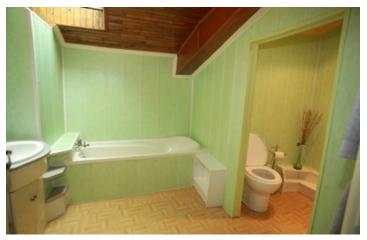

Upstairs Bedroom 1 21m2 Bedroom 2 15m2 Bedroom 3 11m2 Bathroom 10m2 with bath, shower, basin and toilet.

The garden is to the rear of the property and has the ruins of an old outbuilding. double glazing New roof Electric heating Water and electricity connected Fosse septique - non conforme