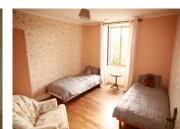

Upstairs Bedroom 1 21m2 Bedroom 2 15m2 Bedroom 3 11m2 Bathroom 10m2 with bath, shower, basin and toilet.

The garden is to the rear of the property and has the ruins of an old outbuilding. double glazing New roof Electric heating Water and electricity connected Fosse septique - non conforme