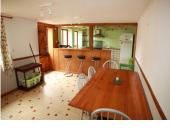

## DESCRIPTION

In greater details

Entrance 8m2 with tiled floor and wooden panelling Living room 27m2 with fireplace and log burner Kitchen / diner 26m2 open plan kitchen with fitted units and doors to the terrace and garden.