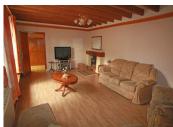

## DESCRIPTION

In greater details

Entrance 8m2 with tiled floor and wooden panelling Living room 27m2 with fireplace and log burner Kitchen / diner 26m2 open plan kitchen with fitted units and doors to the terrace and garden.