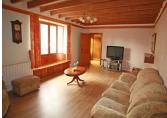

## DESCRIPTION

In greater details

Entrance 8m2 with tiled floor and wooden panelling Living room 27m2 with fireplace and log burner Kitchen / diner 26m2 open plan kitchen with fitted units and doors to the terrace and garden.