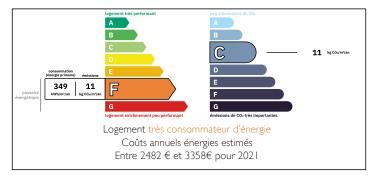

### ENERGY - DPE

INFORMATION

| Town:       | Mareuil en Périgord |
|-------------|---------------------|
| Department: | Dordogne            |
| Bed:        | 3                   |
| Bath:       | I                   |
| Floor:      | 118 m2              |
| Plot Size:  | 519 m2              |