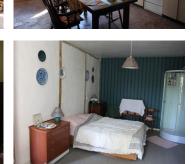

Comprising on the ground floor - kitchen/diner, living room with wood burning stove. Bathroom with wc. Upstairs there are three bedrooms one with shower and wc, further wc. Further bedroom to finish renovation.