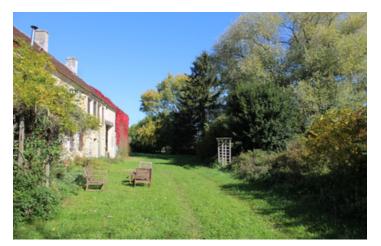

# IN BRIEF

Superb property and location - In the heart of the Perche National Park, close to the village of Courcerault, authentic stone Percheronne property on half an acre of land with views. Stream at the boundary. Renovation work required, roof included. Peaceful spot with no neighbors.

To renovate including replacing the roof.

Stone outbuildings and former lodgings all in the one building with a footprint of approx. 250m<sup>2</sup>.

Half an acre of mature gardens with a stream at the bundary. Beautiful views over the countryside and to the village.