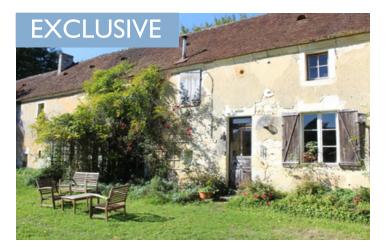

# IN BRIEF

Superb property and location - In the heart of the Perche National Park, close to the village of Courcerault, authentic stone Percheronne property on half an acre of land with views. Stream at the boundary. Renovation work required, roof included. Peaceful spot with no neighbors.

### DESCRIPTION

Stone property to renovate, originally comprising a number of habitations/lodgements all in the same large stone building. Many original features remaining including two bread oven, a number of stone fireplaces, tomette floors.

To renovate including replacing the roof.

Stone outbuildings and former lodgings all in the one building with a footprint of approx. 250m<sup>2</sup>.

Half an acre of mature gardens with a stream at the bundary. Beautiful views over the countryside and to the village.