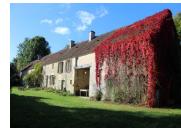

# IN BRIEF

Superb property and location - In the heart of the Perche National Park, close to the village of Courcerault, authentic stone Percheronne property on half an acre of land with views. Stream at the boundary. Renovation work required, roof included. Peaceful spot with no neighbors.

### DESCRIPTION

Stone property to renovate, originally comprising a number of habitations/lodgements all in the same large stone building. Many original features remaining including two bread oven, a number of stone fireplaces, tomette floors.

To renovate including replacing the roof.

Stone outbuildings and former lodgings all in the one building with a footprint of approx. 250m<sup>2</sup>.

Half an acre of mature gardens with a stream at the bundary. Beautiful views over the countryside and to the village.