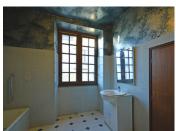

## DESCRIPTION

Ground floor
Kitchen 12 m²
Sitting room 18 m²
Bedroom 1 11.1 m²
Bathroom with bath and washbasin 8.4 m²
W/c 2m²
Boiler cupboard 4 m²

First floor

Bedroom 2 wooden flooring window 17.4 m<sup>2</sup>
Bathroom with washbasin (unfinished) 9 m<sup>2</sup>
Bedroom 3 wooden flooring new windows 17.7 m<sup>2</sup>
Bedroom 4 wooden flooring new window 12 m<sup>2</sup>