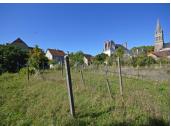

Attic, single garage and barn of 48 m² (semi detached)
Nearly all the windows have been replaced.

Long garden with fruit trees

Limoges airport I hour Local supermarket 3 minutes Shops, restaurants, primary and secondary schools, walking distance.