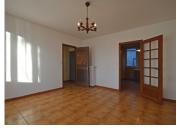

## DESCRIPTION

Ground floor
Kitchen 12 m²
Sitting room 18 m²
Bedroom 1 11.1 m²
Bathroom with bath and washbasin 8.4 m²
W/c 2m²
Boiler cupboard 4 m²

First floor

Bedroom 2 wooden flooring window 17.4 m<sup>2</sup>
Bathroom with washbasin (unfinished) 9 m<sup>2</sup>
Bedroom 3 wooden flooring new windows 17.7 m<sup>2</sup>
Bedroom 4 wooden flooring new window 12 m<sup>2</sup>