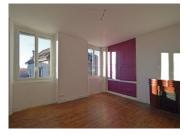

## DESCRIPTION

Ground floor
Kitchen 12 m²
Sitting room 18 m²
Bedroom 1 11.1 m²
Bathroom with bath and washbasin 8.4 m²
W/c 2m²
Boiler cupboard 4 m²

First floor

Bedroom 2 wooden flooring window 17.4 m<sup>2</sup>
Bathroom with washbasin (unfinished) 9 m<sup>2</sup>
Bedroom 3 wooden flooring new windows 17.7 m<sup>2</sup>
Bedroom 4 wooden flooring new window 12 m<sup>2</sup>