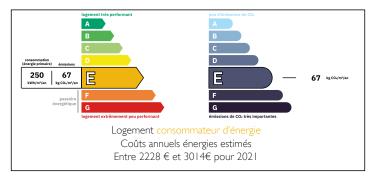

# INFORMATION

Town: Lanouaille

Department: Dordogne

Bed:

Bath:

Floor: 105 m<sup>2</sup> Plot Size: 390 m<sup>2</sup>

**ENERGY - DPF** 

NB. Quoted prices relate to euro transactions. Fluctuations in exchange rates are not the responsibility of the agency or those representing it. The agency and its representatives are not authorised to make or give guarantees relating to the property. These particulars do not form part of any contract but are to be taken as a general representation of the property. Any areas, measurements or distances are approximate. Text, photographs and plans, where applicable, are for guidance only. Leggett and its representatives have not tested services, equipment or facilities and cannot guarantee the same.

## LOCAL TAXES

Taxe habitation:

**EUR** 