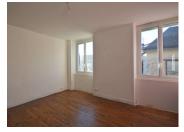

## DESCRIPTION

Ground floor
Kitchen 12 m²
Sitting room 18 m²
Bedroom 1 11.1 m²
Bathroom with bath and washbasin 8.4 m²
W/c 2m²
Boiler cupboard 4 m²

First floor

Bedroom 2 wooden flooring window 17.4 m<sup>2</sup>
Bathroom with washbasin (unfinished) 9 m<sup>2</sup>
Bedroom 3 wooden flooring new windows 17.7 m<sup>2</sup>
Bedroom 4 wooden flooring new window 12 m<sup>2</sup>