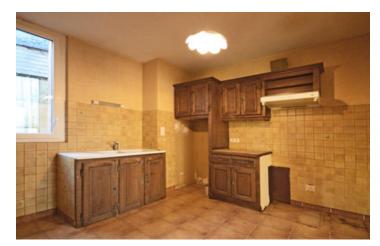

## DESCRIPTION

Ground floor
Kitchen 12 m²
Sitting room 18 m²
Bedroom 1 11.1 m²
Bathroom with bath and washbasin 8.4 m²
W/c 2m²
Boiler cupboard 4 m²

First floor

Bedroom 2 wooden flooring window 17.4 m<sup>2</sup>
Bathroom with washbasin (unfinished) 9 m<sup>2</sup>
Bedroom 3 wooden flooring new windows 17.7 m<sup>2</sup>
Bedroom 4 wooden flooring new window 12 m<sup>2</sup>