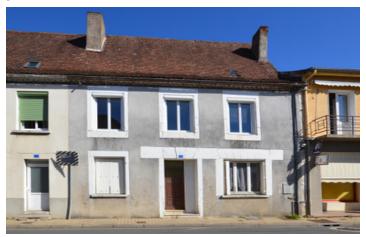

Ref: A16112

Price: 56 600 EUR

agency fees included: 6600 € TTC to be paid by the buyer (50 000 EUR without fees)

Open to offers! A 4-bedroom house in a large market village deep in the Perigord vert with a detached garden.

## DESCRIPTION

Ground floor
Kitchen 12 m²
Sitting room 18 m²
Bedroom 1 11.1 m²
Bathroom with bath and washbasin 8.4 m²
W/c 2m²
Boiler cupboard 4 m²

First floor

Bedroom 2 wooden flooring window 17.4 m<sup>2</sup>
Bathroom with washbasin (unfinished) 9 m<sup>2</sup>
Bedroom 3 wooden flooring new windows 17.7 m<sup>2</sup>
Bedroom 4 wooden flooring new window 12 m<sup>2</sup>

Attic, single garage and barn of 48 m² (semi detached)
Nearly all the windows have been replaced.

Long garden with fruit trees

Limoges airport I hour Local supermarket 3 minutes Shops, restaurants, primary and secondary schools, walking distance.