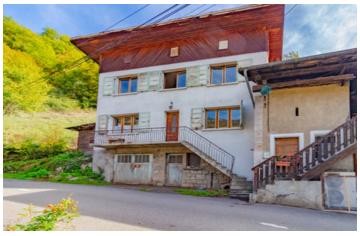

#### **\*UNDER OFFER\***

This spacious 7 room (5 bedrooms) house offers 128 m<sup>2</sup> of living space and many possibilities for development.

Located at the top of the village of Les Plaines, on the road to Notre Dame du Pré, it benefits from easy access in all seasons and views of the mountains and the chapel of Saint-Jacques.

# DESCRIPTION

Built in the early 1970's, the house has 3 levels and is semi-detached on one side.

- Ground floor (60.27 m²) : Garage II 22.36 m² Workshop II 23.22 m². Cellar II 14.69 m²
- Ist floor (64.72 m²): Entrance [ 10.75 m² Kitchen [ 15.62 m² Living room [ 16.78 m² Cellar [ 12.43 m² Bathroom [ 6.10 m² WC [ 1.31 m²
- 2nd floor (64.1 m²) Landing [] 5.25 m Bedroom 1 [] 11.03 m² Bedroom 2 [] 13.48 m² Bedroom 3 [] 10.98 m² Room 4 [] 12.87 m² Room 5 [] 10.55 m²
- Exterior
- I balcony on the front side (entrance)
  I parking space in front of the house
  600 m² of land in total (505 m² excluding the right of way of the house)