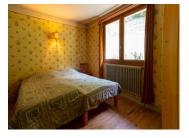

# DESCRIPTION

Built in the early 1970's, the house has 3 levels and is semi-detached on one side.

- Ground floor (60.27 m²) : Garage II 22.36 m² Workshop II 23.22 m². Cellar II 14.69 m²
- Ist floor (64.72 m²): Entrance [ 10.75 m² Kitchen [ 15.62 m² Living room [ 16.78 m² Cellar [ 12.43 m² Bathroom [ 6.10 m² WC [ 1.31 m²
- 2nd floor (64.1 m²) Landing [] 5.25 m Bedroom 1 [] 11.03 m² Bedroom 2 [] 13.48 m² Bedroom 3 [] 10.98 m² Room 4 [] 12.87 m² Room 5 [] 10.55 m²
- Exterior
- I balcony on the front side (entrance)
  I parking space in front of the house
  600 m² of land in total (505 m² excluding the right of way of the house)