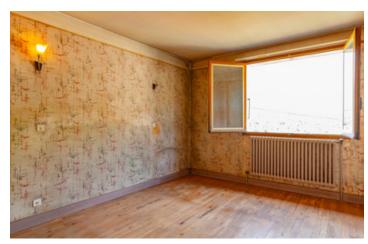

# DESCRIPTION

Built in the early 1970's, the house has 3 levels and is semi-detached on one side.

- Ground floor (60.27 m²) : Garage II 22.36 m² Workshop II 23.22 m². Cellar II 14.69 m²
- Ist floor (64.72 m²): Entrance [ 10.75 m² Kitchen [ 15.62 m² Living room [ 16.78 m² Cellar [ 12.43 m² Bathroom [ 6.10 m² WC [ 1.31 m²
- 2nd floor (64.1 m²) Landing [] 5.25 m Bedroom 1 [] 11.03 m² Bedroom 2 [] 13.48 m² Bedroom 3 [] 10.98 m² Room 4 [] 12.87 m² Room 5 [] 10.55 m²
- Exterior
- I balcony on the front side (entrance)
  I parking space in front of the house
  600 m² of land in total (505 m² excluding the right of way of the house)