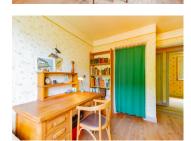

# DESCRIPTION

Built in the early 1970's, the house has 3 levels and is semi-detached on one side.

- Ground floor (60.27 m²) : Garage II 22.36 m² Workshop II 23.22 m². Cellar II 14.69 m²
- Ist floor (64.72 m²): Entrance [ 10.75 m² Kitchen [ 15.62 m² Living room [ 16.78 m² Cellar [ 12.43 m² Bathroom [ 6.10 m² WC [ 1.31 m²
- 2nd floor (64.1 m²) Landing [] 5.25 m Bedroom 1 [] 11.03 m² Bedroom 2 [] 13.48 m² Bedroom 3 [] 10.98 m² Room 4 [] 12.87 m² Room 5 [] 10.55 m²
- Exterior
- I balcony on the front side (entrance)
  I parking space in front of the house
  600 m² of land in total (505 m² excluding the right of way of the house)