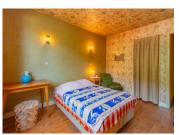

# DESCRIPTION

Built in the early 1970's, the house has 3 levels and is semi-detached on one side.

- Ground floor (60.27 m²) : Garage II 22.36 m² Workshop II 23.22 m². Cellar II 14.69 m²
- Ist floor (64.72 m²): Entrance [ 10.75 m² Kitchen [ 15.62 m² Living room [ 16.78 m² Cellar [ 12.43 m² Bathroom [ 6.10 m² WC [ 1.31 m²
- 2nd floor (64.1 m²) Landing [] 5.25 m Bedroom 1 [] 11.03 m² Bedroom 2 [] 13.48 m² Bedroom 3 [] 10.98 m² Room 4 [] 12.87 m² Room 5 [] 10.55 m²
- Exterior
- I balcony on the front side (entrance)
  I parking space in front of the house
  600 m² of land in total (505 m² excluding the right of way of the house)