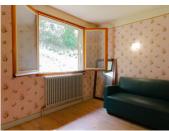

# DESCRIPTION

Built in the early 1970's, the house has 3 levels and is semi-detached on one side.

- Ground floor (60.27 m²) : Garage II 22.36 m² Workshop II 23.22 m². Cellar II 14.69 m²
- Ist floor (64.72 m²): Entrance [ 10.75 m² Kitchen [ 15.62 m² Living room [ 16.78 m² Cellar [ 12.43 m² Bathroom [ 6.10 m² WC [ 1.31 m²
- 2nd floor (64.1 m²) Landing [] 5.25 m Bedroom 1 [] 11.03 m² Bedroom 2 [] 13.48 m² Bedroom 3 [] 10.98 m² Room 4 [] 12.87 m² Room 5 [] 10.55 m²
- Exterior
- I balcony on the front side (entrance)
  I parking space in front of the house
  600 m² of land in total (505 m² excluding the right of way of the house)