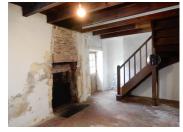

### DESCRIPTION

The property comprises: Ground floor: Room currently configured as kitchen or sitting room 20m2, second room 15m2 with traditional brick floor, fireplace and kitchen sink and door which leads to barn area, stairs to landing on first floor 2.32m2, 2 bedrooms 11m2 & 14m2, family bathroom 5m2.