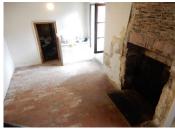

### DESCRIPTION

The property comprises: Ground floor: Room currently configured as kitchen or sitting room 20m2, second room 15m2 with traditional brick floor, fireplace and kitchen sink and door which leads to barn area, stairs to landing on first floor 2.32m2, 2 bedrooms 11m2 & 14m2, family bathroom 5m2.

Outside: To the front of the property on the roadside is an attached barn 47m2, the barn is in two sections and there is garaging for a vehicle.

At the back of the property is the private garden which is level ground and a blank canvas, at the end of the garden are lovely country views and a lake.