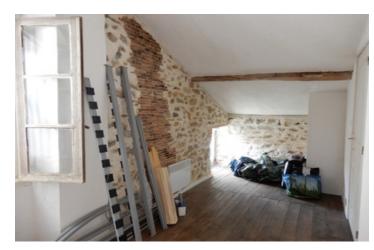

### DESCRIPTION

The property comprises: Ground floor: Room currently configured as kitchen or sitting room 20m2, second room 15m2 with traditional brick floor, fireplace and kitchen sink and door which leads to barn area, stairs to landing on first floor 2.32m2, 2 bedrooms 11m2 & 14m2, family bathroom 5m2.

Outside: To the front of the property on the roadside is an attached barn 47m2, the barn is in two sections and there is garaging for a vehicle.

At the back of the property is the private garden which is level ground and a blank canvas, at the end of the garden are lovely country views and a lake.