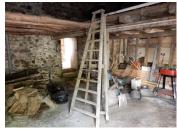

### DESCRIPTION

The property comprises: Ground floor: Room currently configured as kitchen or sitting room 20m2, second room 15m2 with traditional brick floor, fireplace and kitchen sink and door which leads to barn area, stairs to landing on first floor 2.32m2, 2 bedrooms 11m2 & 14m2, family bathroom 5m2.

Outside: To the front of the property on the roadside is an attached barn 47m2, the barn is in two sections and there is garaging for a vehicle.

At the back of the property is the private garden which is level ground and a blank canvas, at the end of the garden are lovely country views and a lake.