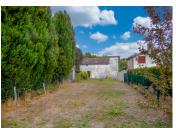

Outside: To the front of the property on the roadside is an attached barn 47m2, the barn is in two sections and there is garaging for a vehicle.

At the back of the property is the private garden which is level ground and a blank canvas, at the end of the garden are lovely country views and a lake.