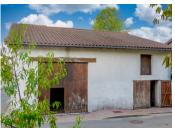

Outside: To the front of the property on the roadside is an attached barn 47m2, the barn is in two sections and there is garaging for a vehicle.

At the back of the property is the private garden which is level ground and a blank canvas, at the end of the garden are lovely country views and a lake.