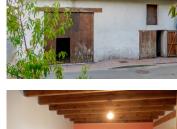

### DESCRIPTION

The property comprises: Ground floor: Room currently configured as kitchen or sitting room 20m2, second room 15m2 with traditional brick floor, fireplace and kitchen sink and door which leads to barn area, stairs to landing on first floor 2.32m2, 2 bedrooms 11m2 & 14m2, family bathroom 5m2.

Outside: To the front of the property on the roadside is an attached barn 47m2, the barn is in two sections and there is garaging for a vehicle.

At the back of the property is the private garden which is level ground and a blank canvas, at the end of the garden are lovely country views and a lake.