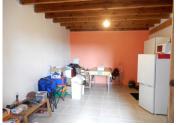

Outside: To the front of the property on the roadside is an attached barn 47m2, the barn is in two sections and there is garaging for a vehicle.

At the back of the property is the private garden which is level ground and a blank canvas, at the end of the garden are lovely country views and a lake.