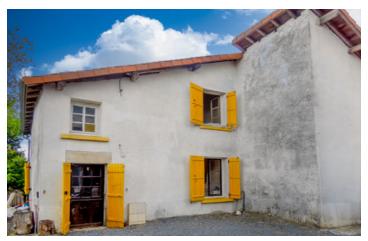

#### UNDER OFFER. DETACHED 2 bedroom village house with character features, garden & barn, close to leisure lakes

#### IN BRIEF

In a quiet village this renovated house with good roof, mains drains, recent electrics, many character features, possibility to enlarge with permission into the barn area, with a 'blank canvass' garden area which at the furthest end has views on a lake and open fields. 8 minutes to Roumazieres Loubert with swimming lake, supermarkets, doctors and many other amenities.

### DESCRIPTION

The property comprises: Ground floor: Room currently configured as kitchen or sitting room 20m2, second room 15m2 with traditional brick floor, fireplace and kitchen sink and door which leads to barn area, stairs to landing on first floor 2.32m2, 2 bedrooms 11m2 & 14m2, family bathroom 5m2.