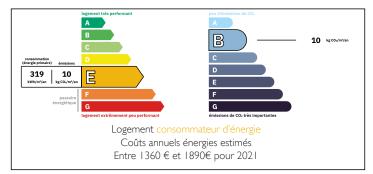

#### An attractive home in a small hamlet with a pool only minutes from the popular and historic town of Duras.











#### ENERGY - DPE



## INFORMATION

| Town:       | Duras          |
|-------------|----------------|
| Department: | Lot-et-Garonne |
| Bed:        | 3              |
| Bath:       | I              |
| Floor:      | 96 m2          |
| Plot Size:  | 580 m2         |
| Plot Size:  | 580 m2         |

## IN BRIEF

This delightful 3 bedroom property would make a lovely home or a perfect 'lock up and leave' holiday home. As a recent construction around an original stone building, the property's maintained some of its original features along with a modern contemporary style. It's cathedral style ceilings enable a light and airy feel and you can enjoy alfresco dining under the covered terrace overlooking the garden and swimming pool. Nestled within a small hamlet the property is not far from the extremely popular