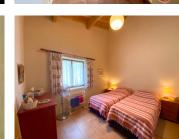

#### Bedroom I (approx I2m2)

- vaulted ceiling with exposed beams
- built in cupboards
- tiled floor

Bedroom 2 (approx 10.5m2)

- vaulted ceiling with exposed beams
- built in cupboards
- tiled floor

Bedroom 3 (approx 7.5m2)