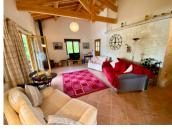

#### Lounge (approx 27m2)

- French doors leading to covered terrace
- woodburner
- exposed stonework & beams
- tiled floor