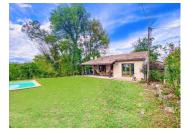

## IN BRIEF

This delightful 3 bedroom property would make a lovely home or a perfect 'lock up and leave' holiday home. As a recent construction around an original stone building, the property's maintained some of its original features along with a modern contemporary style. It's cathedral style ceilings enable a light and airy feel and you can enjoy alfresco dining under the covered terrace overlooking the garden and swimming pool. Nestled within a small hamlet the property is not far from the extremely popular bastide town of Duras where you will find bars, restaurants, an array of little shops and the magnificent Chateaux.

- vaulted ceiling with exposed beams
- tiled floor

Bathroom (approx 8.5m2)

- shower, sink, wc
- heated towel rail
- cupboards

Garden (approx 580m2) Laid to lawn with a garden shed and pool

Information about risks to which this property is exposed is available on the Géorisques website : https://www.georisques.gouv.fr