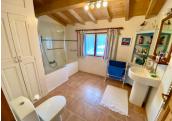

- vaulted ceiling with exposed beams
- tiled floor

Bathroom (approx 8.5m2)

- shower, sink, wc
- heated towel rail
- cupboards

Garden (approx 580m2) Laid to lawn with a garden shed and pool

Information about risks to which this property is exposed is available on the Géorisques website : https://www.georisques.gouv.fr