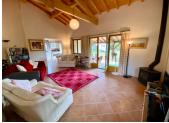

#### Lounge (approx 27m2)

- French doors leading to covered terrace
- woodburner
- exposed stonework & beams
- tiled floor