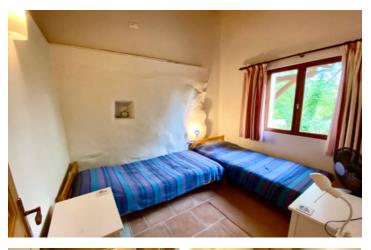

#### Bedroom I (approx I2m2)

- vaulted ceiling with exposed beams
- built in cupboards
- tiled floor

Bedroom 2 (approx 10.5m2)

- vaulted ceiling with exposed beams
- built in cupboards
- tiled floor

Bedroom 3 (approx 7.5m2)