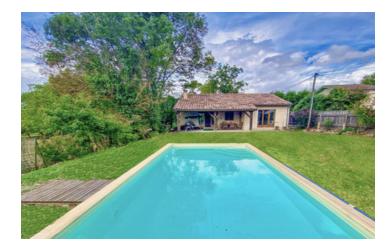

#### An attractive home in a small hamlet with a pool only minutes from the popular and historic town of Duras.

## IN BRIEF

This delightful 3 bedroom property would make a lovely home or a perfect 'lock up and leave' holiday home. As a recent construction around an original stone building, the property's maintained some of its original features along with a modern contemporary style. It's cathedral style ceilings enable a light and airy feel and you can enjoy alfresco dining under the covered terrace overlooking the garden and swimming pool. Nestled within a small hamlet the property is not far from the extremely popular bastide town of Duras where you will find bars, restaurants, an array of little shops and the magnificent Chateaux.

- vaulted ceiling with exposed beams
- tiled floor

Bathroom (approx 8.5m2)

- shower, sink, wc
- heated towel rail
- cupboards

Garden (approx 580m2) Laid to lawn with a garden shed and pool

Information about risks to which this property is exposed is available on the Géorisques website : https://www.georisques.gouv.fr