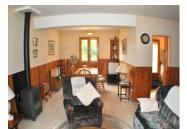

# DESCRIPTION

The property is approached from a small lane in the village. The house is on a very good size plot of 2000m2. The accommodation comprises as follow: Entrance hall leading to a large sitting and dining room. Fitted kitchen with door to the south facing rear covered terrace. Downstairs double bedroom, WC, Bathroom/utility. The stairs rise from the entrance hall area to the first floor landing. There are 3 further large bedrooms and a large family shower room with a WC.

The property benefits from high quality hardwood double glazing throughout and has a wood burning fire fitted. The heating is by electric panel heaters.

There is a large concrete built detached garage/workshop accessed from the gravelled driveway. The gardens are mainly laid to lawn with mature trees and shrubs.