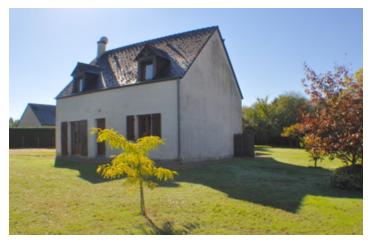

#### IN BRIEF

Situated in the village of Parcay les Pins, a nice village with a Bar/Restaurant, Boulangerie, Corner shop and Museum. All the lovely attractions of the the Loire Valley are within easy reach including the pretty towns of Saumur, Langeais, Bourgueil. An ideal area for cycling and walking or just enjoying the local produce from the vineyards! Tours is 45 minutes by car with TGV links to Paris, Bordeaux and London and scheduled flights to London Stansted and Dublin. Caen ferryport is less than 3 hours drive away.

# DESCRIPTION

The property is approached from a small lane in the village. The house is on a very good size plot of 2000m2. The accommodation comprises as follow: Entrance hall leading to a large sitting and dining room. Fitted kitchen with door to the south facing rear covered terrace. Downstairs double bedroom, WC, Bathroom/utility. The stairs rise from the entrance hall area to the first floor landing. There are 3 further large bedrooms and a large family shower room with a WC.

The property benefits from high quality hardwood double glazing throughout and has a wood burning fire fitted. The heating is by electric panel heaters.

There is a large concrete built detached garage/workshop accessed from the gravelled driveway. The gardens are mainly laid to lawn with mature trees and shrubs.