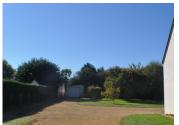

The property benefits from high quality hardwood double glazing throughout and has a wood burning fire fitted. The heating is by electric panel heaters.

There is a large concrete built detached garage/workshop accessed from the gravelled driveway. The gardens are mainly laid to lawn with mature trees and shrubs.