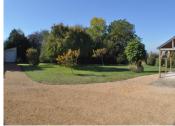

The property benefits from high quality hardwood double glazing throughout and has a wood burning fire fitted. The heating is by electric panel heaters.

There is a large concrete built detached garage/workshop accessed from the gravelled driveway. The gardens are mainly laid to lawn with mature trees and shrubs.