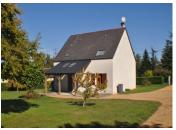

# DESCRIPTION

The property is approached from a small lane in the village. The house is on a very good size plot of 2000m2. The accommodation comprises as follow: Entrance hall leading to a large sitting and dining room. Fitted kitchen with door to the south facing rear covered terrace. Downstairs double bedroom, WC, Bathroom/utility. The stairs rise from the entrance hall area to the first floor landing. There are 3 further large bedrooms and a large family shower room with a WC.

The property benefits from high quality hardwood double glazing throughout and has a wood burning fire fitted. The heating is by electric panel heaters.

There is a large concrete built detached garage/workshop accessed from the gravelled driveway. The gardens are mainly laid to lawn with mature trees and shrubs.