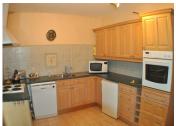

# DESCRIPTION

The property is approached from a small lane in the village. The house is on a very good size plot of 2000m2. The accommodation comprises as follow: Entrance hall leading to a large sitting and dining room. Fitted kitchen with door to the south facing rear covered terrace. Downstairs double bedroom, WC, Bathroom/utility. The stairs rise from the entrance hall area to the first floor landing. There are 3 further large bedrooms and a large family shower room with a WC.