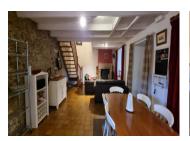

## DESCRIPTION

The House

On the ground floor

- Open plan living room, diner and kitchen with wood burner

On the first floor

- A second cosy lounge mezzanine
- Shower room with sink, shower and WC
- Double bedroom
- Door leading out to the garden