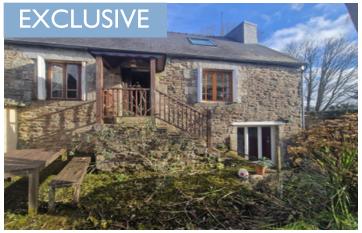

#### Charming 3 bedroom house in village location with garden in Pont Melvez

### IN BRIEF

If you are looking for a charming 3 bedroom stone house in a quaint village then look no further!

This house is just wonderful with plenty of charm and space to be either a permanent home or an easy to maintain holiday home!

3 floors, 3 bedrooms and a wonderful garden!

#### Outside

- Garden
- Utility room and wokshop
- Outdoor dining area

The property is situated in Pont Melvez which is not far from the larger towns of Callac and Bourbriac where you will find all amenities including supermarkets, train station, school and restaurants.