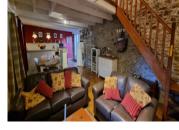

## DESCRIPTION

The House

On the ground floor

- Open plan living room, diner and kitchen with wood burner

On the first floor

- A second cosy lounge mezzanine
- Shower room with sink, shower and WC
- Double bedroom
- Door leading out to the garden