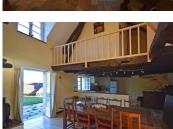

### Ground floor

Open plan kitchen/dining room (partly open to the roof beams) doors both sides to exterior 41,2  $m^2$  Washroom with tiled shower, washbasin and w/c 3  $m^2$ 

Hall passageway 4 m<sup>2</sup>

### First floor

Mezzanine landing exposed roof structure, two large dormer windows 12 m<sup>2</sup>

Bedroom I with window facing courtyard and exposed roof structure  $16\ m^2$ 

Bathroom with tiled shower, washbasin and w/c 4,5 m<sup>2</sup>