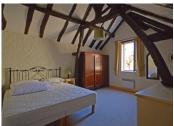

### First floor

Mezzanine landing exposed roof structure, two large dormer windows 12 m<sup>2</sup>

Bedroom I with window facing courtyard and exposed roof structure  $16\ m^2$ 

Bathroom with tiled shower, washbasin and w/c 4,5 m<sup>2</sup>

Bedroom 2 with dormer window facing forest views, exposed roof structure 10 m<sup>2</sup>

First floor (2nd staircase)

Landing with window 4 m<sup>2</sup>

Bedroom 3 with two windows facing the courtyard exposed beams 11,5 m<sup>2</sup>

Bathroom with tiled bath/shower washbasin and w/c  $4.5 \text{ m}^2$ 

Bedroom 4 with large window and exposed beams  $10 \text{ m}^2$ 

Small cellar under the wing with exterior entrance 8  $\,\mathrm{m}^2$ 