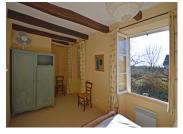

Bedroom 2 with dormer window facing forest views, exposed roof structure 10 m<sup>2</sup>

First floor (2nd staircase)

Landing with window 4 m<sup>2</sup>

Bedroom 3 with two windows facing the courtyard exposed beams 11,5 m<sup>2</sup>