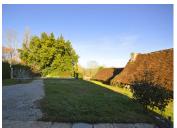

#### Exterior

Paved courtyard facing southwest.

Stone BBQ

Garden opposite side facing northeast bordered by outbuildings and hedge

Lean to carport with parking area beyond garden Stone cottage with fireplace and barn attached (each side) for renovation

Large stone barn with a smaller barn opposite (former piggery) needs maintenance

Land