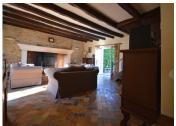

Sitting room with large carved stone fireplace, exposed beams and exterior doors both sides 31 m<sup>2</sup>