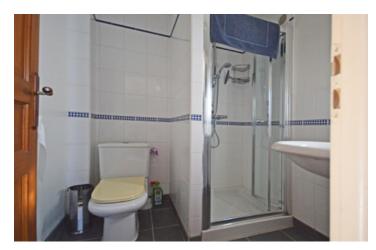

### Ground floor

Open plan kitchen/dining room (partly open to the roof beams) doors both sides to exterior 41,2  $m^2$  Washroom with tiled shower, washbasin and w/c 3  $m^2$ 

Hall passageway 4 m<sup>2</sup>

### First floor

Mezzanine landing exposed roof structure, two large dormer windows 12 m<sup>2</sup>

Bedroom I with window facing courtyard and exposed roof structure  $16\ m^2$ 

Bathroom with tiled shower, washbasin and w/c 4,5 m<sup>2</sup>