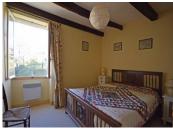

### First floor

Mezzanine landing exposed roof structure, two large dormer windows 12 m<sup>2</sup>

Bedroom I with window facing courtyard and exposed roof structure  $16\ m^2$ 

Bathroom with tiled shower, washbasin and w/c 4,5 m<sup>2</sup>

Bedroom 2 with dormer window facing forest views, exposed roof structure 10 m<sup>2</sup>

First floor (2nd staircase)

Landing with window 4 m<sup>2</sup>

Bedroom 3 with two windows facing the courtyard exposed beams 11,5 m<sup>2</sup>

Bathroom with tiled bath/shower washbasin and w/c  $4.5 \text{ m}^2$ 

Bedroom 4 with large window and exposed beams  $10 \text{ m}^2$ 

Small cellar under the wing with exterior entrance 8  $\,\mathrm{m}^2$ 