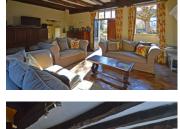

## IN BRIEF

This pretty farmhouse has been simply but comfortably, restored with authentic stone features and original beams throughout. Exteriorly, the property has little changed since the cadastre Napoléon of 1841, but the property is older as is its detached cottage with its own barn and two individual barns sitting on a little more than <sup>3</sup>/<sub>4</sub> of an acre of land. These stone outbuildings are in need of repair but are extremely attractive and have tremendous potential! A rare property!!

Sitting room with large carved stone fireplace, exposed beams and exterior doors both sides 31 m<sup>2</sup>