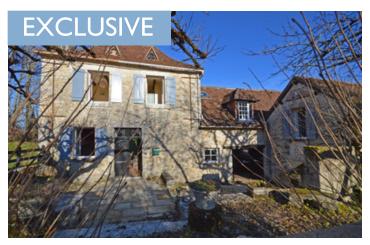

Ref: A15858 Price: 214 000 EUR

agency fees included: 7 % TTC to be paid by the buyer (200 000 EUR without fees)

Pretty 4 bedroom stone farmhouse on the edge of a hillside hamlet with a cottage and 3 barns, Périgord noir

## IN BRIEF

This pretty farmhouse has been simply but comfortably, restored with authentic stone features and original beams throughout. Exteriorly, the property has little changed since the cadastre Napoléon of 1841, but the property is older as is its detached cottage with its own barn and two individual barns sitting on a little more than <sup>3</sup>/<sub>4</sub> of an acre of land. These stone outbuildings are in need of repair but are extremely attractive and have tremendous potential! A rare property!!