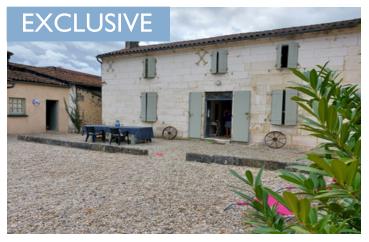

## IN BRIEF

A beautiful character house in the centre of a pretty village just 20 minutes from Cognac. Many original features have been retained - fireplaces, original floors and entrance hall tiling. 3 bedrooms (doubles) and 2 bathrooms.

Set in a pretty village just a few minutes from Chateauneuf sur Charente, with all major amenities, this is an easy and affordable home or lock up and leave holiday home in a picturesque setting, approximately 20 minutes from Cognac and Angoulême (30 mins) with train links in 1.5 hours to Paris.

### DESCRIPTION

A pretty village set in the Grande Champagne, the premier growing area for the cognac grapes, this is a house which conjours up rural France.

Modernised with a light hand some years ago, it has been well maintained and decorated. The large entrance courtyard is a great feature. Set behind large gates it offers privacy and security. There is welcome covered parking in the open barn area and a work shop.