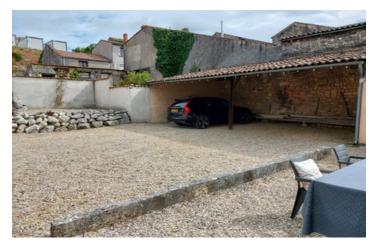

### DESCRIPTION

A pretty village set in the Grande Champagne, the premier growing area for the cognac grapes, this is a house which conjours up rural France.

Modernised with a light hand some years ago, it has been well maintained and decorated. The large entrance courtyard is a great feature. Set behind large gates it offers privacy and security. There is welcome covered parking in the open barn area and a work shop.