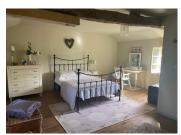

## INFORMATION

Town: Bouteville

Department: Charente

Bed: 3

Bath: 2

Floor: 102 m2 Plot Size: 802 m2

Bed I  $4.8 \times 5.3$  (incl en suite of I.6 × 2m)

Bed 2  $4.8 \times 2.3$ m

Bed 3 4.03x 2.4m

Au vent

Workshop  $4.0 \times 4.8$ 

Cellar (with water heater) Outside access

Kitchen

Elevated seating area