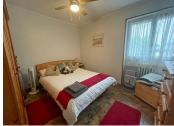

First Floor Landing and corridor

Bedroom I (9m<sup>2</sup>)

Bedroom 2 (10m<sup>2</sup>

Bedroom 3 (m10<sup>2</sup>)

Bedroom 4 (9m<sup>2</sup>)

Bathroom (5m²) with glass sink and bath with power

shower over

Separate toilet