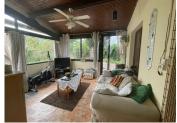

Lounge (28m²) with exposed stone walls to three sides and feature fireplace with insert log burner.

Conservatory (12m²) with door opening onto the garden.

Dining Room (13m<sup>2</sup>).

Laundry/Boiler Room (9m²) with gas boiler and plumbing for washing machine.