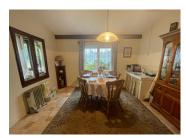

Lounge (28m²) with exposed stone walls to three sides and feature fireplace with insert log burner.

Conservatory (12m²) with door opening onto the garden.

Dining Room (13m<sup>2</sup>).

Laundry/Boiler Room (9m²) with gas boiler and plumbing for washing machine.