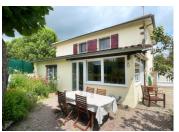

Lounge (28m²) with exposed stone walls to three sides and feature fireplace with insert log burner.

Conservatory (12m²) with door opening onto the garden.

Dining Room (13m<sup>2</sup>).

Laundry/Boiler Room (9m²) with gas boiler and plumbing for washing machine.