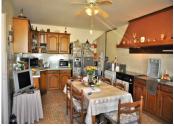

## DESCRIPTION

This spacious and comfortable home offers approximately 120 m<sup>2</sup> of living space spead over 2 floors. The layout is as follows:

Kitchen (19m²) with a range of fitted wall and base units and a double sink. Plumbing for the dishwasher. Inner Hallway with Toilet.