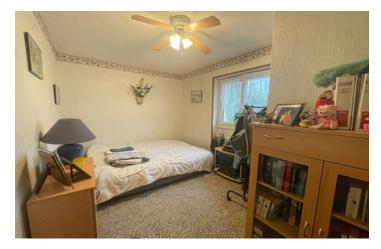

First Floor Landing and corridor

Bedroom I (9m<sup>2</sup>)

Bedroom 2 (10m<sup>2</sup>

Bedroom 3 (m10<sup>2</sup>)

Bedroom 4 (9m<sup>2</sup>)

Bathroom (5m²) with glass sink and bath with power

shower over

Separate toilet