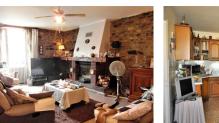

## DESCRIPTION

This spacious and comfortable home offers approximately 120 m<sup>2</sup> of living space spead over 2 floors. The layout is as follows:

Kitchen (19m²) with a range of fitted wall and base units and a double sink. Plumbing for the dishwasher. Inner Hallway with Toilet.

Lounge (28m²) with exposed stone walls to three sides and feature fireplace with insert log burner.

Conservatory (12m²) with door opening onto the garden.

Dining Room (13m<sup>2</sup>).

Laundry/Boiler Room (9m²) with gas boiler and plumbing for washing machine.