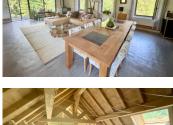

#### MAIN HOUSE

Stairs leading up from drive way to private entrance of the main house:

- -Hallway with built in storage
- -Large double bedroom with dressing room and ensuite shower room
- -WC
- -Magnificent living space with double height cathedral ceilings with exposed wooden beams and an open plan fully equipped kitchen with marble worktop, dining room, living room with wood burning stove and access to sunny balcony over looking the garden and surrounding forests.