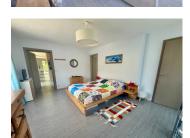

Independent ground floor access to 2 BEDROOM APARTMENT:

- -Large hallway with lots of built in storage
- -WC
- -Bedroom 1: Large bedroom with high ceilings with double bed, bunk bed and sofa
- -Bedroom 2: Double bedroom with bunkbed
- -Shared bathroom between the bedrooms with seprate shower and bath
- -Fully equipped kitchen with dishwasher and washing machine
- -Large sunny living/dining room with windows on three sides giving beautiful views out to the garden and surrounding forests

Garden level | BEDROOM APARTMENT

-South-facing terrace over looking the stream and

International: +33 (0)5 53 60 84 88 France: 0033 (0)553 608 488 FAX: 0033 (0)553 566 257 \*All prices include agency fees. Leggett Immobilier 42 Route de Ribérac 24340 La Rochebeaucourt France Tel: 08 00 73 57 45 Email: info@leggett.fr