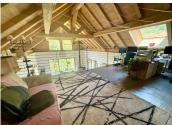

#### MAIN HOUSE

Stairs leading up from drive way to private entrance of the main house:

- -Hallway with built in storage
- -Large double bedroom with dressing room and ensuite shower room
- -WC
- -Magnificent living space with double height cathedral ceilings with exposed wooden beams and an open plan fully equipped kitchen with marble worktop, dining room, living room with wood burning stove and access to sunny balcony over looking the garden and surrounding forests.

Stairs leading up to second floor

- -Large double bedroom with built in storage
- -Large landing with built in storage and laundry area with washing machine and dryer
- -Mezzanine area currently used as an office and tv space but could be converted to an additional bedroom, TV area or play room.