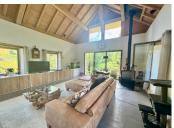

#### MAIN HOUSE

Stairs leading up from drive way to private entrance of the main house:

- -Hallway with built in storage
- -Large double bedroom with dressing room and ensuite shower room
- -WC
- -Magnificent living space with double height cathedral ceilings with exposed wooden beams and an open plan fully equipped kitchen with marble worktop, dining room, living room with wood burning stove and access to sunny balcony over looking the garden and surrounding forests.