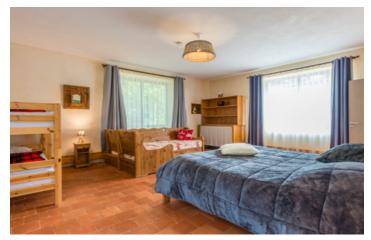

Independent ground floor access to 2 BEDROOM APARTMENT:

- -Large hallway with lots of built in storage
- -WC
- -Bedroom 1: Large bedroom with high ceilings with double bed, bunk bed and sofa
- -Bedroom 2: Double bedroom with bunkbed
- -Shared bathroom between the bedrooms with seprate shower and bath
- -Fully equipped kitchen with dishwasher and washing machine
- -Large sunny living/dining room with windows on three sides giving beautiful views out to the garden and surrounding forests