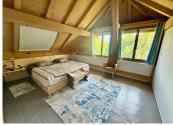

#### MAIN HOUSE

Stairs leading up from drive way to private entrance of the main house:

- -Hallway with built in storage
- -Large double bedroom with dressing room and ensuite shower room
- -WC
- -Magnificent living space with double height cathedral ceilings with exposed wooden beams and an open plan fully equipped kitchen with marble worktop, dining room, living room with wood burning stove and access to sunny balcony over looking the garden and surrounding forests.

Stairs leading up to second floor

- -Large double bedroom with built in storage
- -Large landing with built in storage and laundry area with washing machine and dryer
- -Mezzanine area currently used as an office and tv space but could be converted to an additional bedroom, TV area or play room.