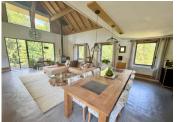

#### MAIN HOUSE

Stairs leading up from drive way to private entrance of the main house:

- -Hallway with built in storage
- -Large double bedroom with dressing room and ensuite shower room
- -WC
- -Magnificent living space with double height cathedral ceilings with exposed wooden beams and an open plan fully equipped kitchen with marble worktop, dining room, living room with wood burning stove and access to sunny balcony over looking the garden and surrounding forests.