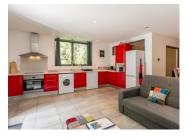

Independent ground floor access to 2 BEDROOM APARTMENT:

- -Large hallway with lots of built in storage
- -WC
- -Bedroom 1: Large bedroom with high ceilings with double bed, bunk bed and sofa
- -Bedroom 2: Double bedroom with bunkbed
- -Shared bathroom between the bedrooms with seprate shower and bath
- -Fully equipped kitchen with dishwasher and washing machine
- -Large sunny living/dining room with windows on three sides giving beautiful views out to the garden and surrounding forests