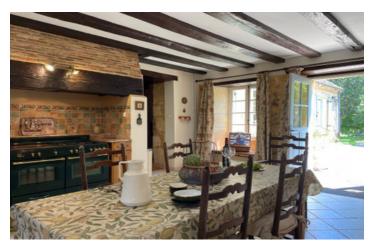

### IN BRIEF

In a buccolic landscape, just at the beginning of a little country road you'll find this magnificent stone house with a stunning view. It used to be a mayor's house with 5 bedrooms and 3 bathrooms, also many authentic elements such as high ceilings and parquet floors in the living room and office. A spacious kitchen with pantry to properly spoil your family and friends. Pleasant shady terrace and cooling swimming pool with pool house. The mature garden provides the necessary privacy. The outbuilding offers possibilities for extra rooms or gite.

## DESCRIPTION

L-shaped house Dimension aprox.

Ground floor Kitchen: 36m2

laundry room: 11m2 dining room: 14m2

Entrance + corridor: 22m2 Cloakroom and toilet: 5m2

Office: 13m2

Living room: 32 m2 Garage: 33m2