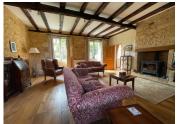

### IN BRIEF

In a buccolic landscape, just at the beginning of a little country road you'll find this magnificent stone house with a stunning view. It used to be a mayor's house with 5 bedrooms and 3 bathrooms, also many authentic elements such as high ceilings and parquet floors in the living room and office. A spacious kitchen with pantry to properly spoil your family and friends. Pleasant shady terrace and cooling swimming pool with pool house. The mature garden provides the necessary privacy. The outbuilding offers possibilities for extra rooms or gite.

## DESCRIPTION

L-shaped house Dimension aprox.

Ground floor Kitchen: 36m2

laundry room: 11m2 dining room: 14m2

Entrance + corridor: 22m2 Cloakroom and toilet: 5m2

Office: 13m2

Living room: 32 m2 Garage: 33m2