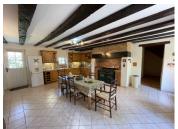

### IN BRIEF

In a buccolic landscape, just at the beginning of a little country road you'll find this magnificent stone house with a stunning view. It used to be a mayor's house with 5 bedrooms and 3 bathrooms, also many authentic elements such as high ceilings and parquet floors in the living room and office. A spacious kitchen with pantry to properly spoil your family and friends. Pleasant shady terrace and cooling swimming pool with pool house. The mature garden provides the necessary privacy. The outbuilding offers possibilities for extra rooms or gite.

## DESCRIPTION

L-shaped house Dimension aprox.

Ground floor Kitchen: 36m2

laundry room: 11m2 dining room: 14m2

Entrance + corridor: 22m2 Cloakroom and toilet: 5m2

Office: 13m2

Living room: 32 m2 Garage: 33m2