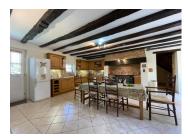

### IN BRIEF

In a buccolic landscape, just at the beginning of a little country road you'll find this magnificent stone house with a stunning view. It used to be a mayor's house with 5 bedrooms and 3 bathrooms, also many authentic elements such as high ceilings and parquet floors in the living room and office. A spacious kitchen with pantry to properly spoil your family and friends. Pleasant shady terrace and cooling swimming pool with pool house. The mature garden provides the necessary privacy. The outbuilding offers possibilities for extra rooms or gite.

## DESCRIPTION

L-shaped house Dimension aprox.

Ground floor Kitchen: 36m2

laundry room: 11m2 dining room: 14m2

Entrance + corridor: 22m2 Cloakroom and toilet: 5m2

Office: 13m2

Living room: 32 m2 Garage: 33m2