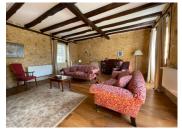

### IN BRIEF

In a buccolic landscape, just at the beginning of a little country road you'll find this magnificent stone house with a stunning view. It used to be a mayor's house with 5 bedrooms and 3 bathrooms, also many authentic elements such as high ceilings and parquet floors in the living room and office. A spacious kitchen with pantry to properly spoil your family and friends. Pleasant shady terrace and cooling swimming pool with pool house. The mature garden provides the necessary privacy. The outbuilding offers possibilities for extra rooms or gite.

## DESCRIPTION

L-shaped house Dimension aprox.

Ground floor Kitchen: 36m2

laundry room: 11m2 dining room: 14m2

Entrance + corridor: 22m2 Cloakroom and toilet: 5m2

Office: 13m2

Living room: 32 m2 Garage: 33m2