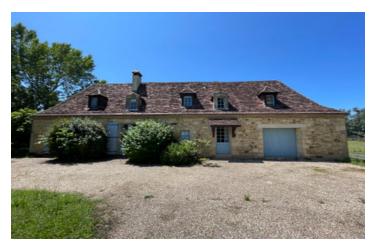

#### Stone house in the heart of the Black Périgord, swimming pool, stunning view

### IN BRIEF

In a buccolic landscape, just at the beginning of a little country road you'll find this magnificent stone house with a stunning view. It used to be a mayor's house with 5 bedrooms and 3 bathrooms, also many authentic elements such as high ceilings and parquet floors in the living room and office. A spacious kitchen with pantry to properly spoil your family and friends. Pleasant shady terrace and cooling swimming pool with pool house. The mature garden provides the necessary privacy. The outbuilding offers possibilities for extra rooms or gite.

## DESCRIPTION

L-shaped house Dimension aprox.

Ground floor Kitchen: 36m2

laundry room: 11m2 dining room: 14m2

Entrance + corridor: 22m2 Cloakroom and toilet: 5m2

Office: 13m2

Living room: 32 m2 Garage: 33m2