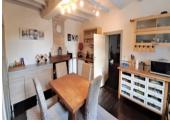

### DESCRIPTION

Main house

Entrance 4 m2 with tiled floor Kitchen 18.5m2 with wooden floor and fireplace. Dining room 20m2 with wooden floor. Living room 38m2 with wooden floor and stairs leading to the first floor.

#### Gite

Kitchen/diner 19m2 Living room 20m2 Shower room 4.5m2 Separate toilet Room 7.5m2

Upstairs Bedroom 12.0m2 Bedroom 21.7m2 Office 7.5 m2 can be used as another bedroom. Shower room with bidet and handbasin Separate W.C.