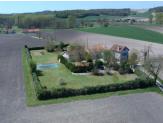

### IN BRIEF

Ideally situated property with income potential. The main house has character with exposed stone and beams. The gite sleeps 8 and is a completely separate house with it's own garden.. Two minute drive to an active village with shops bars and restaurants . The plot is surrounded by a hedge assuring privacy and there are no immediate neighbours. Viewing recommended.

The plot is very private and not at all overlooked. There are no immediate neighbours. There is a pool in the garden  $11.5 \times 5.5$  to renovate. A large boules court is ready for playing !

Oil fired central heating in the main house.