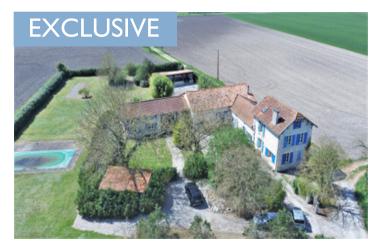

#### Excellent location for this stone built property with house, gite, pool, barn and garden near Verteillac.

### IN BRIEF

Ideally situated property with income potential. The main house has character with exposed stone and beams. The gite sleeps 8 and is a completely separate house with it's own garden.. Two minute drive to an active village with shops bars and restaurants . The plot is surrounded by a hedge assuring privacy and there are no immediate neighbours. Viewing recommended.

The plot is very private and not at all overlooked. There are no immediate neighbours. There is a pool in the garden  $11.5 \times 5.5$  to renovate. A large boules court is ready for playing !

Oil fired central heating in the main house.