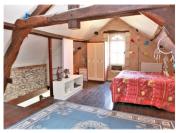

#### Upstairs

Bedroom 19m2 Bathroom modern bathroom with bath, showernad basin. Separate toilet. Second floor Bedroom 30m2 under the eaves with shower room an toilet.

#### Gite

Kitchen/diner 19m2 Living room 20m2 Shower room 4.5m2 Separate toilet Room 7.5m2

Upstairs Bedroom 12.0m2 Bedroom 21.7m2 Office 7.5 m2 can be used as another bedroom. Shower room with bidet and handbasin Separate W.C.