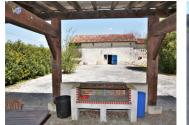

Attached barn of 127m2, double height with electricity.

Independent outside covered building of 46m2 with electricity connected and built in brick barbecue. An ideal outdoor dining and entertaining area.

The plot is very private and not at all overlooked. There are no immediate neighbours. There is a pool in the garden  $11.5 \times 5.5$  to renovate. A large boules court is ready for playing !

Oil fired central heating in the main house.