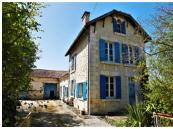

### DESCRIPTION

Main house

Entrance 4 m2 with tiled floor Kitchen 18.5m2 with wooden floor and fireplace. Dining room 20m2 with wooden floor. Living room 38m2 with wooden floor and stairs leading to the first floor.

#### Gite

Kitchen/diner 19m2 Living room 20m2 Shower room 4.5m2 Separate toilet Room 7.5m2

Upstairs Bedroom 12.0m2 Bedroom 21.7m2 Office 7.5 m2 can be used as another bedroom. Shower room with bidet and handbasin Separate W.C.