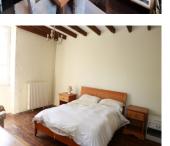

### DESCRIPTION

Main house

Entrance 4 m2 with tiled floor Kitchen 18.5m2 with wooden floor and fireplace. Dining room 20m2 with wooden floor. Living room 38m2 with wooden floor and stairs leading to the first floor.

#### Upstairs

Bedroom 19m2 Bathroom modern bathroom with bath, showernad basin. Separate toilet. Second floor Bedroom 30m2 under the eaves with shower room an toilet.