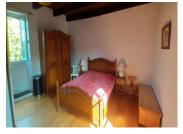

Two steps leading from Lounge onto first bedroom (  $4.75 \times 4.9$  )with door onto personal bathroom with shower .

Stairs leading to bedroom three (  $4.5 \times 4.9$  )with walk in cupboard space and attractive exposed beams .

Door leading to further bathroom.

Three steps up leading to bedroom two (  $4.8 \times 4.9$  ) with exposed attractive beams .

The good sized garden with its beautiful views has a French bowls area and a good sized salt water swimming pool.