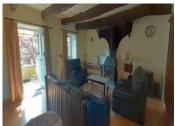

Opening from kitchen / diner onto ground floor lounge ( $4.57 \times 6.1$ ) wood to floor window to front and large doors opening on to garden patio area .

Stairs from kitchen leading to further first floor lounge (  $4.87 \times 4.9$  ) with attractive exposed beams with wood burner and further door and steps leading on to front garden .