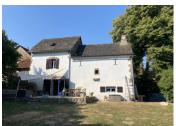

## IN BRIEF

Detached stone character property located in a small Hamlet near to La Bastide de L'Eveque .This beautiful property has two reception rooms with two bathrooms , three good sized bedrooms , a two storey barn, garage good sized gardens and a salt water swimming pool .

# DESCRIPTION

Property is located on a little private road with gates leading to front drive way and access to garage and a two storey barn.

Access to the ground floor into kitchen / diner (  $5.38 \times 9.1$  ) with cupboards , cooker and fridge tiled flooring .