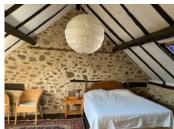

Opening from kitchen / diner onto ground floor lounge ( $4.57 \times 6.1$ ) wood to floor window to front and large doors opening on to garden patio area .

Stairs from kitchen leading to further first floor lounge (  $4.87 \times 4.9$  ) with attractive exposed beams with wood burner and further door and steps leading on to front garden .

Two steps leading from Lounge onto first bedroom (  $4.75 \times 4.9$  )with door onto personal bathroom with shower .

Stairs leading to bedroom three (  $4.5 \times 4.9$  )with walk in cupboard space and attractive exposed beams .