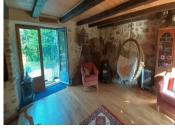

Opening from kitchen / diner onto ground floor lounge ( $4.57 \times 6.1$ ) wood to floor window to front and large doors opening on to garden patio area .

Stairs from kitchen leading to further first floor lounge (  $4.87 \times 4.9$  ) with attractive exposed beams with wood burner and further door and steps leading on to front garden .