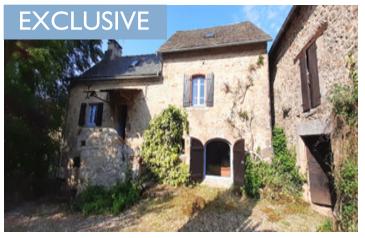

## IN BRIEF

Detached stone character property located in a small Hamlet near to La Bastide de L'Eveque .This beautiful property has two reception rooms with two bathrooms , three good sized bedrooms , a two storey barn, garage good sized gardens and a salt water swimming pool .

# DESCRIPTION

Property is located on a little private road with gates leading to front drive way and access to garage and a two storey barn.

Access to the ground floor into kitchen / diner (  $5.38 \times 9.1$  ) with cupboards , cooker and fridge tiled flooring .