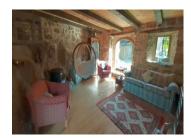

Opening from kitchen / diner onto ground floor lounge ( $4.57 \times 6.1$ ) wood to floor window to front and large doors opening on to garden patio area .

Stairs from kitchen leading to further first floor lounge (  $4.87 \times 4.9$  ) with attractive exposed beams with wood burner and further door and steps leading on to front garden .

Two steps leading from Lounge onto first bedroom (  $4.75 \times 4.9$  )with door onto personal bathroom with shower .

Stairs leading to bedroom three (  $4.5 \times 4.9$  )with walk in cupboard space and attractive exposed beams .