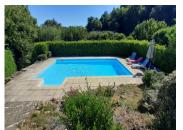

Door leading to further bathroom.

Three steps up leading to bedroom two (  $4.8 \times 4.9$  ) with exposed attractive beams .

The good sized garden with its beautiful views has a French bowls area and a good sized salt water swimming pool.