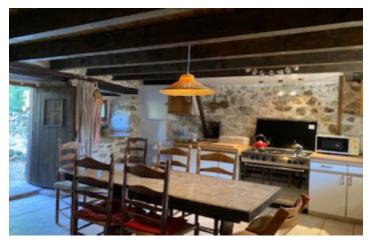

# DESCRIPTION

Property is located on a little private road with gates leading to front drive way and access to garage and a two storey barn.

Access to the ground floor into kitchen / diner (  $5.38 \times 9.1$  ) with cupboards , cooker and fridge tiled flooring .

Opening from kitchen / diner onto ground floor lounge ( $4.57 \times 6.1$ ) wood to floor window to front and large doors opening on to garden patio area .

Stairs from kitchen leading to further first floor lounge (  $4.87 \times 4.9$  ) with attractive exposed beams with wood burner and further door and steps leading on to front garden .