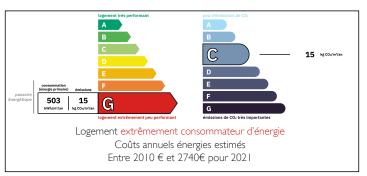

Ref: A15675 Price: 199 800 EUR

agency fees included: 8 % TTC to be paid by the buyer (185 000 EUR without fees)

Three bedroom detached character house with barn, garden and swimming pool.



# INFORMATION

Town: Le Bas Ségala

Department: Aveyron

Bed: 3

Bath: 2

Floor: 128 m2

Plot Size: 722 m2













## IN BRIEF

Detached stone character property located in a small Hamlet near to La Bastide de L'Eveque .This beautiful property has two reception rooms with two bathrooms , three good sized bedrooms , a two storey barn, garage good sized gardens and a salt water swimming pool .





NB. Quoted prices relate to euro transactions. Fluctuations in exchange rates are not the responsibility of the agency or those representing it. The agency and its representatives are not authorised to make or give guarantees relating to the property. These particulars do not form part of any contract but are to be taken as a general representation of the property. Any areas, measurements or distances are approximate. Text, photographs and plans, where applicable, are for guidance only. Leggett and its representatives have not tested services, equipment or facilities and cannot guarantee the same.

Particulars for off-plan purchases are intended as a guide only. Final finishes to the property may vary. Purchasers are advised to engage a solicitor to check the plans and specifications as