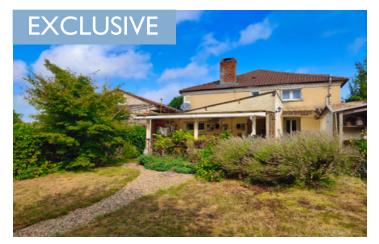

#### Three bedroom home with adjoining garden and garage

## IN BRIEF

Lovely country house with character and south facing attached garden. Covered deck area for summer meals and a man cave (large garden shed) is included!

In quiet hamlet with south facing views, it is 5 minutes by car to the village of Bussière-Pointevine which has cafés and restaurants and only around 15 mins to the medieval town of Le Dorat which has supermarkets, banks, boutique shops and train connections across France.

Outside, as mentioned you have a covered area for dining which could be your summer kitchen with views over the established gardens. The garden is fenced and currently divided into three defined areas. The garden shed is located towards the bottom and is the perfect space for a man cave or perfect if you wanted to keep a few chickens down and away from the main house....