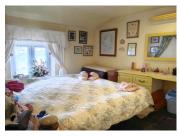

#### First Floor

The original wooden staircase takes you to the upper level. All three bedrooms are of a really good size and the hardwood floors have been left on display in sympathy with the history of the building. For convenience there is a central upstairs washroom and WC.