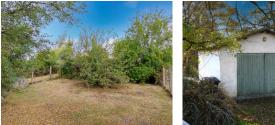

Outside, as mentioned you have a covered area for dining which could be your summer kitchen with views over the established gardens. The garden is fenced and currently divided into three defined areas. The garden shed is located towards the bottom and is the perfect space for a man cave or perfect if you wanted to keep a few chickens down and away from the main house....