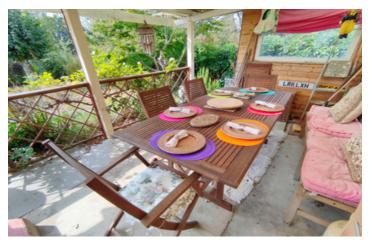

## IN BRIEF

Lovely country house with character and south facing attached garden. Covered deck area for summer meals and a man cave (large garden shed) is included!

In quiet hamlet with south facing views, it is 5 minutes by car to the village of Bussière-Pointevine which has cafés and restaurants and only around 15 mins to the medieval town of Le Dorat which has supermarkets, banks, boutique shops and train connections across France.

The kitchen features custom made cabinets, plenty of storage with top and base unit cupboards, a stove to die for, and good view of the garden. Dine in the kitchen or take advantage of the covered alfresco dining area which overlooks the south facing gardens.

Outside, as mentioned you have a covered area for dining which could be your summer kitchen with views over the established gardens. The garden is fenced and currently divided into three defined areas. The garden shed is located towards the bottom and is the perfect space for a man cave or perfect if you wanted to keep a few chickens down and away from the main house....