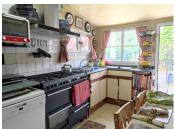

The kitchen features custom made cabinets, plenty of storage with top and base unit cupboards, a stove to die for, and good view of the garden. Dine in the kitchen or take advantage of the covered alfresco dining area which overlooks the south facing gardens.