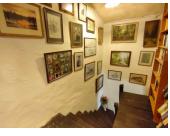

#### First Floor

The original wooden staircase takes you to the upper level. All three bedrooms are of a really good size and the hardwood floors have been left on display in sympathy with the history of the building. For convenience there is a central upstairs washroom and WC.