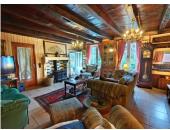

#### Ground Floor

Entrance to the house brings you to the salon with a dominating feature fireplace. The tall windows allow the natural light to accent the woodwork giving a feeling of warmth and highlighting the true space available in the large central hub of the home.