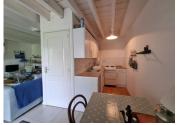

### House I

- Lounge with corner kitchen and wood burner

#### House 2

- Lounge with corner kitchen and wood burner