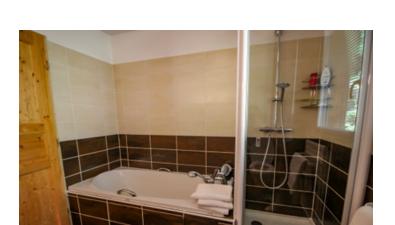

### FIRST FLOOR

Landing 5m2

Bedroom 1 : 9m2 Bedroom 2 : 12m2

Living room/bedroom: 20 m<sup>2</sup> (open space with a living room area that could easily become a third bedroom by installing a partition)

Bathroom with bath and shower, double wash basins and toilet