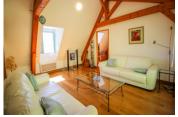

### **GROUND FLOOR**

Large entrance hall, leading to shower room with toilet and laundry area 4,30m2, and cupboards 6m2 Small sitting room 5m2 off entrance hall

Open-plan fully equipped modern kitchen 17,62m2 with living room and dining room (33m2) giving access to a beautiful sunny terrace of 30m2 with views.