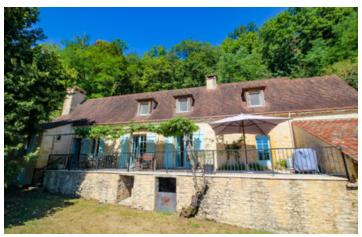

### Totally renovated stone house and garden with wonderful view of the Dordogne.

## IN BRIEF

Dating from 1796, this house was redesigned by a local architect who used local craftsmen for its renovation. A superb house not requiring any work, which is ideal as either a holiday home or a permanent residence, being fully equipped with modern comforts.

In an elevated position, it is a minute's walk from the Dordogne River and renowned sailing school.

Mauzac is a well-kept village, renowned for its canoeing, water sports, regattas and river swimming. All shopping, including supermarket, is a 5km drive away in Lalinde. Fresh bread is available daily in the village Post Office.

### Cellar

Garage with workshop 25m2 (plus area for potential renovation)

Secluded garden with mature shrubs and trees. Sloping rear garden leading to woods

House in excellent condition and decoration Double glazing