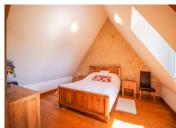

### FIRST FLOOR

Landing 5m2

Bedroom 1 : 9m2 Bedroom 2 : 12m2

Living room/bedroom: 20 m<sup>2</sup> (open space with a living room area that could easily become a third bedroom by installing a partition)

Bathroom with bath and shower, double wash basins and toilet