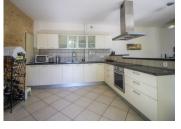

### **GROUND FLOOR**

Large entrance hall, leading to shower room with toilet and laundry area 4,30m2, and cupboards 6m2 Small sitting room 5m2 off entrance hall

Open-plan fully equipped modern kitchen 17,62m2 with living room and dining room (33m2) giving access to a beautiful sunny terrace of 30m2 with views.