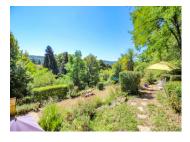

### Cellar

Garage with workshop 25m2 (plus area for potential renovation)

Secluded garden with mature shrubs and trees. Sloping rear garden leading to woods

House in excellent condition and decoration Double glazing