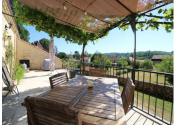

### **GROUND FLOOR**

Large entrance hall, leading to shower room with toilet and laundry area 4,30m2, and cupboards 6m2 Small sitting room 5m2 off entrance hall

Open-plan fully equipped modern kitchen 17,62m2 with living room and dining room (33m2) giving access to a beautiful sunny terrace of 30m2 with views.

Two terraces of 10 and 25m2.