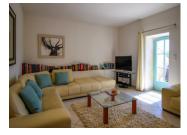

### FIRST FLOOR

Landing 5m2

Bedroom 1 : 9m2 Bedroom 2 : 12m2

Living room/bedroom: 20 m<sup>2</sup> (open space with a living room area that could easily become a third bedroom by installing a partition)

Bathroom with bath and shower, double wash basins and toilet