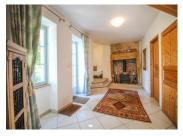

### **GROUND FLOOR**

Large entrance hall, leading to shower room with toilet and laundry area 4,30m2, and cupboards 6m2 Small sitting room 5m2 off entrance hall

Open-plan fully equipped modern kitchen 17,62m2 with living room and dining room (33m2) giving access to a beautiful sunny terrace of 30m2 with views.

Underfloor central heating on the ground floor and electric radiators elsewhere

Wood stove in the living room and in the entrance hall

Mains drainage

A quality renovation/reconstruction carried out by craftsmen