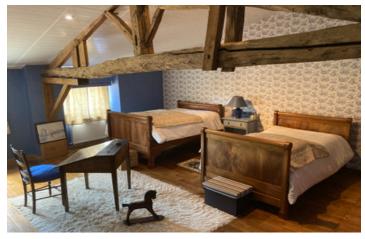

3 bedrooms respectively  $20m^2,\ 16m^2$  and one adjoining  $37m^2$ 

WC with sink,

2 large mezzanines respectively 46m<sup>2</sup> and 18m<sup>2</sup>.

Outside, you will find

- a 80 m<sup>2</sup> garage
- a terrace overlooking the garden
- a 16m<sup>2</sup> garden shed