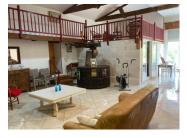

### IN BRIEF

Located in the southern Charente department, this property is in a quiet hamlet with beautiful views of the surrounding countryside.

A great opportunity to acquire a house comprising on the ground floor a veranda with a view onto the garden, a fitted kitchen, a laundry/boiler room, a dining room, a bedroom with shower room and toilet. A large living room adjoining a space that could be an independent apartment with dining room, office/bedroom, bathroom wc and kitchen.

## DESCRIPTION

Access to the house is through a bright conservatory  $28m^2$  with a beautiful view of the garden. Following on from that is a laundry/boiler room with a WC.

On the left of the conservatory, you will find a 20m<sup>2</sup> kitchen and on the right a 35m<sup>2</sup> dining room with a wood stove as well as a 6m<sup>2</sup> shower room with WC and a first bedroom 23m<sup>2</sup>.

After that, a large living space of 102m<sup>2</sup> with a 31m<sup>2</sup> office.

All the floors are tiled with the exception of the bedrooms with wood floor and the bathroom.

Adjacent to the large living space, an opportunity for