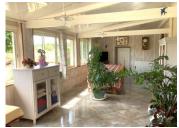

## DESCRIPTION

Access to the house is through a bright conservatory  $28m^2$  with a beautiful view of the garden. Following on from that is a laundry/boiler room with a WC.

On the left of the conservatory, you will find a 20m<sup>2</sup> kitchen and on the right a 35m<sup>2</sup> dining room with a wood stove as well as a 6m<sup>2</sup> shower room with WC and a first bedroom 23m<sup>2</sup>.

After that, a large living space of 102m<sup>2</sup> with a 31m<sup>2</sup> office.

All the floors are tiled with the exception of the bedrooms with wood floor and the bathroom.

Adjacent to the large living space, an opportunity for