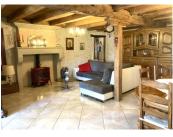

## DESCRIPTION

Access to the house is through a bright conservatory  $28m^2$  with a beautiful view of the garden. Following on from that is a laundry/boiler room with a WC.

On the left of the conservatory, you will find a 20m<sup>2</sup> kitchen and on the right a 35m<sup>2</sup> dining room with a wood stove as well as a 6m<sup>2</sup> shower room with WC and a first bedroom 23m<sup>2</sup>.

After that, a large living space of 102m<sup>2</sup> with a 31m<sup>2</sup> office.

All the floors are tiled with the exception of the bedrooms with wood floor and the bathroom.

Adjacent to the large living space, an opportunity for