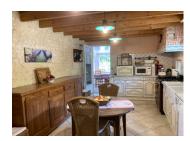

## DESCRIPTION

Access to the house is through a bright conservatory  $28m^2$  with a beautiful view of the garden. Following on from that is a laundry/boiler room with a WC.

On the left of the conservatory, you will find a 20m<sup>2</sup> kitchen and on the right a 35m<sup>2</sup> dining room with a wood stove as well as a 6m<sup>2</sup> shower room with WC and a first bedroom 23m<sup>2</sup>.

- a gîte/apartment. This space consists of:
- a dining room 48m<sup>2</sup>
- a kitchen 5m<sup>2</sup>
- a room/office 9m<sup>2</sup>
- a bathroom with WC.

Upstairs, access through the large living space