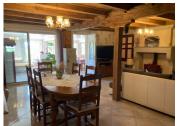

After that, a large living space of 102m<sup>2</sup> with a 31m<sup>2</sup> office.

All the floors are tiled with the exception of the bedrooms with wood floor and the bathroom.

Adjacent to the large living space, an opportunity for

- a gîte/apartment. This space consists of:
- a dining room 48m<sup>2</sup>
- a kitchen 5m<sup>2</sup>
- a room/office 9m<sup>2</sup>
- a bathroom with WC.

Upstairs, access through the large living space