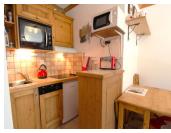

The spacious and very bright living room has a fully equipped kitchen with dishwasher, 4 ceramic hobs, extractor and oven. There is also a dining area and a living room which opens onto a large balcony with a panoramic view of the Dent du Villard, the Courchevel ski area and the Grand Bec summit.