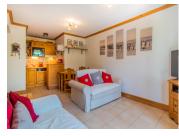

The spacious and very bright living room has a fully equipped kitchen with dishwasher, 4 ceramic hobs, extractor and oven. There is also a dining area and a living room which opens onto a large balcony with a panoramic view of the Dent du Villard, the Courchevel ski area and the Grand Bec summit.