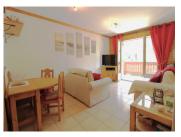

The spacious and very bright living room has a fully equipped kitchen with dishwasher, 4 ceramic hobs, extractor and oven. There is also a dining area and a living room which opens onto a large balcony with a panoramic view of the Dent du Villard, the Courchevel ski area and the Grand Bec summit.