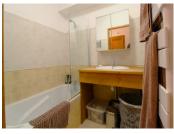

#### DESCRIPTION

The entrance to this property gives access to the bathroom with wall mounted radiator and separate WC as well as to a master bedroom with a large storage cupboard. There is also a fitted cupboard with a washing machine.