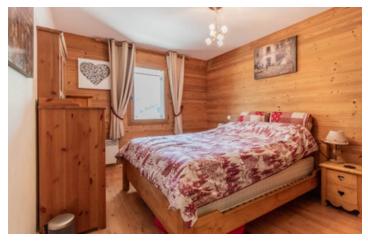

#### DESCRIPTION

The entrance to this property gives access to the bathroom with wall mounted radiator and separate WC as well as to a master bedroom with a large storage cupboard. There is also a fitted cupboard with a washing machine.