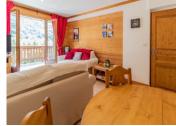

#### DESCRIPTION

The entrance to this property gives access to the bathroom with wall mounted radiator and separate WC as well as to a master bedroom with a large storage cupboard. There is also a fitted cupboard with a washing machine.

The spacious and very bright living room has a fully equipped kitchen with dishwasher, 4 ceramic hobs, extractor and oven. There is also a dining area and a living room which opens onto a large balcony with a panoramic view of the Dent du Villard, the Courchevel ski area and the Grand Bec summit.