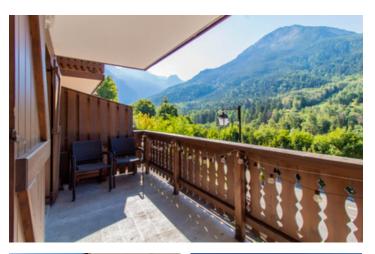

The spacious and very bright living room has a fully equipped kitchen with dishwasher, 4 ceramic hobs, extractor and oven. There is also a dining area and a living room which opens onto a large balcony with a panoramic view of the Dent du Villard, the Courchevel ski area and the Grand Bec summit.