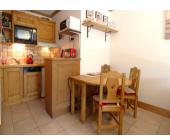

#### DESCRIPTION

The entrance to this property gives access to the bathroom with wall mounted radiator and separate WC as well as to a master bedroom with a large storage cupboard. There is also a fitted cupboard with a washing machine.

The spacious and very bright living room has a fully equipped kitchen with dishwasher, 4 ceramic hobs, extractor and oven. There is also a dining area and a living room which opens onto a large balcony with a panoramic view of the Dent du Villard, the Courchevel ski area and the Grand Bec summit.