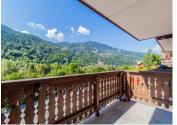

The spacious and very bright living room has a fully equipped kitchen with dishwasher, 4 ceramic hobs, extractor and oven. There is also a dining area and a living room which opens onto a large balcony with a panoramic view of the Dent du Villard, the Courchevel ski area and the Grand Bec summit.