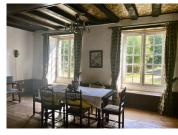

#### DESCRIPTION

Beautiful volumes, high ceilings and cachet for this traditional manor house offering plenty of possibilities for development at a very attractive price. The house offers approximately 510 m<sup>2</sup> of living space.

The house was rewired 5 years ago and the roof was largely repaired/replaced within the last 10 years. There is no central heating but there are fireplaces in most rooms which can be reinstated. A septic tank will have to be installed.