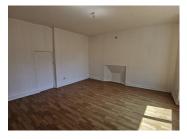

### DESCRIPTION

In the earth of a typical and charming village of Périgord noir, a stone house of about 168 m². At the garden floor: a kitchen, 2 living rooms, one bedroom, toillets, bathroom, paundries. Upstairs: a landing and two bedrooms.