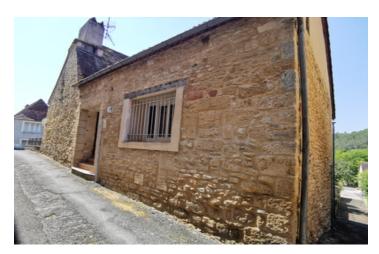

### IN BRIEF

In the heart of the village of Plazac, STONE HOUSE of about 168 m<sup>2</sup>. 5 rooms, 3 bedrooms and a T2 of about 45m<sup>2</sup>.

Garden with trees. Independent garage sold separately. A cellar of 16m<sup>2</sup>. Terraces.

### DESCRIPTION

In the earth of a typical and charming village of Périgord noir, a stone house of about 168 m². At the garden floor: a kitchen, 2 living rooms, one bedroom, toillets, bathroom, paundries. Upstairs: a landing and two bedrooms.

Double glazed PVC windows, oil fired central heating.

On the ground floor: an independent flat T2. Electric heating.

Mains drainage connected.

Garden with trees. Independent garage sold separately. Total land of 448m², a cellar of 16m². Terraces. plan improvement works