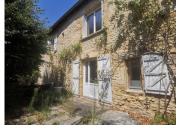

### IN BRIEF

In the heart of the village of Plazac, STONE HOUSE of about 168 m<sup>2</sup>. 5 rooms, 3 bedrooms and a T2 of about 45m<sup>2</sup>.

Garden with trees. Independent garage sold separately. A cellar of 16m<sup>2</sup>. Terraces.

### DESCRIPTION

In the earth of a typical and charming village of Périgord noir, a stone house of about 168 m². At the garden floor: a kitchen, 2 living rooms, one bedroom, toillets, bathroom, paundries. Upstairs: a landing and two bedrooms.