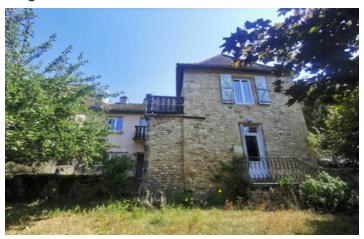

### IN BRIEF

In the heart of the village of Plazac, STONE HOUSE of about 168 m<sup>2</sup>. 5 rooms, 3 bedrooms and a T2 of about 45m<sup>2</sup>.

Garden with trees. Independent garage sold separately. A cellar of 16m<sup>2</sup>. Terraces.

### DESCRIPTION

In the earth of a typical and charming village of Périgord noir, a stone house of about 168 m². At the garden floor: a kitchen, 2 living rooms, one bedroom, toillets, bathroom, paundries. Upstairs: a landing and two bedrooms.

Double glazed PVC windows, oil fired central heating.

On the ground floor: an independent flat T2. Electric heating.

Mains drainage connected.

Garden with trees. Independent garage sold separately. Total land of 448m², a cellar of 16m². Terraces. plan improvement works