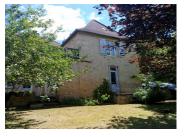

### IN BRIEF

In the heart of the village of Plazac, STONE HOUSE of about 168 m<sup>2</sup>. 5 rooms, 3 bedrooms and a T2 of about 45m<sup>2</sup>.

Garden with trees. Independent garage sold separately. A cellar of 16m<sup>2</sup>. Terraces.

### DESCRIPTION

In the earth of a typical and charming village of Périgord noir, a stone house of about 168 m². At the garden floor: a kitchen, 2 living rooms, one bedroom, toillets, bathroom, paundries. Upstairs: a landing and two bedrooms.

Double glazed PVC windows, oil fired central heating.

On the ground floor: an independent flat T2. Electric heating.

Mains drainage connected.

Garden with trees. Independent garage sold separately. Total land of 448m², a cellar of 16m². Terraces. plan improvement works