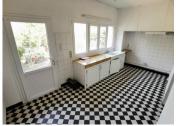

### DESCRIPTION

In the earth of a typical and charming village of Périgord noir, a stone house of about 168 m². At the garden floor: a kitchen, 2 living rooms, one bedroom, toillets, bathroom, paundries. Upstairs: a landing and two bedrooms.

Double glazed PVC windows, oil fired central heating.

On the ground floor: an independent flat T2. Electric heating.

Mains drainage connected.

Garden with trees. Independent garage sold separately. Total land of 448m², a cellar of 16m². Terraces. plan improvement works