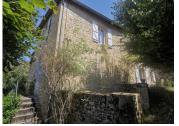

### IN BRIEF

In the heart of the village of Plazac, STONE HOUSE of about 168 m<sup>2</sup>. 5 rooms, 3 bedrooms and a T2 of about 45m<sup>2</sup>.

Garden with trees. Independent garage sold separately. A cellar of 16m<sup>2</sup>. Terraces.

### DESCRIPTION

In the earth of a typical and charming village of Périgord noir, a stone house of about 168 m². At the garden floor: a kitchen, 2 living rooms, one bedroom, toillets, bathroom, paundries. Upstairs: a landing and two bedrooms.

Double glazed PVC windows, oil fired central heating.

On the ground floor: an independent flat T2. Electric heating.

Mains drainage connected.

Garden with trees. Independent garage sold separately. Total land of 448m², a cellar of 16m². Terraces. plan improvement works