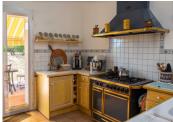

A warm and functional interior:

The house unfolds over two levels:

Ground floor: Multiple entrances lead to a spacious living room with a Scandinavian wood stove, a bright lounge opening onto a south-facing terrace, and a kitchen illuminated by a skylight. This level also includes two bedrooms, a bathroom with a shower, a separate WC, and an office.