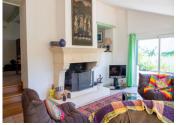

A warm and functional interior:

The house unfolds over two levels:

Ground floor: Multiple entrances lead to a spacious living room with a Scandinavian wood stove, a bright lounge opening onto a south-facing terrace, and a kitchen illuminated by a skylight. This level also includes two bedrooms, a bathroom with a shower, a separate WC, and an office.