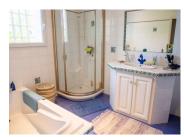

A warm and functional interior:

The house unfolds over two levels:

Ground floor: Multiple entrances lead to a spacious living room with a Scandinavian wood stove, a bright lounge opening onto a south-facing terrace, and a kitchen illuminated by a skylight. This level also includes two bedrooms, a bathroom with a shower, a separate WC, and an office.

First floor: Accessed via the kitchen, a mezzanine leads to an additional bedroom and a shower room with WC.

Well-equipped and lush exteriors:

The garden boasts 80 fruit trees, a vegetable garden, and a well for irrigation.