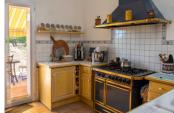

A warm and functional interior:

The house unfolds over two levels:

Ground floor: Multiple entrances lead to a spacious living room with a Scandinavian wood stove, a bright lounge opening onto a south-facing terrace, and a kitchen illuminated by a skylight. This level also includes two bedrooms, a bathroom with a shower, a separate WC, and an office.