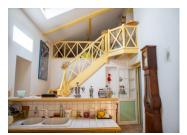

A warm and functional interior:

The house unfolds over two levels:

Ground floor: Multiple entrances lead to a spacious living room with a Scandinavian wood stove, a bright lounge opening onto a south-facing terrace, and a kitchen illuminated by a skylight. This level also includes two bedrooms, a bathroom with a shower, a separate WC, and an office.

First floor: Accessed via the kitchen, a mezzanine leads to an additional bedroom and a shower room with WC.

Well-equipped and lush exteriors:

The garden boasts 80 fruit trees, a vegetable garden, and a well for irrigation.