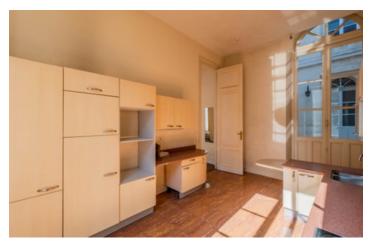

# IN BRIEF

The apartment itself offers two separate entrances both with lift access. The primary entrance allows for privileged guest entrance and offers itself to the ample living spaces measuring over 70m<sup>2</sup>. Grand ceiling heights as one would expect of this noble floor create a delightful sensation of grandeur. A spacious separate kitchen overlooks the buildings main courtyard. A wonderful central private 47m<sup>2</sup> courtyard with its own separate entrance is accessible from almost every part of the property. Three large bedrooms, two with en suite bathrooms and one with its own large dressing room, benefit from private courtyard access, light and ample space. Craftsman-built and installed new double-glazed windows with wood frames throughout.