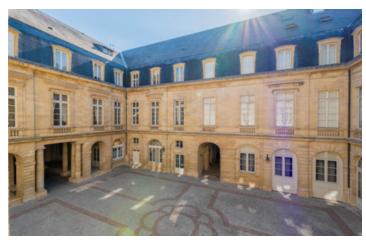

# IN BRIEF

The apartment itself offers two separate entrances both with lift access. The primary entrance allows for privileged guest entrance and offers itself to the ample living spaces measuring over 70m<sup>2</sup>. Grand ceiling heights as one would expect of this noble floor create a delightful sensation of grandeur. A spacious separate kitchen overlooks the buildings main courtyard. A wonderful central private 47m<sup>2</sup> courtyard with its own separate entrance is accessible from almost every part of the property. Three large bedrooms, two with en suite bathrooms and one with its own large dressing room, benefit from private courtyard access, light and ample space. Craftsman-built and installed new double-glazed windows with wood frames throughout.

### DESCRIPTION

Rare find in the Golden Triangle. This property with its grand rooms, high ceilings, classic finishes, and private courtyard, harkens back to a privileged era. The Hôtel de Saige is of particular architectural interest. The central part, where you will find the property, was conceived of the Roman style. Victor Louis, its architect, was inspired by the Palazzo Mancini in Rome. Following its owner's death in 1793 by guillotine, the residence was converted into a prefectural establishment as it remained for nearly 2 centuries until the mayor of Bordeaux at the time moved his offices to their current location. The property lay empty for nearly 2 decades until 1998 when a 4-year renovation project began under the close supervision of the Monuments Historiques and Bâtiments de France.

This Hôtel's rebirth in the 21st century brings modern convenience to the classic 18th century private house. It now consists of 35 apartments, 25 studios, 8 office suites, and underground parking area, garages, cellars, and storage spaces all grouped around the main courtyard. It includes 5 entrance halls with grand staircases and elevators.