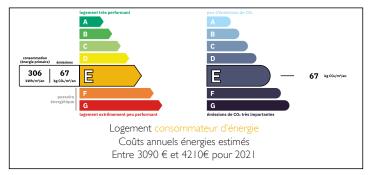

Ref: A15203

Price: 1 495 000 EUR agency fees to be paid by the seller

#### UNDER OFFER. Elegant 3-bedroom flat to renovate in the historic Hôtel de Saige











#### ENERGY - DPE



# INFORMATION

| Town:          | Bordeaux |
|----------------|----------|
| Department:    | Gironde  |
| Bed:           | 3        |
| Bath:          | 2        |
| Floor:         | 170 m2   |
| Outside Space: | 47 m2    |

# IN BRIEF

The apartment itself offers two separate entrances both with lift access. The primary entrance allows for privileged guest entrance and offers itself to the ample living spaces measuring over 70m<sup>2</sup>. Grand ceiling heights as one would expect of this noble floor create a delightful sensation of grandeur. A spacious separate kitchen overlooks the buildings main courtyard. A wonderful central private 47m<sup>2</sup> courtyard with its own separate entrance is accessible from almost every part of the property. Three large bedrooms, two with en suite