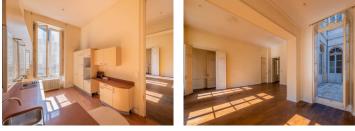

# IN BRIEF

The apartment itself offers two separate entrances both with lift access. The primary entrance allows for privileged guest entrance and offers itself to the ample living spaces measuring over 70m<sup>2</sup>. Grand ceiling heights as one would expect of this noble floor create a delightful sensation of grandeur. A spacious separate kitchen overlooks the buildings main courtyard. A wonderful central private 47m<sup>2</sup> courtyard with its own separate entrance is accessible from almost every part of the property. Three large bedrooms, two with en suite bathrooms and one with its own large dressing room, benefit from private courtyard access, light and ample space. Craftsman-built and installed new double-glazed windows with wood frames throughout.