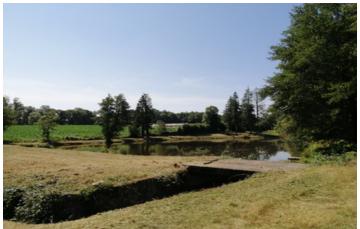

#### Conform fishing lake on 6000 m. In center of nature. Bountiful environnent

#### IN BRIEF

Conform fishing lake on 6000 m<sup>2</sup> within a plot of 15050 m<sup>2</sup>, including a wooded area. All very well maintained

Not buildable, as it is a protected natural area.

Fed by streams. Surrounded by a path.