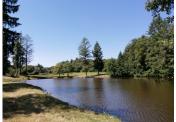

#### Conform fishing lake on 6000 m. In center of nature. Bountiful environnent

#### IN BRIEF

Conform fishing lake on 6000 m<sup>2</sup> within a plot of 15050 m<sup>2</sup>, including a wooded area. All very well maintained

Not buildable, as it is a protected natural area.

Fed by streams. Surrounded by a path.