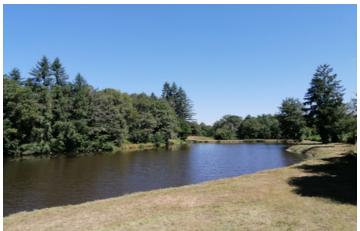

#### Conform fishing lake on 6000 m. In center of nature. Bountiful environnent

#### IN BRIEF

Conform fishing lake on 6000 m<sup>2</sup> within a plot of 15050 m<sup>2</sup>, including a wooded area. All very well maintained

Not buildable, as it is a protected natural area.

Fed by streams. Surrounded by a path.