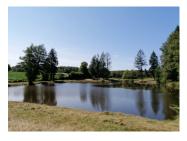

#### Conform fishing lake on 6000 m. In center of nature. Bountiful environnent

#### IN BRIEF

Conform fishing lake on 6000 m<sup>2</sup> within a plot of 15050 m<sup>2</sup>, including a wooded area. All very well maintained

Not buildable, as it is a protected natural area.

Fed by streams. Surrounded by a path.