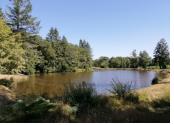

#### Conform fishing lake on 6000 m. In center of nature. Bountiful environnent

#### IN BRIEF

Conform fishing lake on 6000 m<sup>2</sup> within a plot of 15050 m<sup>2</sup>, including a wooded area. All very well maintained

Not buildable, as it is a protected natural area.

Fed by streams. Surrounded by a path.