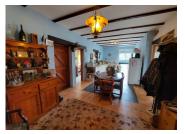

2nd property : (77,5m2)

This property is more modernised with double glazed windows and electric shutters.

#### Ground floor:

- Living room (25,5m2)
- Kitchen with its wood burner (28m2)
- Bedroom (14,8m2)
- Bathroom (9m2)
- Back kitchen with an access to the attic where it is possible to make an upstairs.

Outbuildings (45m2) including a work shop (14m2) Well (that is shared with the neighbor)