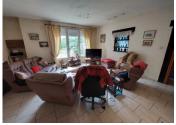

#### Ground floor:

- Living room (25,5m2)
- Kitchen with its wood burner (28m2)
- Bedroom (14,8m2)
- Bathroom (9m2)
- Back kitchen with an access to the attic where it is possible to make an upstairs.

Outbuildings (45m2) including a work shop (14m2) Well (that is shared with the neighbor)