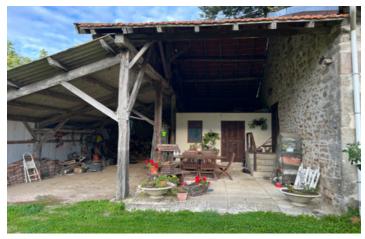

#### DESCRIPTION

This lovely property has a lot to offer thanks to it's 2 houses (I bed and 2bed with possibility to make bigger), outbuildings and lovely garden with views on the countryside!

This property consists of:

#### Ground floor:

- Living room (25,5m2)
- Kitchen with its wood burner (28m2)
- Bedroom (14,8m2)
- Bathroom (9m2)
- Back kitchen with an access to the attic where it is possible to make an upstairs.

Outbuildings (45m2) including a work shop (14m2) Well (that is shared with the neighbor)

Lovely attached garden (6890m2) with country views.