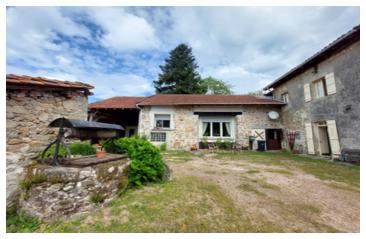

## Charming stone property with 2 houses, outbuildings and fabulous garden of 6890m2 just 2km from Saint-Mathieu

#### DESCRIPTION

This lovely property has a lot to offer thanks to it's 2 houses (I bed and 2bed with possibility to make bigger), outbuildings and lovely garden with views on the countryside!

This property consists of:

The 1st property (with the beige shutters) is attached to the neighbors house on one side and their barn on the other side. (55m2).

Lovely attached garden (6890m2) with country views.