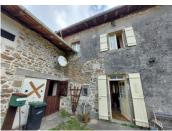

The 1st property (with the beige shutters) is attached to the neighbors house on one side and their barn on the other side. (55m2).

#### Ground floor:

- Kitchen (9,6m2)
- Living room with it's wood burner (18m2)
- Bathroom (2,3m2) and WC

#### Ist floor:

- 2 bedrooms (10,2m2 et 10m2)
- additional room without a window (4,4m2)

Attic (39m2) with a proper staircase. (possibility to convert into more rooms)

This house currently has single glazed windows.