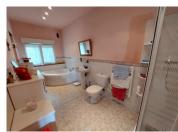

#### Ground floor:

- Kitchen (9,6m2)
- Living room with it's wood burner (18m2)
- Bathroom (2,3m2) and WC

#### Ground floor:

- Living room (25,5m2)
- Kitchen with its wood burner (28m2)
- Bedroom (14,8m2)
- Bathroom (9m2)
- Back kitchen with an access to the attic where it is possible to make an upstairs.

Outbuildings (45m2) including a work shop (14m2) Well (that is shared with the neighbor)