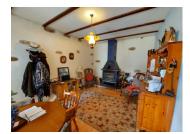

#### Ground floor:

- Kitchen (9,6m2)
- Living room with it's wood burner (18m2)
- Bathroom (2,3m2) and WC

#### Ist floor:

- 2 bedrooms (10,2m2 et 10m2)
- additional room without a window (4,4m2)

Attic (39m2) with a proper staircase. (possibility to convert into more rooms)

This house currently has single glazed windows.