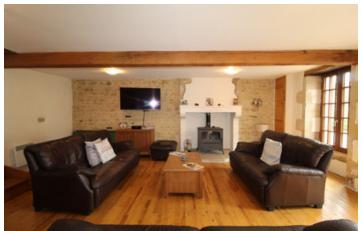

### **DESCRIPTION**

Less than 5 minutes from the pretty village of Pressac where you will find bars, restaurants and a general store, this house has been very tastefully renovated and modernised.

On the ground floor is a large Kitchen/diner 26m2 with a walk in pantry and utility room 17m2. There is also a ground floor WC, the lounge has a wood burner and is very spacious at 35m2