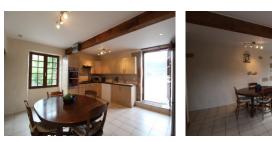

### **DESCRIPTION**

Less than 5 minutes from the pretty village of Pressac where you will find bars, restaurants and a general store, this house has been very tastefully renovated and modernised.

On the ground floor is a large Kitchen/diner 26m2 with a walk in pantry and utility room 17m2. There is also a ground floor WC, the lounge has a wood burner and is very spacious at 35m2