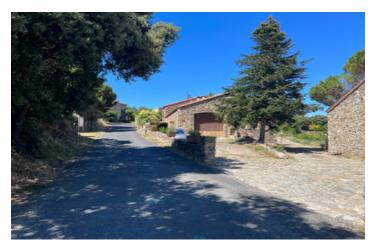

#### South facing flat building plot of land in a hamlet with amazing unspoilt mountain views

Town: **Arboussols** 

Department: Pyrénées-Orientales

Bed: 0

Bath: 0

Floor: 0 m2

Plot Size: 1000 m<sup>2</sup>

This fantastic rare opportunity to build and new house in a peaceful setting in the protected hamlet of Marcevol in the commune of Arboussols with unspoilt mountain views

### DESCRIPTION

A south facing plot which is flat and has utility services close by, unspoilt views and the surrounding agricultural land is not constructible.

Permission to construct a house on 394m2 of this plot of 1000m2 with the only constraint that the building is stone faced to fit in with the existing properties in this peaceful hamlet