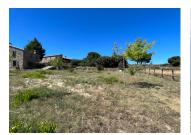

#### South facing flat building plot of land in a hamlet with amazing unspoilt mountain views

Town: **Arboussols** 

Department: Pyrénées-Orientales

Bed: 0

Bath: 0

Floor: 0 m2

Plot Size: 1000 m<sup>2</sup>

This fantastic rare opportunity to build and new house in a peaceful setting in the protected hamlet of Marcevol in the commune of Arboussols with unspoilt mountain views

### DESCRIPTION

A south facing plot which is flat and has utility services close by, unspoilt views and the surrounding agricultural land is not constructible.

Permission to construct a house on 394m2 of this plot of 1000m2 with the only constraint that the building is stone faced to fit in with the existing properties in this peaceful hamlet