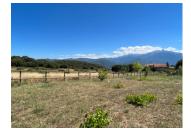

#### South facing flat building plot of land in a hamlet with amazing unspoilt mountain views

Town: **Arboussols** 

Department: Pyrénées-Orientales

Bed: 0

Bath: 0

Floor: 0 m2

Plot Size: 1000 m<sup>2</sup>

This fantastic rare opportunity to build and new house in a peaceful setting in the protected hamlet of Marcevol in the commune of Arboussols with unspoilt mountain views

### DESCRIPTION

A south facing plot which is flat and has utility services close by, unspoilt views and the surrounding agricultural land is not constructible.

Permission to construct a house on 394m2 of this plot of 1000m2 with the only constraint that the building is stone faced to fit in with the existing properties in this peaceful hamlet