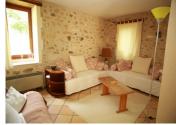

### DESCRIPTION

This property sits in a dominant position overlooking the beautiful countryside of the Charente. The house has a kitchen with an impressive open fireplace, and above the kitchen is a mezzanine area. There is also a large walk-in pantry next to the kitchen. The kitchen door leads out onto the covered terrace area, perfect for eating outside and admiring the views! The living room has large glass fronted double doors looking out over the garden and pool. There is a small downstairs bedroom also on the ground floor. Up the stone staircase there is a long hallway with a small and cosy sitting area at one end. Off this hallway there are 4 bedrooms and a bathroom. The guest annexe has a large bedroom living area and a bathroom. The swimming pool is to the front of the property, and there is a small pool house with the pool pump and filter that is to the side of the garden area surrounding the pool.