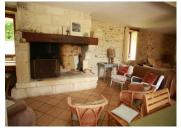

### DESCRIPTION

This property sits in a dominant position overlooking the beautiful countryside of the Charente. The house has a kitchen with an impressive open fireplace, and above the kitchen is a mezzanine area. There is also a large walk-in pantry next to the kitchen. The kitchen door leads out onto the covered terrace area, perfect for eating outside and admiring the views! The living room has large glass fronted double doors looking out over the garden and pool. There is a small downstairs bedroom also on the ground floor. Up the stone staircase there is a long hallway with a small and cosy sitting area at one end. Off this hallway there are 4 bedrooms and a bathroom. The guest annexe has a large bedroom living area and a bathroom. The swimming pool is to the front of the property, and there is a small pool house with the pool pump and filter that is to the side of the garden area surrounding the pool.