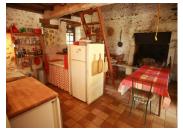

### DESCRIPTION

This property sits in a dominant position overlooking the beautiful countryside of the Charente. The house has a kitchen with an impressive open fireplace, and above the kitchen is a mezzanine area. There is also a large walk-in pantry next to the kitchen. The kitchen door leads out onto the covered terrace area, perfect for eating outside and admiring the views! The living room has large glass fronted double doors looking out over the garden and pool. There is a small downstairs bedroom also on the ground floor. Up the stone staircase there is a long hallway with a small and cosy sitting area at one end. Off this hallway there are 4 bedrooms and a bathroom. The guest annexe has a large bedroom living area and a bathroom. The swimming pool is to the front of the property, and there is a small pool house with the pool pump and filter that is to the side of the garden area surrounding the pool.