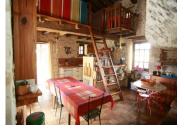

### DESCRIPTION

This property sits in a dominant position overlooking the beautiful countryside of the Charente. The house has a kitchen with an impressive open fireplace, and above the kitchen is a mezzanine area. There is also a large walk-in pantry next to the kitchen. The kitchen door leads out onto the covered terrace area, perfect for eating outside and admiring the views! The living room has large glass fronted double doors looking out over the garden and pool. There is a small downstairs bedroom also on the ground floor. Up the stone staircase there is a long hallway with a small and cosy sitting area at one end. Off this hallway there are 4 bedrooms and a bathroom. The guest annexe has a large bedroom living area and a bathroom. The swimming pool is to the front of the property, and there is a small pool house with the pool pump and filter that is to the side of the garden area surrounding the pool.