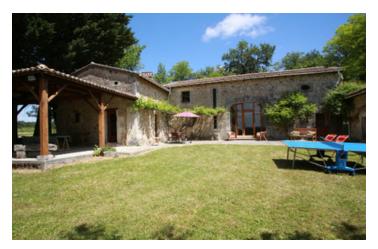

### IN BRIEF

Rare opportunity to purchase a rural retreat with no neighbours and open views. This property is perfect for family holidays with a 10x5m pool.

The main house has 5 bedrooms and there is an independent I bedroom guest annex

### DESCRIPTION

This property sits in a dominant position overlooking the beautiful countryside of the Charente. The house has a kitchen with an impressive open fireplace, and above the kitchen is a mezzanine area. There is also a large walk-in pantry next to the kitchen. The kitchen door leads out onto the covered terrace area, perfect for eating outside and admiring the views! The living room has large glass fronted double doors looking out over the garden and pool. There is a small downstairs bedroom also on the ground floor. Up the stone staircase there is a long hallway with a small and cosy sitting area at one end. Off this hallway there are 4 bedrooms and a bathroom. The guest annexe has a large bedroom living area and a bathroom. The swimming pool is to the front of the property, and there is a small pool house with the pool pump and filter that is to the side of the garden area surrounding the pool.