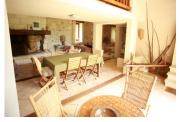

### DESCRIPTION

This property sits in a dominant position overlooking the beautiful countryside of the Charente. The house has a kitchen with an impressive open fireplace, and above the kitchen is a mezzanine area. There is also a large walk-in pantry next to the kitchen. The kitchen door leads out onto the covered terrace area, perfect for eating outside and admiring the views! The living room has large glass fronted double doors looking out over the garden and pool. There is a small downstairs bedroom also on the ground floor. Up the stone staircase there is a long hallway with a small and cosy sitting area at one end. Off this hallway there are 4 bedrooms and a bathroom. The guest annexe has a large bedroom living area and a bathroom. The swimming pool is to the front of the property, and there is a small pool house with the pool pump and filter that is to the side of the garden area surrounding the pool.