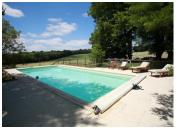

### IN BRIEF

Rare opportunity to purchase a rural retreat with no neighbours and open views. This property is perfect for family holidays with a 10x5m pool.

The main house has 5 bedrooms and there is an independent I bedroom guest annex

### DESCRIPTION

This property sits in a dominant position overlooking the beautiful countryside of the Charente. The house has a kitchen with an impressive open fireplace, and above the kitchen is a mezzanine area. There is also a large walk-in pantry next to the kitchen. The kitchen door leads out onto the covered terrace area, perfect for eating outside and admiring the views! The living room has large glass fronted double doors looking out over the garden and pool. There is a small downstairs bedroom also on the ground floor. Up the stone staircase there is a long hallway with a small and cosy sitting area at one end. Off this hallway there are 4 bedrooms and a bathroom. The guest annexe has a large bedroom living area and a bathroom. The swimming pool is to the front of the property, and there is a small pool house with the pool pump and filter that is to the side of the garden area surrounding the pool.