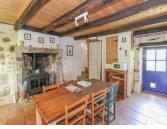

## DESCRIPTION

HOUSE DOWNSTAIRS: Entrance Kitchen 22m<sup>2</sup> Living room 29m<sup>2</sup> WC

HOUSE UPSTAIRS: Bedroom 23m<sup>2</sup> Bathroom Large mezzanine above living room

GITE DOWNSTAIRS: Living room 30m<sup>2</sup> Kitchen 14m<sup>2</sup> Bedroom 12m<sup>2</sup> with mezzanine and shower room Cellar