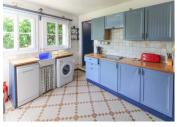

## DESCRIPTION

HOUSE DOWNSTAIRS: Entrance Kitchen 22m<sup>2</sup> Living room 29m<sup>2</sup> WC

HOUSE UPSTAIRS: Bedroom 23m<sup>2</sup> Bathroom Large mezzanine above living room

GITE DOWNSTAIRS: Living room 30m<sup>2</sup> Kitchen 14m<sup>2</sup> Bedroom 12m<sup>2</sup> with mezzanine and shower room Cellar