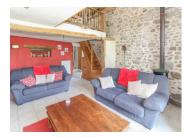

## DESCRIPTION

HOUSE DOWNSTAIRS: Entrance Kitchen 22m<sup>2</sup> Living room 29m<sup>2</sup> WC

HOUSE UPSTAIRS: Bedroom 23m<sup>2</sup> Bathroom Large mezzanine above living room

GITE DOWNSTAIRS: Living room 30m<sup>2</sup> Kitchen 14m<sup>2</sup> Bedroom 12m<sup>2</sup> with mezzanine and shower room Cellar