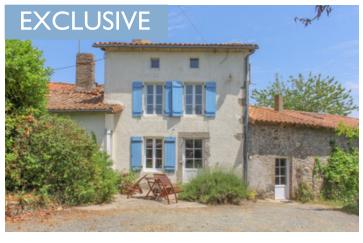

agency fees included: 7 % TTC to be paid by the buyer (107 000 EUR without fees)

Charming converted barn with self-contained two-bedroom gite & in-ground swimming pool. In need of renovation

## IN BRIEF

Located in a quiet hamlet just outside the village of Azay-sur-Thouet, this property would make the ideal holiday home or permanent residence with additional accommodation for friends and family or paying guests.

## DESCRIPTION

HOUSE DOWNSTAIRS: Entrance Kitchen 22m<sup>2</sup> Living room 29m<sup>2</sup> WC

HOUSE UPSTAIRS: Bedroom 23m<sup>2</sup> Bathroom Large mezzanine above living room

GITE DOWNSTAIRS: Living room 30m<sup>2</sup> Kitchen 14m<sup>2</sup> Bedroom 12m<sup>2</sup> with mezzanine and shower room Cellar