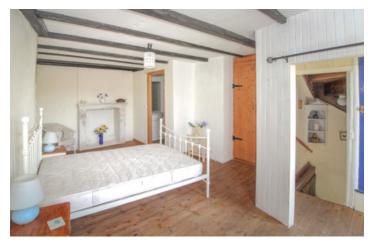

## DESCRIPTION

HOUSE DOWNSTAIRS: Entrance Kitchen 22m<sup>2</sup> Living room 29m<sup>2</sup> WC

HOUSE UPSTAIRS: Bedroom 23m<sup>2</sup> Bathroom Large mezzanine above living room

GITE DOWNSTAIRS: Living room 30m<sup>2</sup> Kitchen 14m<sup>2</sup> Bedroom 12m<sup>2</sup> with mezzanine and shower room Cellar