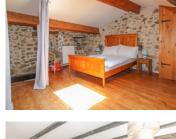

## DESCRIPTION

HOUSE DOWNSTAIRS: Entrance Kitchen 22m<sup>2</sup> Living room 29m<sup>2</sup> WC

HOUSE UPSTAIRS: Bedroom 23m<sup>2</sup> Bathroom Large mezzanine above living room

GITE DOWNSTAIRS: Living room 30m<sup>2</sup> Kitchen 14m<sup>2</sup> Bedroom 12m<sup>2</sup> with mezzanine and shower room Cellar