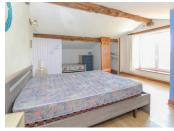

## DESCRIPTION

HOUSE DOWNSTAIRS: Entrance Kitchen 22m<sup>2</sup> Living room 29m<sup>2</sup> WC

HOUSE UPSTAIRS: Bedroom 23m<sup>2</sup> Bathroom Large mezzanine above living room

GITE DOWNSTAIRS: Living room 30m<sup>2</sup> Kitchen 14m<sup>2</sup> Bedroom 12m<sup>2</sup> with mezzanine and shower room Cellar