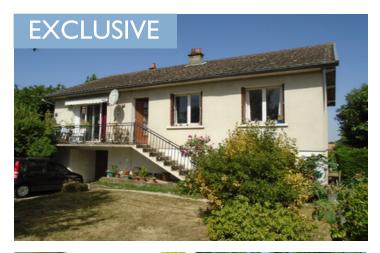

#### IN BRIEF

This spacious sous sol has been converted to provide 117m2 living space and would make a great family home or ideal to rent out the ground floor for a second income .

With recently installed pompe a chaleur, solar hot water panel and a pellet wood burner.

Outside there are gardens to the front, sides and back of the property with 2 buildings/workshops/covered area great for outdoor dining!

NB. Quoted prices relate to euro transactions. Fluctuations in exchange rates are not the responsibility of the agency or those representing it. The agency and its representatives are not authorised to make or give guarantees relating to the property. These particulars do not form part of any contract but are to be taken as a general representation of the property. Any areas, measurements or distances are approximate. Text, photographs and plans, where applicable, are for guidance only. Leggett and its representatives have not tested services, equipment or facilities and cannot guarantee the same.

### DESCRIPTION

Steps lead you upto the entrance and balcony.

Entrance hall approx 5m2 With a tiled floor and storage cupboards

Living/Dining Room approx 24m2 With a tiled flooring and double glazed patio doors leading out onto the balcony.