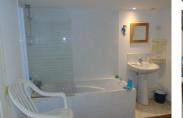

#### WC

Shower room approx 4.6m2 With a walk in shower cubicle and a vanity sink. An additional storage cupboard.

Bedroom I - approx I2m2 Parquet flooring

Bedroom 2 - approx 12m2 Parquet flooring

Bedroom 3 - approx 10m2 Parquet flooring