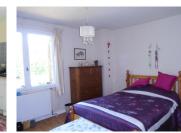

#### WC

Shower room approx 4.6m2 With a walk in shower cubicle and a vanity sink. An additional storage cupboard.

Bedroom I - approx I2m2 Parquet flooring

Bedroom 2 - approx 12m2 Parquet flooring

Bedroom 3 - approx 10m2 Parquet flooring