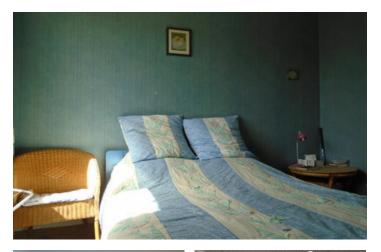

#### WC

Shower room approx 4.6m2 With a walk in shower cubicle and a vanity sink. An additional storage cupboard.

Bedroom I - approx I2m2 Parquet flooring

Bedroom 2 - approx 12m2 Parquet flooring

Bedroom 3 - approx 10m2 Parquet flooring