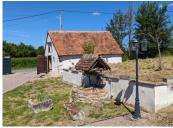

#### Second House

With its own back driveway, this little house is full of character. A bread oven, second gorgeous fireplace, two good-sized reception rooms, fitted kitchen, utility, bathroom, and two spacious bedrooms upstairs. Electric radiators.

Outside both houses, an electric gate leads to an extensive gravelled courtyard with plenty of room for parking. There are lawned areas on three sides, and an outbuilding useful for storage adjoins the bread oven. There is also a charming, detached