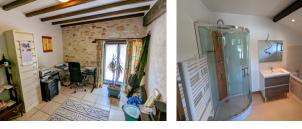

A beautiful lounge (30m²) with vaulted ceiling and a bank of front-facing windows is accessed from both the kitchen and the day room, and from here there is another spacious ground floor bedroom/office (15m²) with exposed stone wall, and a bathroom with separate toilet.

An impressive, 2-sided wooden staircase leads from the lounge to the first floor, where there are another four bedrooms with exposed beams, one an incredible space of approximately 45m² with 5 velux windows, vaulted ceiling and French doors.