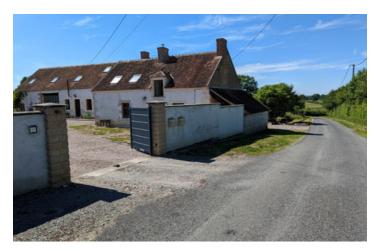

### IN BRIEF

Sympathetically restored over 3 decades by its artisan owner, this characterful house is in two separate parts, but could easily be internally connected if required. Set in almost 2 acres of land, in a tiny hamlet with no close neighbours, this is peace and tranquillity at its best. Shops, services and schools are just 6 kms away at Le Châtelet.

#### Main House

Enter into the spacious fitted kitchen (22m²), with beautiful fireplace, beams and exposed stone walls, and opening onto a cosy dining area. To the right from here, there is a ground floor bedroom with fitted wardrobe, and a bathroom.

The rear of the kitchen leads to a cellier, a toilet, and then a day room of approximately  $30\text{m}^2$  with a large, fitted bar area and sink, and French doors leading to the west-facing decked terrace with its wonderful, far-reaching countryside views, just perfect for al-fresco evening meals.

A beautiful lounge (30m²) with vaulted ceiling and a bank of front-facing windows is accessed from both the kitchen and the day room, and from here there is another spacious ground floor bedroom/office (15m²) with exposed stone wall, and a bathroom with separate toilet.

An impressive, 2-sided wooden staircase leads from the lounge to the first floor, where there are another four bedrooms with exposed beams, one an incredible space of approximately 45m² with 5 velux windows, vaulted ceiling and French doors.

Oil-fired central heating.