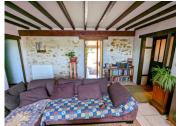

A beautiful lounge (30m²) with vaulted ceiling and a bank of front-facing windows is accessed from both the kitchen and the day room, and from here there is another spacious ground floor bedroom/office (15m²) with exposed stone wall, and a bathroom with separate toilet.