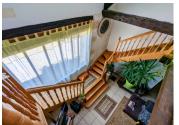

An impressive, 2-sided wooden staircase leads from the lounge to the first floor, where there are another four bedrooms with exposed beams, one an incredible space of approximately 45m² with 5 velux windows, vaulted ceiling and French doors.