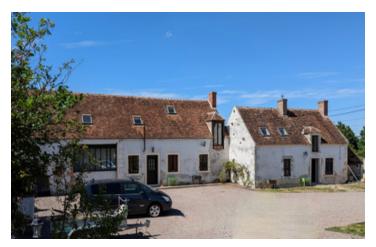

### IN BRIEF

Sympathetically restored over 3 decades by its artisan owner, this characterful house is in two separate parts, but could easily be internally connected if required. Set in almost 2 acres of land, in a tiny hamlet with no close neighbours, this is peace and tranquillity at its best. Shops, services and schools are just 6 kms away at Le Châtelet.

#### Main House

Enter into the spacious fitted kitchen (22m²), with beautiful fireplace, beams and exposed stone walls, and opening onto a cosy dining area. To the right from here, there is a ground floor bedroom with fitted wardrobe, and a bathroom.

#### Second House

With its own back driveway, this little house is full of character. A bread oven, second gorgeous fireplace, two good-sized reception rooms, fitted kitchen, utility, bathroom, and two spacious bedrooms upstairs. Electric radiators.

Outside both houses, an electric gate leads to an extensive gravelled courtyard with plenty of room for parking. There are lawned areas on three sides, and an outbuilding useful for storage adjoins the bread oven. There is also a charming, detached