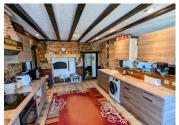

An impressive, 2-sided wooden staircase leads from the lounge to the first floor, where there are another four bedrooms with exposed beams, one an incredible space of approximately 45m² with 5 velux windows, vaulted ceiling and French doors.