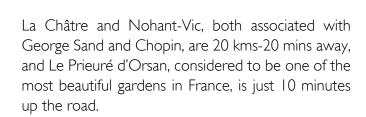

#### Main House

Enter into the spacious fitted kitchen (22m²), with beautiful fireplace, beams and exposed stone walls, and opening onto a cosy dining area. To the right from here, there is a ground floor bedroom with fitted wardrobe, and a bathroom.

The rear of the kitchen leads to a cellier, a toilet, and then a day room of approximately  $30\text{m}^2$  with a large, fitted bar area and sink, and French doors leading to the west-facing decked terrace with its wonderful, far-reaching countryside views, just perfect for al-fresco evening meals.