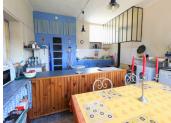

### DESCRIPTION

Ground floor:

Kitchen, 33.5 m², with wood burner.

Sitting room, 49 m<sup>2</sup>, with parquet floor and wood burner.

Dining room/Veranda room, 53.5 m<sup>2</sup>, originally the covered school play area, with concrete floor and access to one of the apartments.

#### First Floor:

Renovated apartment with independent entrance with access to the stairs and cellar, plus separate exterior gate to the road:

Living room,  $18 \text{ m}^2$ , with wood burner.

Kitchen, 8.7 m<sup>2</sup>.