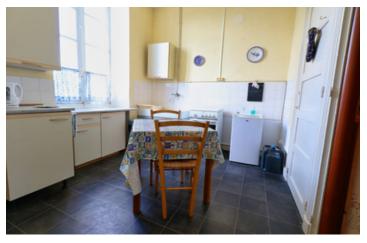

### DESCRIPTION

Ground floor:

Kitchen, 33.5 m², with wood burner.

Sitting room, 49 m<sup>2</sup>, with parquet floor and wood burner.

Dining room/Veranda room, 53.5 m<sup>2</sup>, originally the covered school play area, with concrete floor and access to one of the apartments.