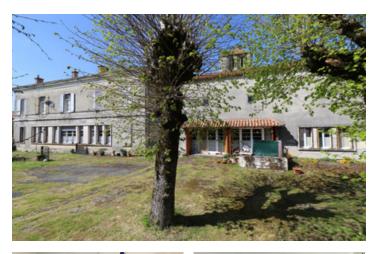

#### Former primary school comprising three apartments, outbuildings and enclosed garden. I km to amenities.

## IN BRIEF

There's lots to recommend in this large hamlet property, a former school, with plenty of space for your family, as well as income potential. The property comprises three 3 bedroom apatments: one covering the entire ground floor with two apartments above. One of the upstairs apartments has independent access and was previously rented out. The other is accessed from the interior, needs renovating and benefits from a super 89 m2 space beneath the eaves, which could also be used to expand the ground floor living space upwards and create a more traditional house. Each apartment has its own fosse, all of which conformed in 2017, and separate electrics and cellars. Both roofs have been redone in the last 15 years and are fully lined and boarded. Outside, there's a lovely garden with a parking area, two garages,...