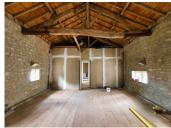

## IN BRIEF

There's lots to recommend in this large hamlet property, a former school, with plenty of space for your family, as well as income potential. The property comprises three 3 bedroom apatments: one covering the entire ground floor with two apartments above. One of the upstairs apartments has independent access and was previously rented out. The other is accessed from the interior, needs renovating and benefits from a super 89 m2 space beneath the eaves, which could also be used to expand the ground floor living space upwards and create a more traditional house. Each apartment has its own fosse, all of which conformed in 2017, and separate electrics and cellars. Both roofs have been redone in the last 15 years and are fully lined and boarded. Outside, there's a lovely garden with a parking area, two garages,...

### DESCRIPTION

Ground floor:

Kitchen, 33.5 m², with wood burner.

Sitting room, 49 m<sup>2</sup>, with parquet floor and wood burner.

Dining room/Veranda room, 53.5 m<sup>2</sup>, originally the covered school play area, with concrete floor and access to one of the apartments.