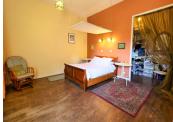

Bedroom, 24 m<sup>2</sup>, with dressing room area.

Bedroom: 12,5 m<sup>2</sup>, off which is a large bathroom,  $12m^2$ , with slipper bath, shower, WC and wash basin.

Small bedroom/study, 9 m<sup>2</sup>.

Three bedrooms: 17 m², 16 m², 13 m², two with handbasins.

Small shower room and separate WC.

Apartment to be renovated:

Living room with kitchenette, 25 m<sup>2</sup>.

3 bedrooms (10 m<sup>2</sup>, 9.5 m<sup>2</sup> and 9m<sup>2</sup>), the largest with en-suite shower room. WC.