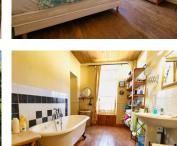

### DESCRIPTION

Ground floor:

Kitchen, 33.5 m², with wood burner.

Sitting room, 49 m<sup>2</sup>, with parquet floor and wood burner.

Dining room/Veranda room, 53.5 m<sup>2</sup>, originally the covered school play area, with concrete floor and access to one of the apartments.

Shower room, 6.5  $m^2$ , with WC, hand basin and walk-in shower.

Cellar, 36.5 m<sup>2</sup>.