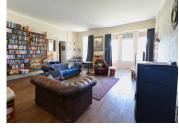

### DESCRIPTION

Ground floor:

Kitchen, 33.5 m², with wood burner.

Sitting room, 49 m<sup>2</sup>, with parquet floor and wood burner.

Dining room/Veranda room, 53.5 m<sup>2</sup>, originally the covered school play area, with concrete floor and access to one of the apartments.