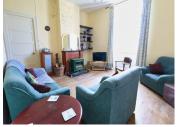

### DESCRIPTION

Ground floor:

Kitchen, 33.5 m², with wood burner.

Sitting room, 49 m<sup>2</sup>, with parquet floor and wood burner.

Dining room/Veranda room, 53.5 m<sup>2</sup>, originally the covered school play area, with concrete floor and access to one of the apartments.